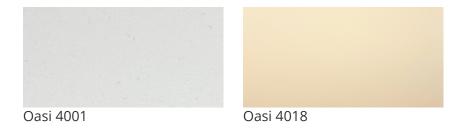

Our *Oasi* fabric is available from stock in three standard stitch patterns in *4001 Bianco* (white) and *4018 Beige*. These two vinyls in the various stitch patterns and colour combinations is available to buy in cut lengths. Other fabrics can be stitched upon request however they will be subject to a **minimum order quantity of 60 metres**.

#### **Stock Colour Chart**

## **Standard Quilt Patterns**

Available in cut lengths in *Oasi 4001* or *Oasi 4018*. Other vinyls subject to a minimum order quantity of 60 metres.