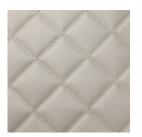

Our *Oasi* fabric is available from stock in three standard stitch patterns in *4001 Bianco* (white) and *4018 Beige*. These two vinyls in the various stitch patterns and colour combinations is available to buy in cut lengths. Other fabrics can be stitched upon request however they will be subject to a **minimum order quantity of 60 metres**.

## **Standard Quilt Patterns**

Available in cut lengths in *Oasi 4001* or *Oasi 4018*. Other vinyls subject to a minimum order quantity of 60 metres.