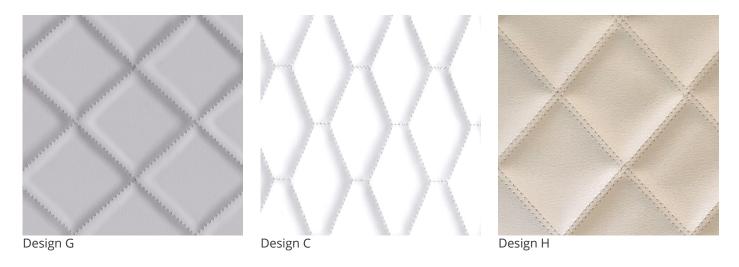

## **Standard Quilt Patterns**

Available in cut lengths in *Oasi 4001* or *Oasi 4018*. Other vinyls subject to a minimum order quantity of 60 metres.