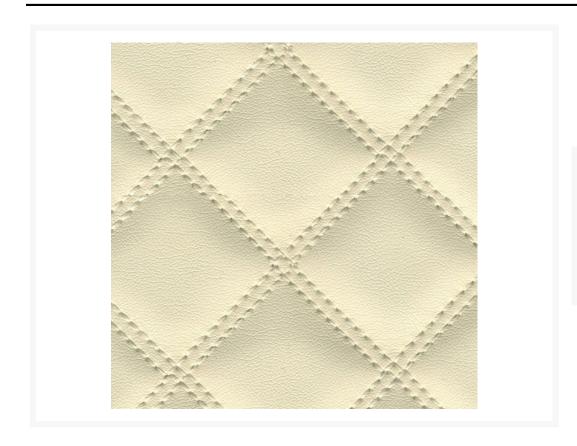

### **Short Description**

Eco-leather fabric made up of soft polyurethane with a lightly stitched quilted padding forming small diamond-shaped patterns. Suitable for interior application on furniture and as a wall covering.

Felix is available in 7 classic colour/stitch combinations. On request, custom variations are available but minimum production quantities will apply (usually around 60 metres).