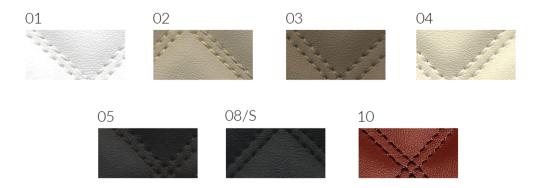

Felix is available in 7 classic colour/stitch combinations. On request, custom variations are available but minimum production quantities will apply (usually around 60 metres).

## **Colour Chart**

- Slight colour difference between different batches are possible. Italvipla and Timage reserve the right to update the colour range and to improve the technical properties of the product without notice.
- Special colours require a minimum of 500 metres
- CLEANING INSTRUCTIONS: Clean with mild soap and tepid water then rinse gently. Never use solvents, alcohol, steam cleaners, bleaches or aggressive detergents.