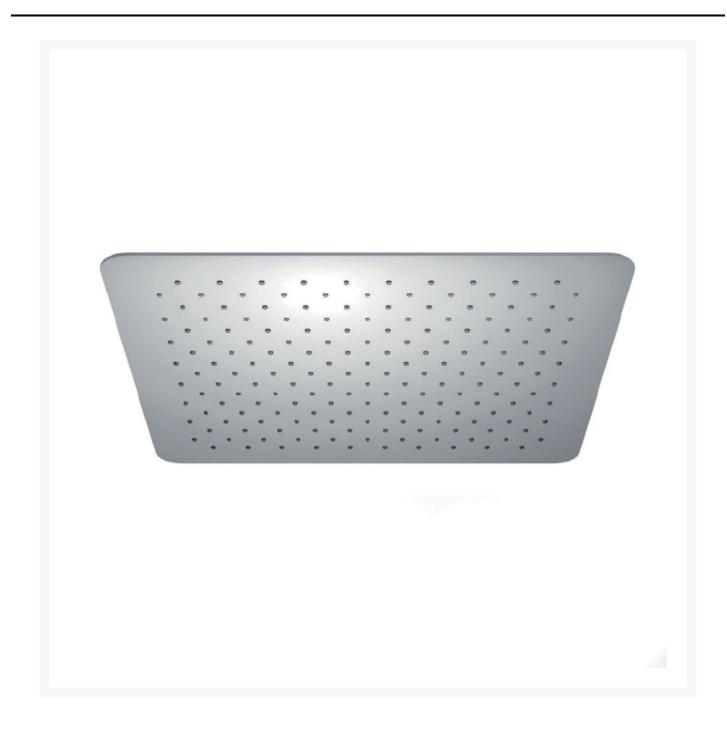

#### **Short Description**

A square stainless steel shower head on an adjustable knuckle joint connection. This 316 grade stainless steel shower head is available in 3 different sizes and is supplied in a polished finish.

- Polished 316 stainless steel
- Adjustable knuckle with 1/2" BSP female connection
- Available in three sizes