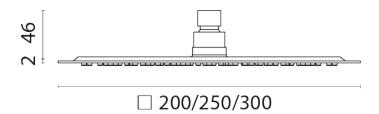

## **Additional Information**

| Shower Head Dimensions (mm) | 200x200 / 250x250 / 300x300 |
|-----------------------------|-----------------------------|
| Wall Mounted                | No                          |
| Hose Connection             | 1/2" BSP Female             |
| Weight (kg)                 | 0.700000                    |
| Manufacturer                | Foresti & Suardi            |
| Finish                      | 316 Stainless Steel         |

# **Product Options**

| Version: | 200mm x 200mm |
|----------|---------------|
|          | 250mm x 250mm |
|          | 300mm x 300mm |