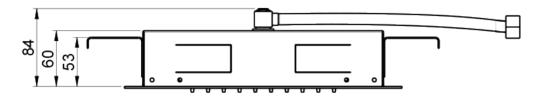

ench Shower -Stainless Steel

From **£2,152.20** Excl. Tax: £1,793.50

### **Product Images**



#### **Short Description**

A recessed 316 grade stainless steel shower with incorprated LED lighting. This drench shower head is a market leading LED illuminated unit. Constructed entirely from marine-grade stainless steel and featuring the latest dot-free LED lighting modules, the shower is a high end product that suits a varied range of projects, from a private residential solution through to spa or yacht application. The shower is also suitable for exterior use.

This shower model is available in two different sizes and with a choice of either white or RGB colour change LED illumination. The shower is sold complete with an IP67 power supply for mains voltage application.

## **Drawing**





## **Water Flow**

(Based on 300 x 300mm shower)





| Tabella di Portata (Litri/min) |                                                |     |      |    |      |      |      |      |      |      |
|--------------------------------|------------------------------------------------|-----|------|----|------|------|------|------|------|------|
|                                | Pressione Dinamica (bar) I Portata (Litri/min) |     |      |    |      |      |      |      |      |      |
| Bar                            | 0,5                                            | 1   | 1,5  | 2  | 2,5  | 3    | 3,5  | 4    | 4,5  | 5    |
| RAIN                           | 6,5                                            | 8,9 | 10,6 | 12 | 12,3 | 12,6 | 12,7 | 12,6 | 12,6 | 12,8 |

### **Additional Inform