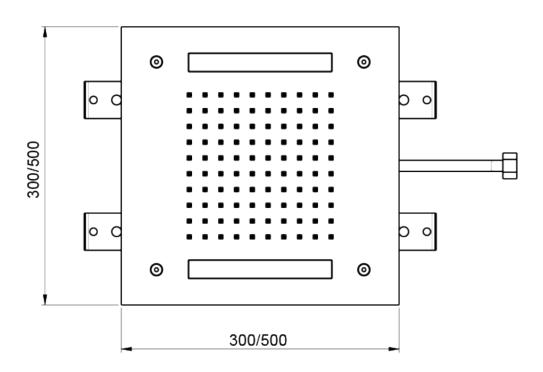

Drench Shower -Stainless Steel

From **£2,152.20** Excl. Tax: £1,793.50

### **Product Images**



#### **Short Description**

A recessed 316 grade stainless steel shower with incorprated LED lighting. This drench shower head is a market leading LED illuminated unit. Constructed entirely from marine-grade stainless steel and featuring the latest dot-free LED lighting modules, the shower is a high end product that suits a varied range of projects, from a private residential solution through to spa or yacht application. The shower is also suitable for exterior use.

This shower model is available in two different sizes and with a choice of either white or RGB colour change LED illumination. The shower is sold complete with an IP67 power supply for mains voltage application.

## **Drawing**





## **Water Flow**

(Based on 300 x 300mm shower)





| Tabella di Portata (Litri/min) |                                                |     |      |    |      |      |      |      |      |      |
|--------------------------------|------------------------------------------------|-----|------|----|------|------|------|------|------|------|
|                                | Pressione Dinamica (bar) I Portata (Litri/min) |     |      |    |      |      |      |      |      |      |
| Bar                            | 0,5                                            | 1   | 1,5  | 2  | 2,5  | 3    | 3,5  | 4    | 4,5  | 5    |
| RAIN                           | 6,5                                            | 8,9 | 10,6 | 12 | 12,3 | 12,6 | 12,7 | 12,6 | 12,6 | 12,8 |

### **Additional Info