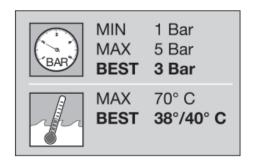

## **Water Flow**

(Based on 300 x 300mm shower)

| Tabella di Portata (Litri/min) |                                                |     |      |    |      |      |      |      |      |      |
|--------------------------------|------------------------------------------------|-----|------|----|------|------|------|------|------|------|
|                                | Pressione Dinamica (bar) I Portata (Litri/min) |     |      |    |      |      |      |      |      |      |
| Bar                            | 0,5                                            | 1   | 1,5  | 2  | 2,5  | 3    | 3,5  | 4    | 4,5  | 5    |
| RAIN                           | 6,5                                            | 8,9 | 10,6 | 12 | 12,3 | 12,6 | 12,7 | 12,6 | 12,6 | 12,8 |