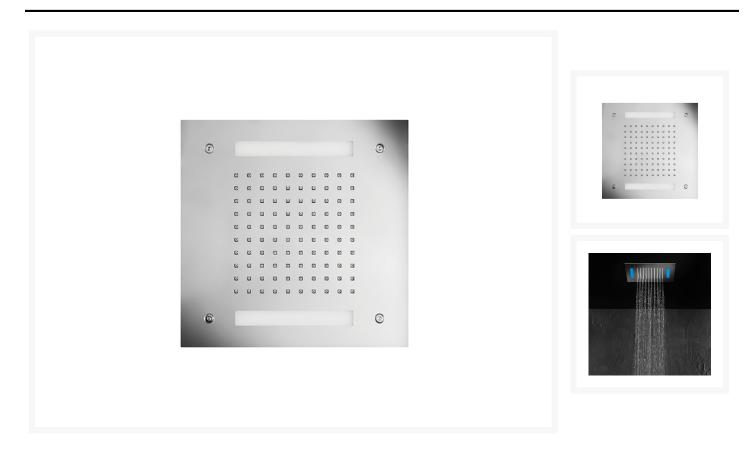

### **Product Images**

#### **Short Description**

A recessed 316 grade stainless steel shower with incorprated LED lighting. This drench shower head is a market leading LED illuminated unit. Constructed entirely from marine-grade stainless steel and featuring the latest dot-free LED lighting modules, the shower is a high end product that suits a varied range of projects, from a private residential solution through to spa or yacht application. The shower is also suitable for exterior use.

This shower model is available in two different sizes and with a choice of either white or RGB colour change LED illumination. The shower is sold complete with an IP67 power supply for mains voltage application.