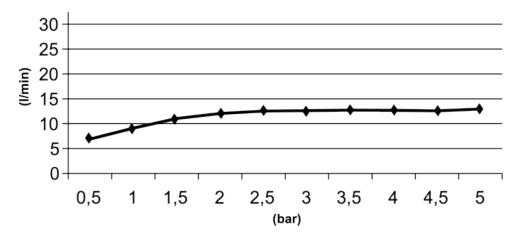

## **Water Flow**

(Based on 300 x 300mm shower)

| Tabella di Portata (Litri/min) |                                                |     |      |    |      |      |      |      |      |      |
|--------------------------------|------------------------------------------------|-----|------|----|------|------|------|------|------|------|
|                                | Pressione Dinamica (bar) I Portata (Litri/min) |     |      |    |      |      |      |      |      |      |
| Bar                            | 0,5                                            | 1   | 1,5  | 2  | 2,5  | 3    | 3,5  | 4    | 4,5  | 5    |
| RAIN                           | 6,5                                            | 8,9 | 10,6 | 12 | 12,3 | 12,6 | 12,7 | 12,6 | 12,6 | 12,8 |