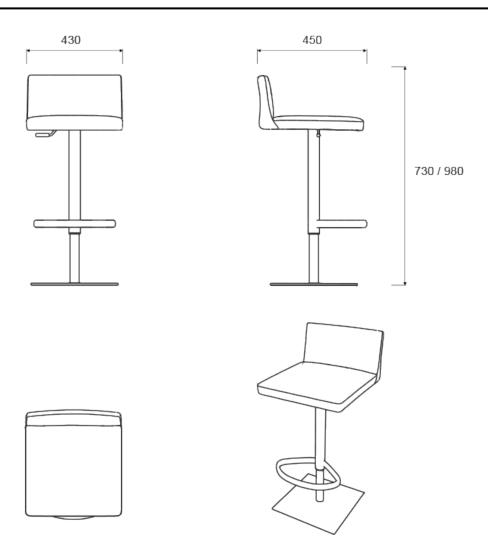

### **Additional Information**

| Seat Height (mm) | 57.00 - 78.00 |
|------------------|---------------|
| Base Length (mm) | 380.00        |
| Base Width (mm)  | 380.00        |
| Finish           | Chrome        |
| Manufacturer     | Frag          |
| Weight (kg)      | 19.400000     |