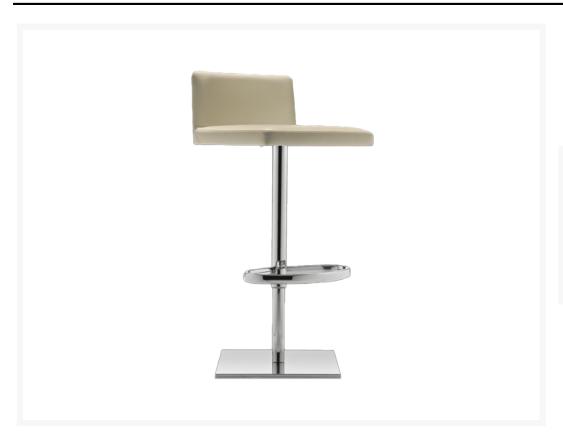

#### **Short Description**

A height-adjustable stool with a metallic base and pneumatic handle, available in polished or dark chrome, the Bella GP is part of the Bella collection. The back is padded and upholstered in leather or fabrics from the Frag materials collection.

This bar stool is a free-standing unit and is suitable for interior use only.

With a perfect balance between beauty and comfort, the range of Bella chairs represents the archetypal leather-upholstered chair. This collection is distinguished by its linear features and a clean design, giving it a timeless charm.