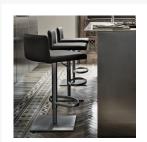

#### **Short Description**

A height-adjustable stool with a metallic base and pneumatic handle, available in polished or dark chrome, the Bella GP is part of the Bella collection. The back is padded and upholstered in leather or fabrics from the Frag materials collection.

This bar stool is a free-standing unit and is suitable for interior use only.

With a perfect balance between beauty and comfort, the range of Bella chairs represents the archetypal leather-upholstered chair. This collection is distinguished by its linear features and a clean design, giving it a timeless charm.