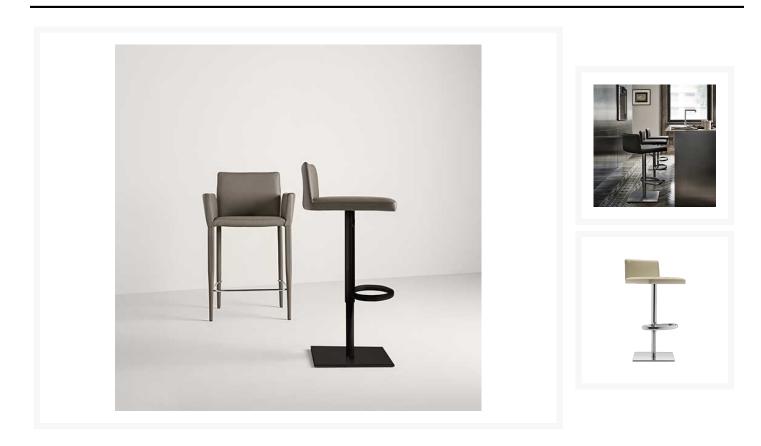

#### Bella GP Bar Stool by Frag Srl

The Bella chair collection exemplifies the ideal fusion of beauty and comfort in leather-upholstered seating. Distinguished by its sleek lines and minimalist design, this collection exudes timeless charm.

The Bella GP is a height-adjustable stool featuring a pneumatic lever and is available in polished, matte, or painted chrome finishes. The padded backrest and seat can be upholstered in a variety of leathers or fabrics from the Frag collection. This bar stool is a free-standing unit and is suitable for interior use only.