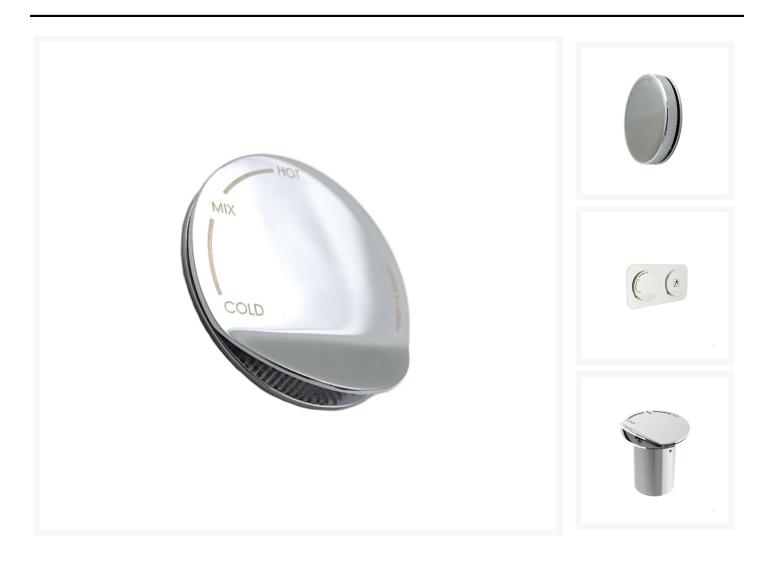

#### **Short Description**

The *Flatwash* shower mixer is a progressive mixer especially designed for use with the *Flatwash* pull-out shower. The mixer operates by simply turning the lever to start the flow and regulate the temperature. The further you turn, the warmer the water gets.

The innovative slimline design helps the shower seamlessly blend into the installation surface. The mixer can also be installed on a horizontal or vertical surface. An installation plate for the mixer and pull out shower is also available as an accessory.

- Chrome plated brass mixer for use with the *Flatwash* pull-out shower
- Horizontal or vertical fixing
- Simple progressive mixer action controls flow and temperature
- Available in two versions, with a lever or with a knurled grip.