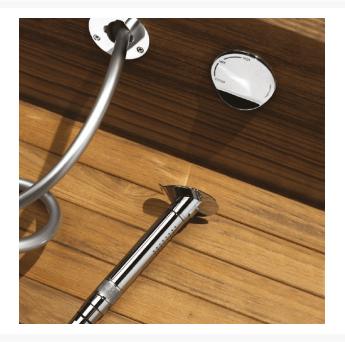

The innovative slimline design helps the shower seamlessly blend into the installation surface. The mixer can also be installed on a horizontal or vertical surface. An installation plate for the mixer and pull out shower is also available as an accessory.