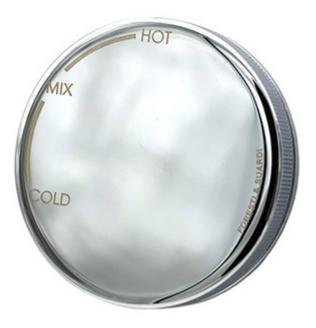

s a progressive mixer especially designed for use with the *Flatwash* pull-out shower. The mixer operates by simply turning the lever to start the flow and regulate the temperature. The further you turn, the warmer the water gets.

The innovative slimline design helps the shower seamlessly blend into the installation surface. The mixer can also be installed on a horizontal or vertical surface. An installation plate for the mixer and pull out shower is also available as an accessory.

- Chrome plated brass mixer for use with the *Flatwash* pull-out shower
- Horizontal or vertical fixing
- Simple progressive mixer action controls flow and temperature
- Available in two versions, with a lever or with a knurled grip.

#### Description

#### 419800C with Lever



## 4198B00C with Knurled Grip



#### **Additional Information**

| Cut-out Diameter (mm) | 45.00            |
|-----------------------|------------------|
| Wall Mounted          | Yes              |
| Depth (mm)            | 68.50            |
| Diameter (mm)         | 70.00            |
| Hose Connection       | 1/2" BSP Female  |
| Weight (kg)           | 1.100000         |
| Manufacturer          | Foresti & Suardi |
| Finish                | Chrome           |

### **Product Options**

Version:

With Lever

With Knurled Grip