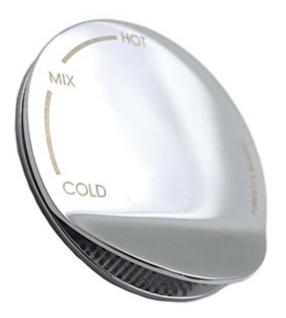

**

The *Flatwash* shower mixer is a progressive mixer especially designed for use with the *Flatwash* pull-out shower. The mixer operates by simply turning the lever to start the flow and regulate the temperature. The further you turn, the warmer the water gets.

The innovative slimline design helps the shower seamlessly blend into the installation surface. The mixer can also be installed on a horizontal or vertical surface. An installation plate for the mixer and pull out shower is also available as an accessory.

- Chrome plated brass mixer for use with the *Flatwash* pull-out shower
- Horizontal or vertical fixing
- Simple progressive mixer action controls flow and temperature
- Available in two versions, with a lever or with a knurled grip.

#### Description

#### 419800C with Lever



## 4198B00C with Knurled Grip



#### **Additional Information**

| Cut-out Diameter (mm) | 45.00            |
|-----------------------|------------------|
| Wall Mounted          | Yes              |
| Depth (mm)            | 68.50            |
| Diameter (mm)         | 70.00            |
| Hose Connection       | 1/2" BSP Female  |
| Weight (kg)           | 1.100000         |
| Manufacturer          | Foresti & Suardi |
| Finish                | Chrome           |

### **Product Options**

Version:

With Lever

With Knurled Grip