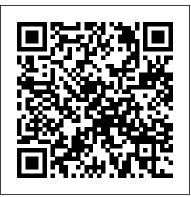

## Illuminated LED Boat Names & Logos

## **Short Description**

We offer a completely custom backlit lettering service. Our LED letters or logos are constructed from acrylic and are faced with 316 grade stainless steel (3mm). There are multiple fixing methods available dependent on the shape of the installation surface including 3M tape and stud fixing.

- AISI 316L stainless steel backlit lettering
- LED 12 or 24vdc
- IP68
- Available with static colour or full RGB colour change
- Finishes other than polished stainless steel also available

This is a custom product and is therefore priced on a job by job basis. Please contact us with your requirements for a free no-obligation quote.