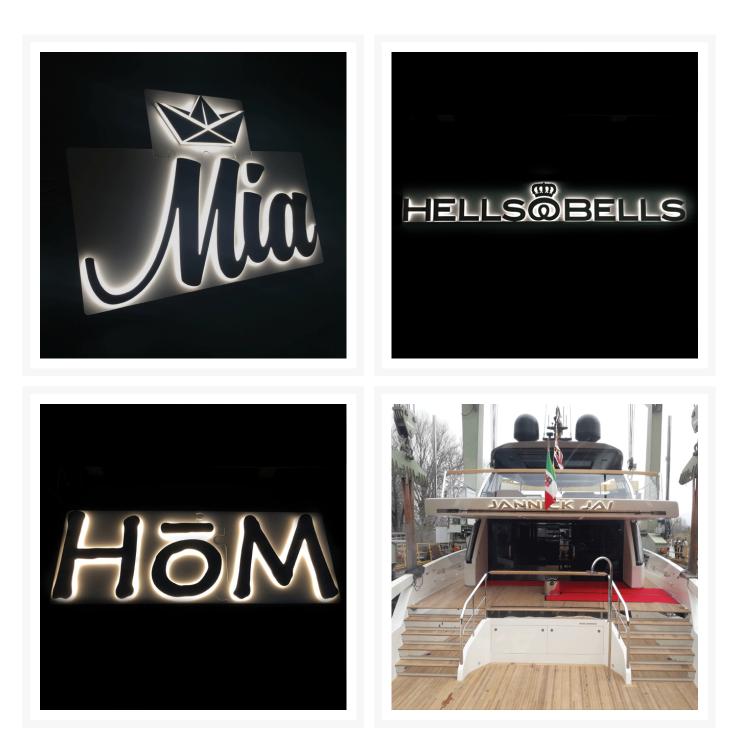

## **Short Description**

We offer a completely custom backlit lettering service. Our LED letters or logos are constructed from acrylic and are faced with 316 grade stainless steel (3mm). There are multiple fixing methods available dependent on the shape of the installation surface including 3M tape and stud fixing.

- AISI 316L stainless steel backlit lettering
- LED 12 or 24vdc
- IP68
- Available with static colour or full RGB colour change
- Finishes other than polished stainless steel also available

This is a custom product and is therefore priced on a job by job basis. Please contact us with your requirements for a free no-obligation quote.