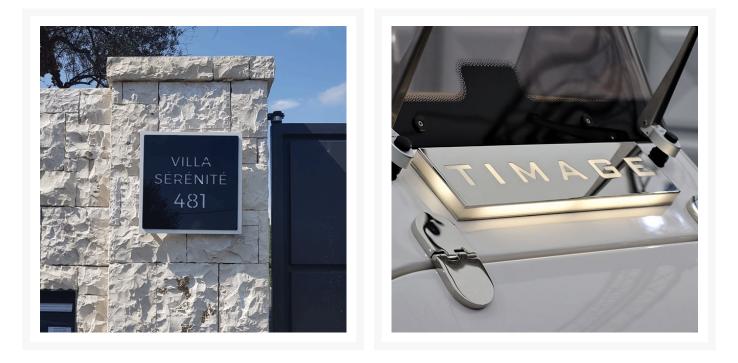

## **Short Description**

We offer a completely custom backlit lettering service. Our LED letters or logos are constructed from acrylic and are faced with 316 grade stainless steel (3mm). There are multiple fixing methods available dependent on the shape of the installation surface including 3M tape and stud fixing.

- AISI 316L stainless steel backlit lettering
- LED 12 or 24vdc
- IP68
- Available with static colour or full RGB colour change
- Finishes other than polished stainless steel also available

This is a custom product and is therefore priced on a job by job basis. Please contact us with your requirements for a free no-obligation quote.