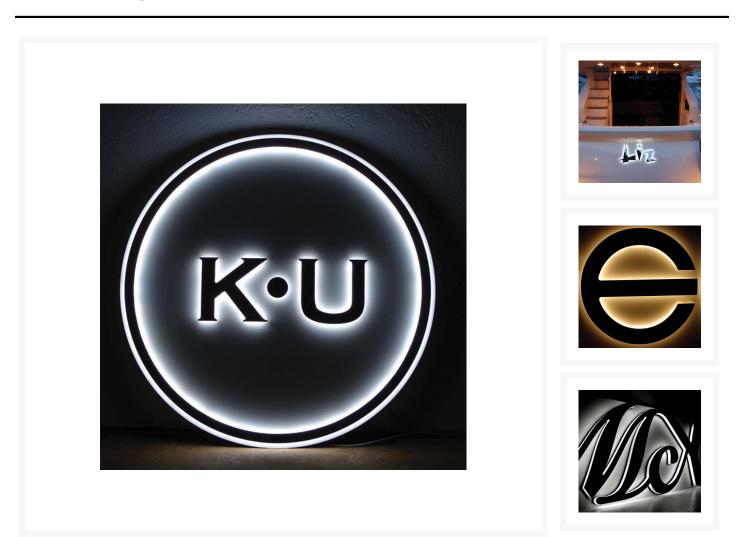

## **Short Description**

We offer a completely custom backlit lettering service. Our LED letters or logos are constructed from acrylic and are faced with 316 grade stainless steel (3mm). There are multiple fixing methods available dependent on the shape of the installation surface including 3M tape and stud fixing.

- AISI 316L stainless steel backlit lettering
- LED 12 or 24vdc
- IP68
- Available with static colour or full RGB colour change
- Finishes other than polished stainless steel also available

This is a custom product and is therefore priced on a job by job basis. Please contact us with your requirements for a free no-obligation quote.