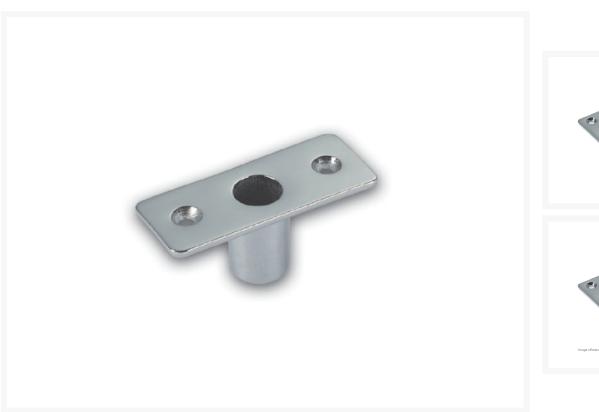

## **Short Description**

Pressure die cast brass rowlock socket available in brass and chrome plated finish. Sold in three different sizes.

#### **Description**

L - Length W - Width ID - Internal Diameter

| Product Code | Length (mm) | Width (mm) | Internal Diameter<br>(mm) |
|--------------|-------------|------------|---------------------------|
| 28A          | 60          | 35         | 14                        |
| 28B          | 60          | 23         | 12                        |
| 28C          | 50          | 30         | 10                        |