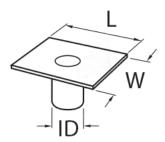

#### **Description**

L - Length W - Width ID - Internal Diameter

| Product Code | Length (mm) | Width (mm) | Internal Diameter<br>(mm) |
|--------------|-------------|------------|---------------------------|
| 28A          | 60          | 35         | 14                        |
| 28B          | 60          | 23         | 12                        |
| 28C          | 50          | 30         | 10                        |