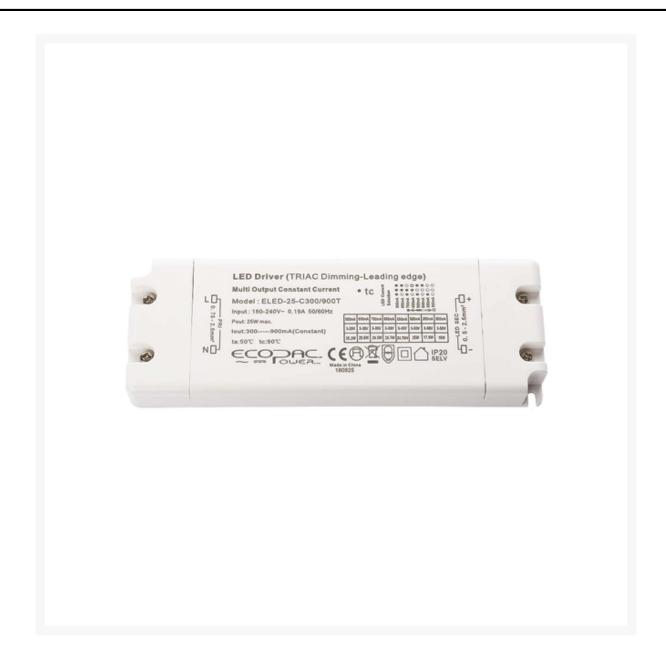

#### **Constant current mode output**

Multiple levels selectable by dip switch from 300mA to 900mA (see specification sheet)

**Protections:** Short circuit/ Over load/ Over Current

#### Other features:

- Full protection housing east installation
- IP20 design for indoor installation
- Cooling by free air convection
- Dimming function: Triac dimmable phase cut dimmable
- 3 years warranty

### **Additional Information**

| Weight (kg)                      | 0.210000                            |
|----------------------------------|-------------------------------------|
| Manufacturer                     | Ecopac                              |
| Wattage                          | Max. 25W                            |
| Input Voltage                    | 180-240VAC                          |
| Output Voltage                   | Multi                               |
| DC Output Adjustment             | +/- 5%                              |
| Output Current                   | 300mA - 900mA                       |
| IP Rating                        | IP20                                |
| Operating Temperature Range (°C) | -40~+60°C (Refer to derating curve) |
| Dimmer                           | Yes                                 |
| Dimming Type                     | Triac                               |
| Safety Standards                 | EN61347-1                           |
|                                  |                                     |