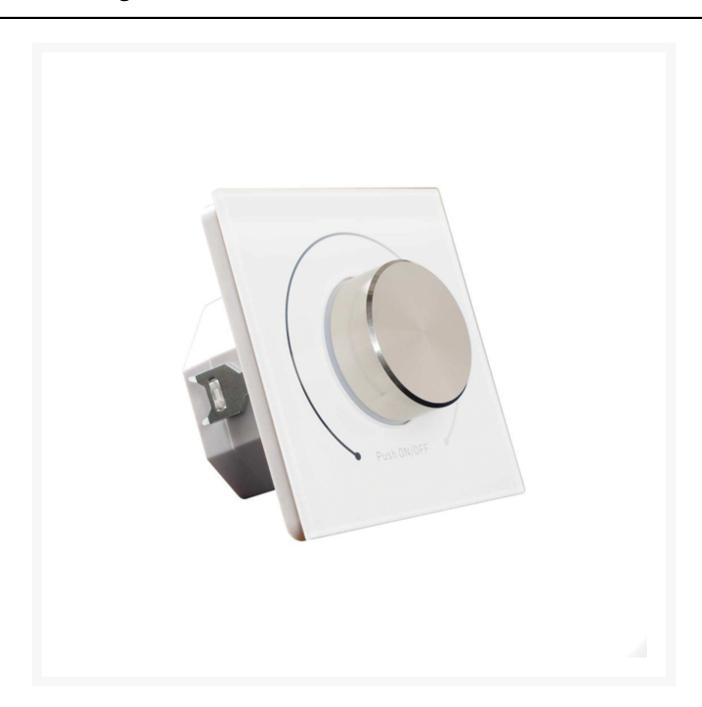

## **Product Images**

## **Short Description**

This DALI digital rotary dimming switch is for use with DALI dimmable LED drivers. DALI dimmer switches use a protocol to send a dimming control signal to a driver down separate wires to the mains supply. They do not directly control the energy passed to the driver.