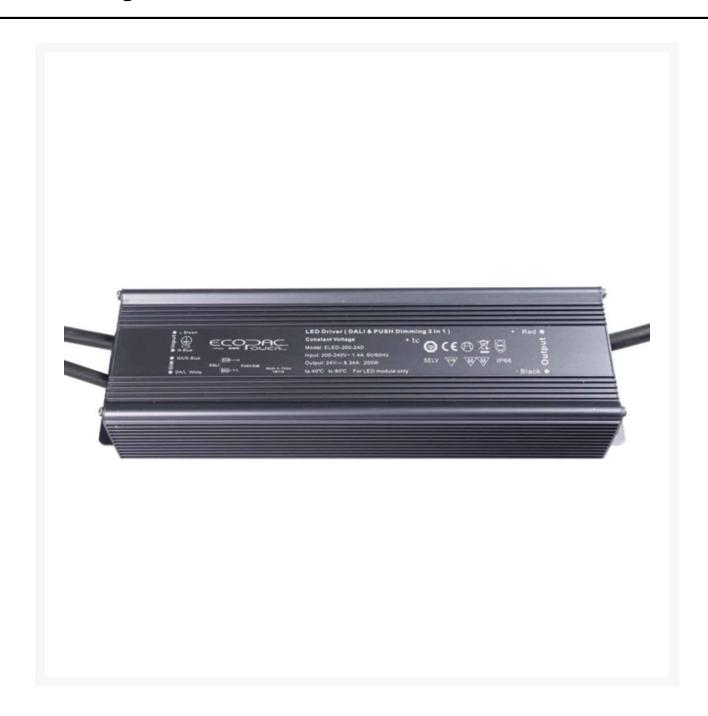

## DALI Dimmable CV/PWM LED Driver 200W 24Vdc

£176.87
Excl. Tax: £147.39

## **Short Description**

This DALI dimmable LED driver is suitable for use with DALI dimming lighting systems. The driver is a constant voltage unit with a PWM (Pulse Width Modulation) output. This driver is suitable for use with our DALI-DIMM-100 digital rotary dimmer and can power

- Constant voltage/ PWM Output
- DALI & Push dimming function
- AC input: 200-240VAC
- Built-in active PFC function
- Efficiency up to 88.4%
- Protections: Short circuit/ Over load/Over temperature
- Cooling by free air convection
- IP66 design for indoor and outdoor installation
- Suitable for intelligent LED lighting

## **Additional Information**

| Weight (kg)                      | 1.450000                                                                                     |
|----------------------------------|----------------------------------------------------------------------------------------------|
| Manufacturer                     | Ecopac                                                                                       |
| Wattage                          | 200W                                                                                         |
| Input Voltage                    | 200-240VAC                                                                                   |
| Output Voltage                   | 24Vdc                                                                                        |
| Output Current                   | 8.34A                                                                                        |
| IP Rating                        | IP66                                                                                         |
| Operating Temperature Range (°C) | -40 - +60C                                                                                   |
| Dimmer                           | Yes                                                                                          |
| Dimming Type                     | DALI                                                                                         |
| EMC Standards                    | Compliance to EN55015, EN61000-3-2, EN61000-3-3 (?60% load), EN61000-4-2,3,4,5,6,11, EN61547 |
| Safety Standards                 | EN61347-1, EN61347-2-13, EN62493, IP20                                                       |
|                                  |                                                                                              |