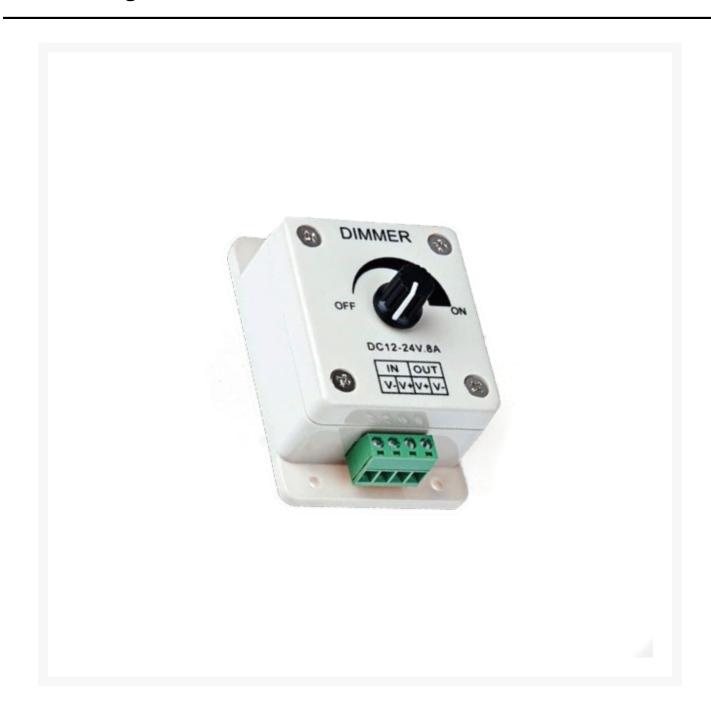

## **Short Description**

This is a very simple but effective rotary dimmer switch for use on low voltage circuits. The dimmer switch allows for the brightness control of LED luminaires from 0% - 100%.

Maximum current output for the dimmer module is 6 Amps and the fitting will operate on 12 or 24Vdc.

- Simple dimmer unit with rotary switch
- 12 or 24Vdc input/output
- 8 Amp maximum capacity
- Compact size means that the dimmer can be discretely installed in a cupboard or hidden location

## **Additional Information**

| Weight (kg)    | 0.300000      |
|----------------|---------------|
| Input Voltage  | 12 / 24Vdc    |
| Output Current | 8 Amps Max.   |
| IP Rating      | IP20          |
| Dimmer         | Yes           |
| Dimming Type   | 0-10V / 1-10V |