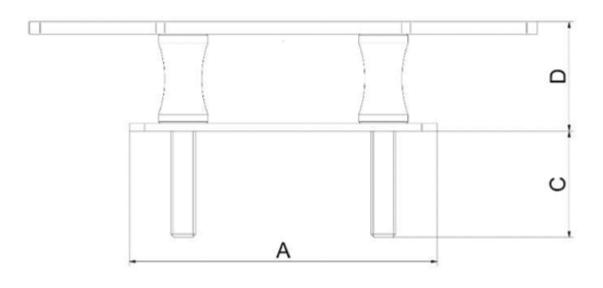

#### Description

| Product Code | Α   | В  | С  | D  | Ε   |
|--------------|-----|----|----|----|-----|
| 208000SS     | 100 | 30 | 35 | 35 | 165 |
| 208020SS     | 100 | 40 | 50 | 45 | 200 |
| 216400SS     | 100 | 40 | 50 | 45 | 250 |