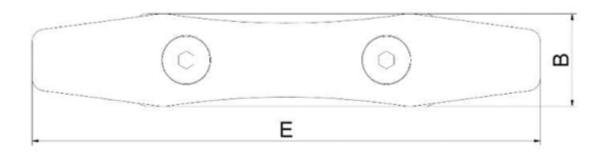

#### Description

| Product Code | Α   | В  | С  | D  | Ε   |
|--------------|-----|----|----|----|-----|
| 208000SS     | 100 | 30 | 35 | 35 | 165 |
| 208020SS     | 100 | 40 | 50 | 45 | 200 |
| 216400SS     | 100 | 40 | 50 | 45 | 250 |