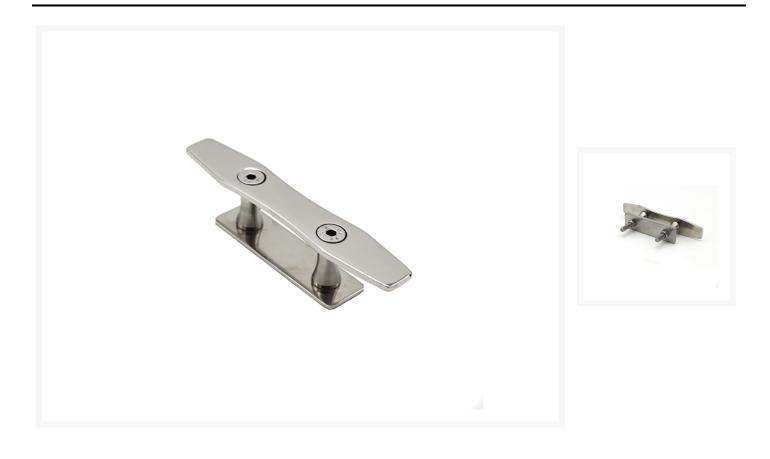

#### **Short Description**

This is a very simple but functional stainless steel mooring cleat. Made entirely from 316 grade stainless steel, the deck cleat is simply held together with the M8 fixing bolts visible from the top. A counter plate and self-locking nuts are included with the cleat.

The top section of the cleat is mirror polished in order to offer the highest possible resistance to corrosion.