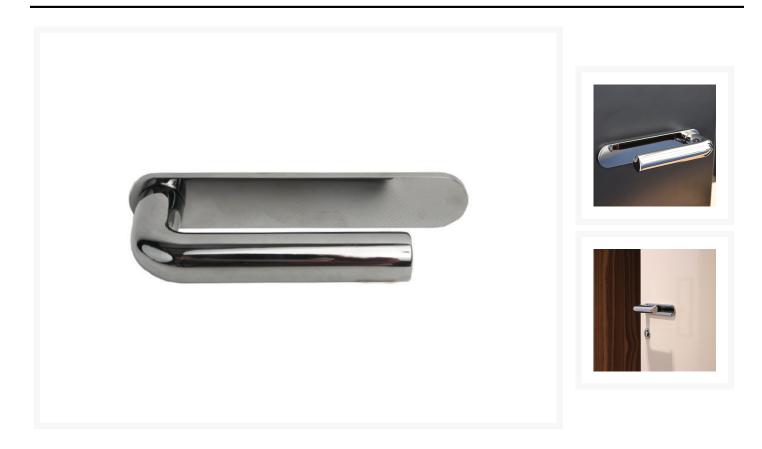

#### **Short Description**

The 262 door handle is anything but ordinary. With an elegant and simple handle form, the handle is as good to hold as it is to look at. The addition of a long back plate sets this product apart from other handles on the market. The door handle is made from solid brass and is offered in a chrome plated finish as standard. Other finishes are available on request but are subject to minimum order quantities.