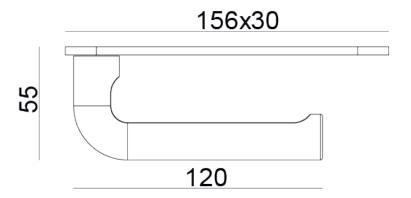

## **Additional Information**

| Length (mm)  | 120.00 (handle)  |
|--------------|------------------|
| Spindle (mm) | 8                |
| Finish       | Chrome           |
| Manufacturer | Foresti & Suardi |
| Weight (kg)  | 1.150000         |