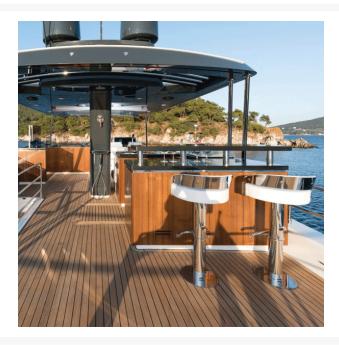

#### **Short Description**

This bar stool has been specifically developed for the most descerning of customers. The mirror polished 316-grade stainless steel construction combined with the auto-return swivel mechanism and elegant curved backrest set this stool apart from the rest. The bar stool is secured to the ground with hidden stud fixings as standard but alternative fixing methods can be provided.

The price shown is for the bar stool upholstered in standard white vinyl. Other materials and colours are available on request.

- Made from mirror polished 316 grade stainless steel
- Features 360° swivel
- Seat always returns to original position with self-return mechanism
- Incorporated foot rest
- Cylindrical pedestal design