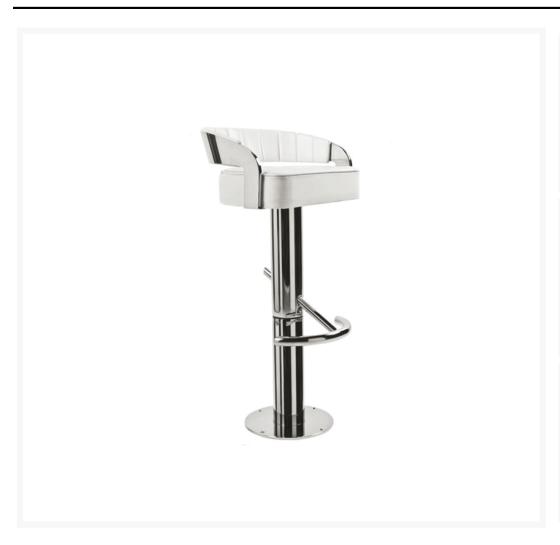

#### **Short Description**

This bar stool has been specifically developed for the most descerning of customers. The mirror polished 316-grade stainless steel construction combined with the auto-return swivel mechanism and elegant curved backrest set this stool apart from the rest. The bar stool is secured to the ground with hidden stud fixings as standard but alternative fixing methods can be provided.

The price shown is for the bar stool upholstered in standard white vinyl. Other materials and colours are available on request.

- Made from mirror polished 316 grade stainless steel
- Features 360° swivel
- Seat always returns to original position with self-return mechanism
- Incorporated foot rest
- Cylindrical pedestal design