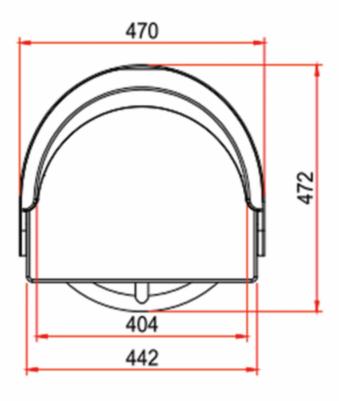

## **Additional Information**

| Height (mm)      | 929                 |
|------------------|---------------------|
| Width (mm)       | 470                 |
| Depth (mm)       | 472                 |
| Seat Height (mm) | 800                 |
| Finish           | 316 Stainless Steel |
| Manufacturer     | Atep                |
| Weight (kg)      | 20.000000           |