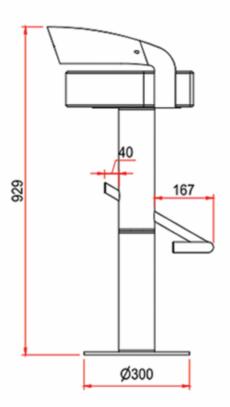

## **Additional Information**

| Height (mm)      | 929                 |
|------------------|---------------------|
| Width (mm)       | 470                 |
| Depth (mm)       | 472                 |
| Seat Height (mm) | 800                 |
| Finish           | 316 Stainless Steel |
| Manufacturer     | Atep                |
| Weight (kg)      | 20.000000           |