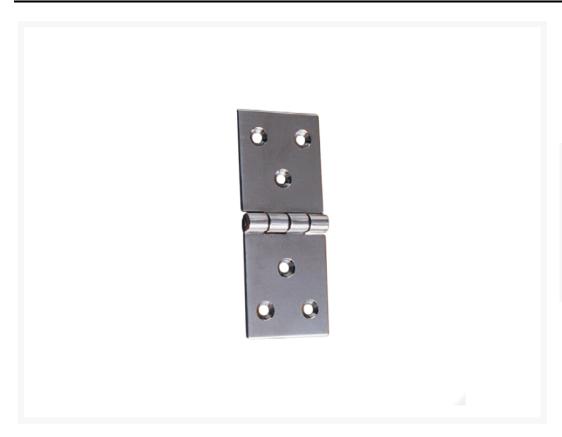

## **Short Description**

A back flap hinge in a 304 grade stainless steel, available in three sizes.

#### **Description**

| Product Code   | Length (mm) | Width (mm) |
|----------------|-------------|------------|
| 38821 (Large)  | 40.00       | 100.00     |
| 38822 (Medium) | 30.00       | 90.00      |
| 38823 (Small)  | 20.00       | 80.00      |