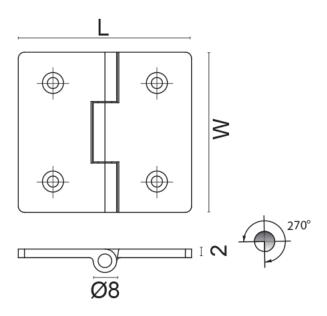

#### **Description**

| Product Code   | Length (mm) | Width (mm) |
|----------------|-------------|------------|
| 38821 (Large)  | 40.00       | 100.00     |
| 38822 (Medium) | 30.00       | 90.00      |
| 38823 (Small)  | 20.00       | 80.00      |

## **Additional Information**

| Leaf Thickness (mm) | 2.0              |
|---------------------|------------------|
| Hub Diameter (mm)   | 8                |
| Manufacturer        | Foresti & Suardi |
| Weight (kg)         | 0.050000         |