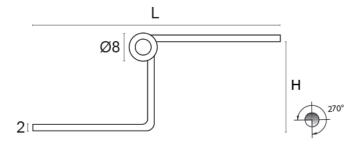

### **Description**

| Product Code | Length (mm) | Height (mm) |
|--------------|-------------|-------------|
| 40031        | 60.00       | 15.00       |
| 40032        | 60.00       | 25.00       |

#### **Additional Information**

| Finish              | 304 Stainless Steel |
|---------------------|---------------------|
| Leaf Thickness (mm) | 2.0                 |
| Hub Diameter (mm)   | 8                   |
| Manufacturer        | Razeto & Casareto   |
| Weight (kg)         | 0.030000            |