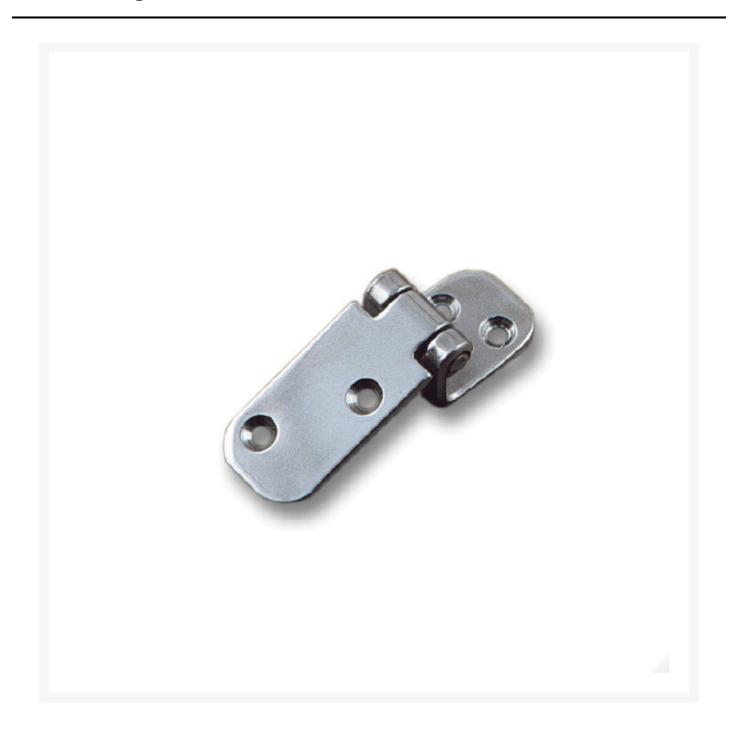

## **Short Description**

A 304 grade stainless steel cranked hinge available in two different sizes.

### **Description**

| Product Code | Length (mm) | Height (mm) |
|--------------|-------------|-------------|
| 40031        | 60.00       | 15.00       |
| 40032        | 60.00       | 25.00       |