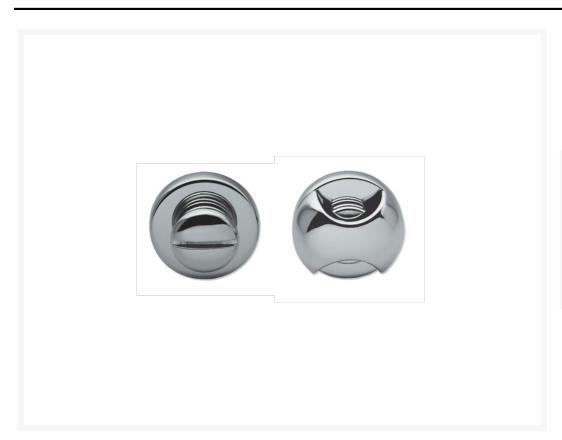

#### Solid brass bathroom privacy lock in chromed brass finish.

Snib locks enable bathroom doors to be locked from the inside but, in case of an emergency, access can be gained from the outside using a screwdriver or coin.