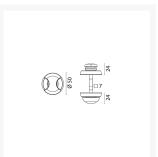

## **Additional Information**

| Base Diameter (mm) | 50               |
|--------------------|------------------|
| Spindle (mm)       | 7                |
| Protrusion (mm)    | 24               |
| Finish             | Chrome           |
| Manufacturer       | Foresti & Suardi |
| Weight (kg)        | 0.240000         |