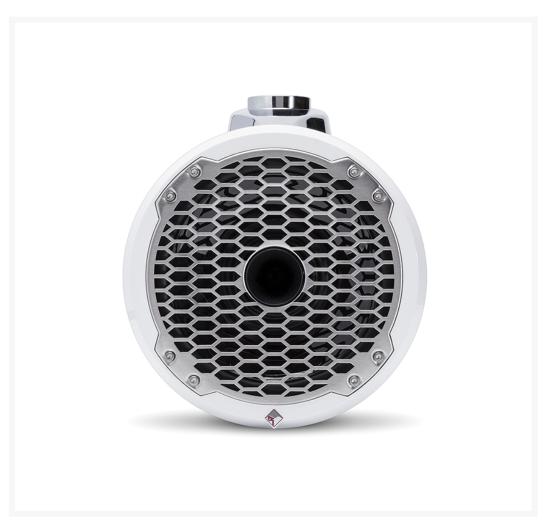

### **Short Description**

The PM282HW-B is a Punch 8" 2-way wakeboard tower speaker enclosure featuring a high output horn tweeter and marine grade weather proofing technologies. Supplied in all black or white with a stainless steel sport grille.

### **Description**

Rockford Fosgate's PM marine grade standard takes into account the devastating effects of the outdoor environment and takes extreme measures to ensure optimum performance.

The PM282HW-B is a black 8" true marine grade speaker loaded into a sealed tight enclosure with a wake board tower clamp. The speaker features a 1" horn tweeter and 8" woofer in a high density poly-ethylene enclosure protected by a stainless steel grille. Both speaker and enclosure are treated with UV inhibitors and conform to industry Salt-Fog standards.

- True Marine Grade compliance
- High density poly-ethylene enclosure with UV inhibitors
- Quick release design for security and cleaning
- Includes safety lanyard
- Malibu® direct mount compatible
- Comes loaded with PM282H horn marine speakers
- Hi power Neodymium midrange motor structure
- Optional C-clamp available fits bar sizes 1-1/2" to 2-3/4"
- · Available in black or white
- 2-Year Warranty