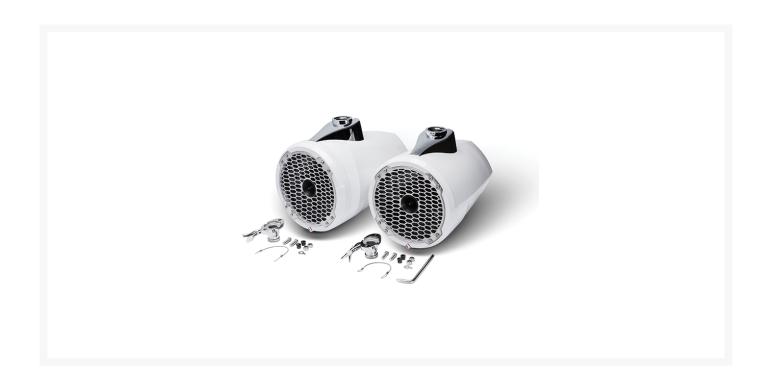

### **Short Description**

The PM282HW-B is a Punch 8" 2-way wakeboard tower speaker enclosure featuring a high output horn tweeter and marine grade weather proofing technologies. Supplied in all black or white with a stainless steel sport grille.

### **Description**

Rockford Fosgate's PM marine grade standard takes into account the devastating effects of the outdoor environment and takes extreme measures to ensure optimum performance.

The PM282HW-B is a black 8" true marine grade speaker loaded into a sealed tight enclosure with a wake board tower clamp. The speaker features a 1" horn tweeter and 8" woofer in a high density poly-ethylene enclosure protected by a stainless steel grille. Both speaker and enclosure are treated with UV inhibitors and conform to industry Salt-Fog standards.

- True Marine Grade compliance
- High density poly-ethylene enclosure with UV inhibitors
- Quick release design for security and cleaning
- Includes safety lanyard
- Malibu® direct mount compatible
- Comes loaded with PM282H horn marine speakers
- Hi power Neodymium midrange motor structure
- Optional C-clamp available fits bar sizes 1-1/2" to 2-3/4"
- · Available in black or white
- 2-Year Warranty