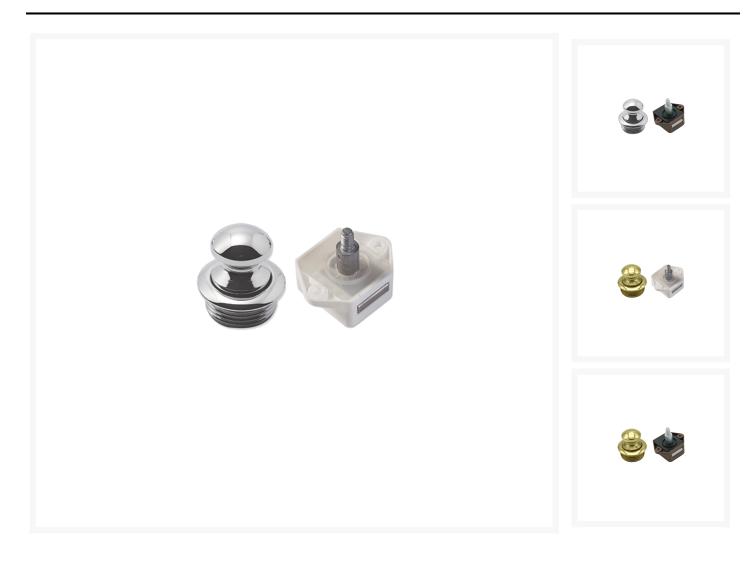

### **Short Description**

#### Solid brass knob and ferrule (push button).

- Supplied complete with small mechanism.
- Mechanism available in brown or white.
- Available in polished brass, chromed brass and satin chrome finish.