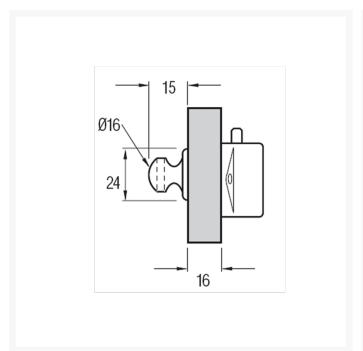

### **Additional Information**

| Base Diameter (mm)        | 24               |
|---------------------------|------------------|
| Protrusion (mm)           | 15               |
| Handle Width (mm)         | 16.00 Ø          |
| Max. Panel Thickness (mm) | 16               |
| Manufacturer              | Foresti & Suardi |
| Weight (kg)               | 0.050000         |