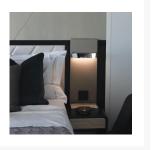

#### **Short Description**

The Keid interior wall light is a beautifully crafted contemporary luminaire with a soft wall washing lighting effect. The simple rectangular form is constructed entirely from brass and is offered in a chrome plated finish.