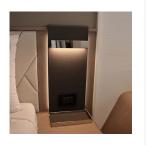

#### **Short Description**

The Keid interior wall light is a beautifully crafted contemporary luminaire with a soft wall washing lighting effect. The simple rectangular form is constructed entirely from brass and is offered in a chrome plated finish.