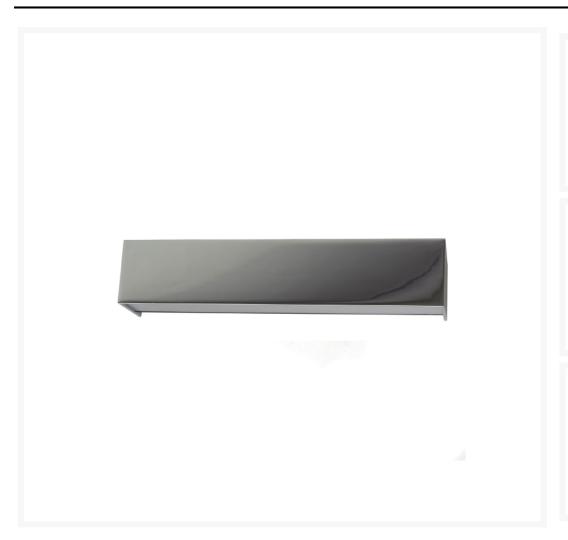

#### **Short Description**

The Keid interior wall light is a beautifully crafted contemporary luminaire with a soft wall washing lighting effect. The simple rectangular form is constructed entirely from brass and is offered in a chrome plated finish.

Keid is available in different colour temperatures and is compatible with our 6018 dimmer.

### **Additional Information**

| Weight (kg)        | 0.840000         |
|--------------------|------------------|
| Manufacturer       | Foresti & Suardi |
| Installation       | Surface Mounted  |
| Light Element Type | Power LED        |
| Wattage            | 5W               |
| Input Voltage      | 24-28Vdc         |
| IP Rating          | IP20             |
| Dimmer             | Yes              |
| Finish             | Chrome           |