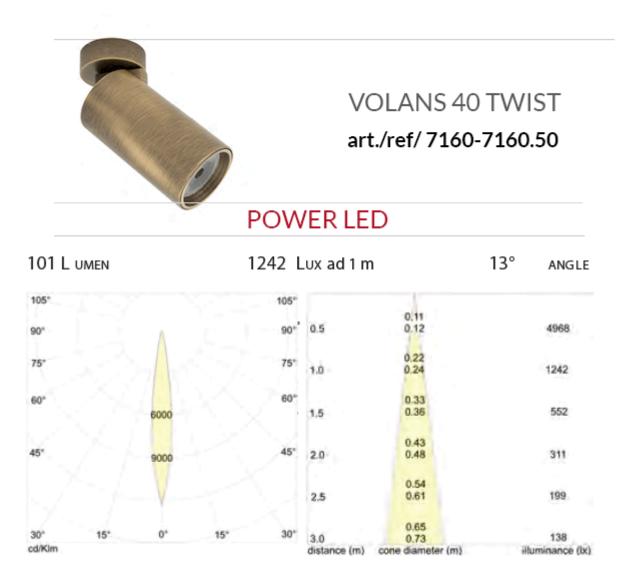

#### Description

| Weight (kg)          | 0.350000         |
|----------------------|------------------|
| Manufacturer         | Foresti & Suardi |
| Installation         | Surface Mounted  |
| Light Element Type   | Power LED        |
| Rotation Angle       | 270°             |
| Lens Angle           | 13°              |
| Lux Level at 1 Metre | 1242.00          |
| Lumens               | 101.00           |
| Wattage              | 2W               |
| Input Voltage        | 10-30Vdc         |
| IP Rating            | IP20             |
| Dimmer               | Yes              |
| Finish               | Chrome           |