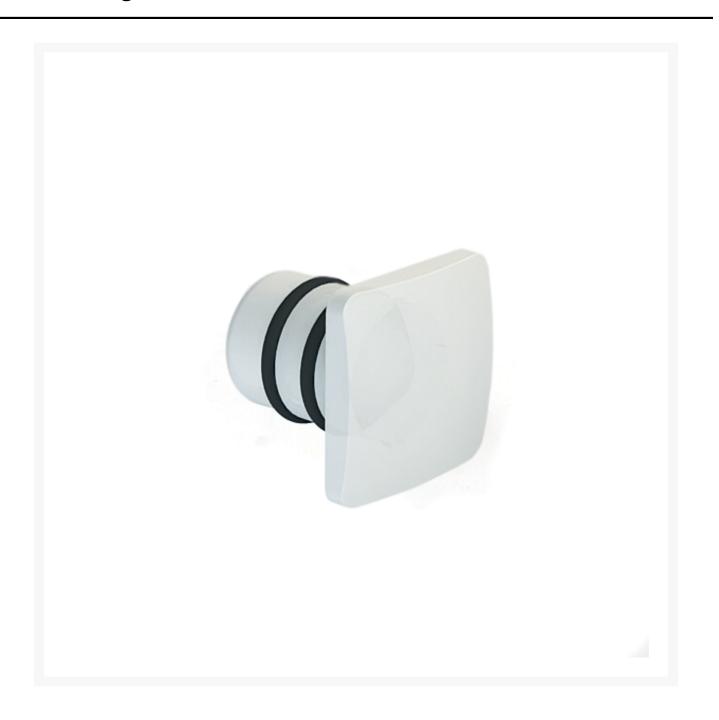

## Pyxis Small SQ Courtesy Light

From **£14.87** Excl. Tax: £12.39

**Product Images** 

The *Pyxis Small SQ* courtesy light is a subtle LED luminaire for interior or exterior application. The fitting has a softened square form making it ideal for a more contemporary setting.

For simple installation and maintenance, the *Pyxis* range is available with a small brass installation cup which can be bonded in place first, or, in the case of a marine installation into GRP, can be set into the fiberglass during initial manufacture. With the use of the installation cup, the luminaire can be pushed-in and removed simply and quickly. This type of installation also guarantees water tightness around the fitting as it has been designed to accurately compress the luminaire's o'rings, preventing water from passing.

- Opaline polymer courtesy light
- Available in 0.5W SMD LED and 1.5W Power LED versions
- For interior and exterior use
- Available in a number of LED colours

| Weight (kg)       | 0.010000         |
|-------------------|------------------|
| Manufacturer      | Foresti & Suardi |
| Installation      | Recessed         |
| Input Voltage     | 10-30Vdc         |
| IP Rating         | IP65             |
| Dimmer            | Yes              |
| Bezel Size (mm)   | 21.00 x 21.00    |
| Cut-out Size (mm) | Ø14.50           |
| Depth (mm)        | 22.00            |
| Finish            | Opaline          |