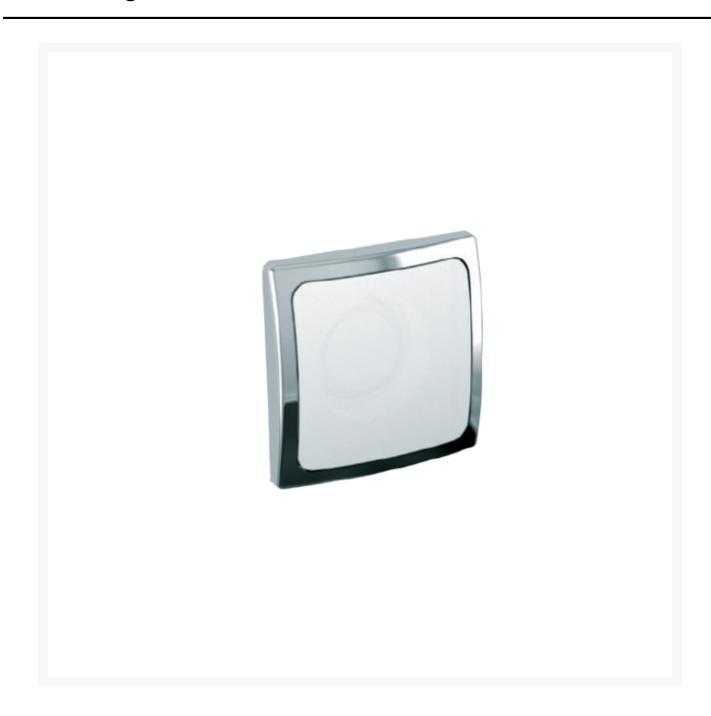

### **Short Description**

The *Pyxis Small QQ* courtesy light is a subtle LED luminaire for interior or exterior application. The fitting has a softened square form making it ideal for a more contemporary setting.

- Opaline polymer courtesy light with a chrome plated brass bezel
- Available in 0.5W SMD LED and 1.5W Power LED versions
- For interior and exterior use
- Available in a number of LED colours