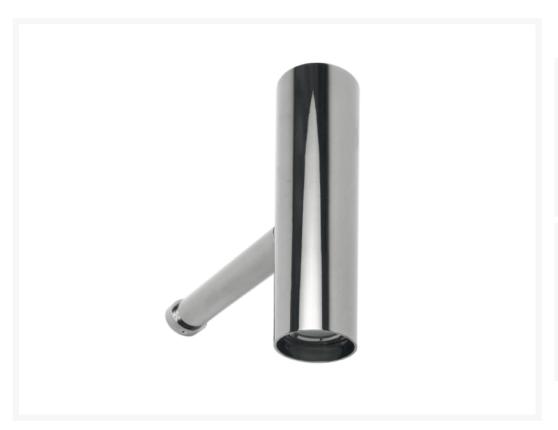

#### **Short Description**

*Titan* is a tubular wall luminaire. With twin LED modules at either end of the fitting, the *Titan* wall light makes for an excellent bedside table fitting, illuminating both the furniture surface as well as the surrounding wall area.

This wall fitting is available in two LED colour temperatures as standard, either 3200K or 4000K.

Made entirely from marine-grade materials, the *Titan* luminaire is designed to continue to perform for many years, regardless of the environmental conditions. The fitting must, however, be kept protected from water and is designed for interior application only.

- 10-30Vdc input
- LED chip in 3200K or 4000K

- Remote voltage regulator installed on power cable can be easily removed if directly powering with required current
- Dimmable
- Chrome plated finish