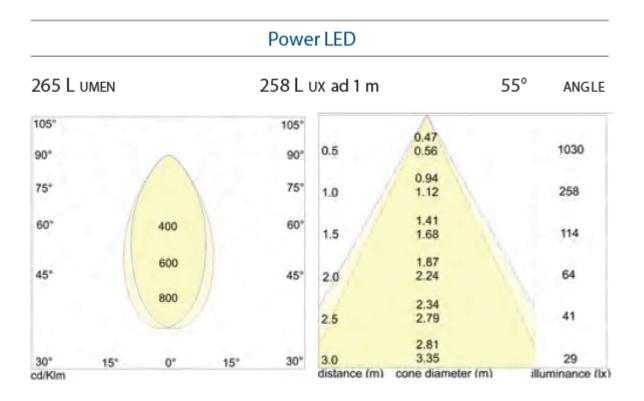

#### **Description**

8748 *Titan* wall light features same output as 7088 *Alhena 50 Wall*. Please see below chart for photometric output data:

## ALHENA -50wall art./ref. 7088

### **Additional Information**

| Weight (kg)          | 1.500000                   |
|----------------------|----------------------------|
| Manufacturer         | Foresti & Suardi           |
| Installation         | Surface Mounted            |
| Light Element Type   | Power LED                  |
| Lens Angle           | 55°                        |
| Lux Level at 1 Metre | 258.00 (single LED module) |
| Lumens               | 265.00 (single LED module) |
| Lumens Per Watt (Lm) | 73.61 (single LED module)  |
| Wattage              | 3.6 W x2                   |
| CRI                  | >80                        |
| Input Voltage        | 10-30Vdc                   |
| IP Rating            | IP20                       |
| Dimmer               | Yes                        |
| Depth (mm)           | 205.00                     |
| Finish               | Chrome                     |
| Fixing Dimensions    | Ø30.00                     |
|                      |                            |