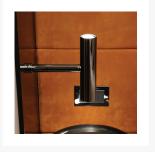

#### **Short Description**

*Titan* is a tubular wall luminaire. With twin LED modules at either end of the fitting, the *Titan* wall light makes for an excellent bedside table fitting, illuminating both the furniture surface as well as the surrounding wall area.

This wall fitting is available in two LED colour temperatures as standard, either 3200K or 4000K.

Made entirely from marine-grade materials, the *Titan* luminaire is designed to continue to perform for many years, regardless of the environmental conditions. The fitting must, however, be kept protected from water and is designed for interior application only.