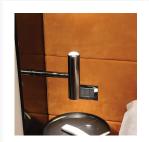

#### **Short Description**

*Titan* is a tubular wall luminaire. With twin LED modules at either end of the fitting, the *Titan* wall light makes for an excellent bedside table fitting, illuminating both the furniture surface as well as the surrounding wall area.

This wall fitting is available in two LED colour temperatures as standard, either 3200K or 4000K.

Made entirely from marine-grade materials, the *Titan* luminaire is designed to continue to perform for many years, regardless of the environmental conditions. The fitting must, however, be kept protected from water and is designed for interior application only.