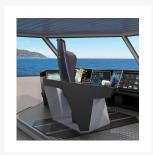

## **Short Description**

The P400 Matrix Pilot Seat is designed for extended navigation, offering a wide range of movements and adjustments to ensure a comfortable driving position. With side padding on both the backrest and seat, this seat provides an ergonomic solution for long journeys. The adjustable backrest rake, controlled by a button integrated into the armrest, adds to its versatility. Additionally, the manually adjustable headrest can be personalised with an embroidered logo.