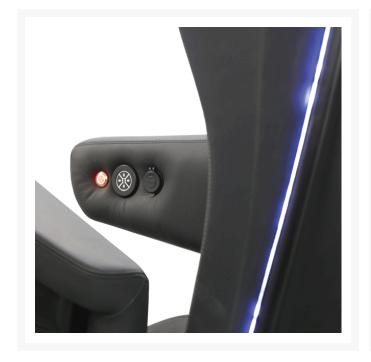

Constructed with a matt black fibreglass backrest and seat shell, the P400 Matrix offers durability and style. With various customisation options available, including leather upholstery, carbon side inserts, and control buttons integrated into the armrests for the automatic version, your seat can be tailored to your specific requirements. Optional features such as an embroidered or press-fit logo on the headrest, USB charging

socket, LED lights, and manual floor sliding system further enhance its functionality and appeal.

We encourage any prospective client to contact us to discuss their requirements so that we may be able to guide them through the purchase of this product and help select the options required.