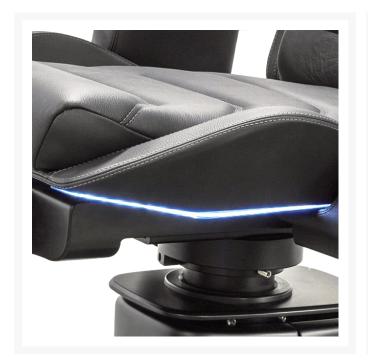

Constructed with a matt black fibreglass backrest and seat shell, the P400 Matrix offers durability and style. With various customisation options available, including leather upholstery, carbon side inserts, and control buttons integrated into the armrests for the automatic version, your seat can be tailored to your specific requirements. Optional features such as an embroidered or press-fit logo on the headrest, USB charging

socket, LED lights, and manual floor sliding system further enhance its functionality and appeal.

We encourage any prospective client to contact us to discuss their requirements so that we may be able to guide them through the purchase of this product and help select the options required.