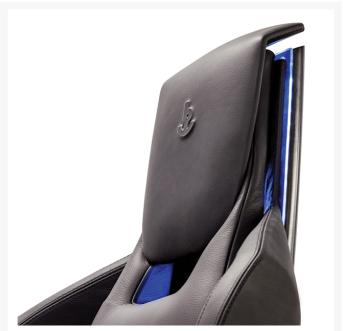

## **Short Description**

The P400 Matrix Pilot Seat is designed for extended navigation, offering a wide range of movements and adjustments to ensure a comfortable driving position. With side padding on both the backrest and seat, this seat provides an ergonomic solution for long journeys. The adjustable backrest rake, controlled by a button integrated into the armrest, adds to its versatility. Additionally, the manually adjustable headrest can be personalised with an embroidered logo.

Constructed with a matt black fibreglass backrest and seat shell, the P400 Matrix offers durability and style. With various customisation options available, including leather upholstery, carbon side inserts, and control buttons integrated into the armrests for the automatic version, your seat can be tailored to your specific requirements. Optional features such as an embroidered or press-fit logo on the headrest, USB charging

socket, LED lights, and manual floor sliding system further enhance its functionality and appeal.

We encourage any prospective client to contact us to discuss their requirements so that we may be able to guide them through the purchase of this product and help select the options required.