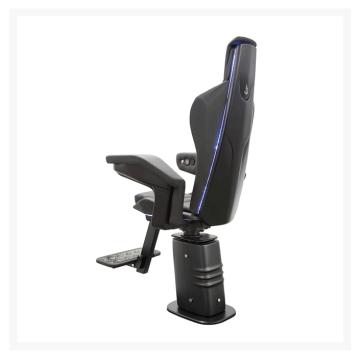

## **Short Description**

The P400 Matrix Pilot Seat is designed for extended navigation, offering a wide range of movements and adjustments to ensure a comfortable driving position. With side padding on both the backrest and seat, this seat provides an ergonomic solution for long journeys. The adjustable backrest rake, controlled by a button integrated into the armrest, adds to its versatility. Additionally, the manually adjustable headrest can be personalised with an embroidered logo.

Constructed with a matt black fibreglass backrest and seat shell, the P400 Matrix offers durability and style. With various customisation options available, including leather upholstery, carbon side inserts, and control buttons integrated into the armrests for the automatic version, your seat can be tailored to your specific requirements. Optional features such as an embroidered or press-fit logo on the headrest, USB charging

socket, LED lights, and manual floor sliding system further enhance its functionality and appeal.

We encourage any prospective client to contact us to discuss their requirements so that we may be able to guide them through the purchase of this product and help select the options required.