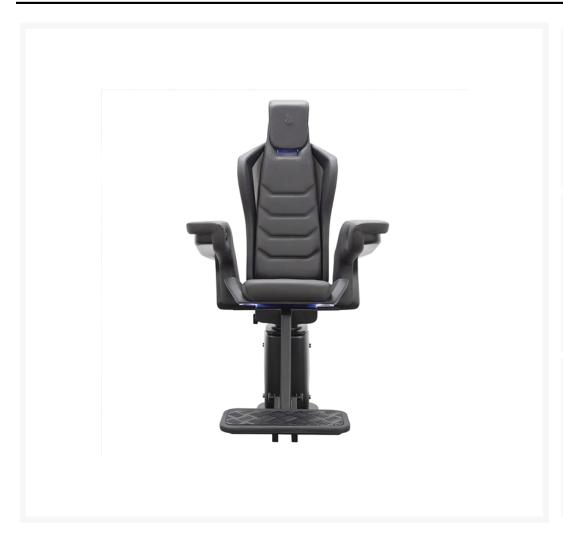

## **Short Description**

The P400 Matrix Pilot Seat is designed for extended navigation, offering a wide range of movements and adjustments to ensure a comfortable driving position. With side padding on both the backrest and seat, this seat provides an ergonomic solution for long journeys. The adjustable backrest rake, controlled by a button integrated into the armrest, adds to its versatility. Additionally, the manually adjustable headrest can be personalised with an embroidered logo.

Constructed with a matt black fibreglass backrest and seat shell, the P400 Matrix offers durability and style. With various customisation options available, including leather upholstery, carbon side inserts, and control buttons integrated into the armrests for the automatic version, your seat can be tailored to your specific requirements. Optional features such as an embroidered or press-fit logo on the headrest, USB charging

socket, LED lights, and manual floor sliding system further enhance its functionality and appeal.

We encourage any prospective client to contact us to discuss their requirements so that we may be able to guide them through the purchase of this product and help select the options required.