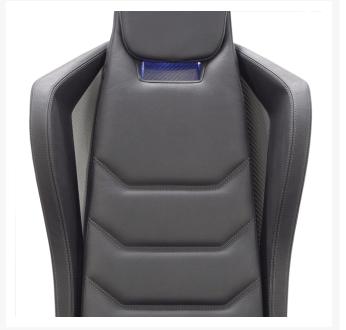

## **Short Description**

The P400 Matrix Pilot Seat is designed for extended navigation, offering a wide range of movements and adjustments to ensure a comfortable driving position. With side padding on both the backrest and seat, this seat provides an ergonomic solution for long journeys. The adjustable backrest rake, controlled by a button integrated into the armrest, adds to its versatility. Additionally, the manually adjustable headrest can be personalised with an embroidered logo.

Constructed with a matt black fibreglass backrest and seat shell, the P400 Matrix offers durability and style. With various customisation options available, including leather upholstery, carbon side inserts, and control buttons integrated into the armrests for the automatic version, your seat can be tailored to your specific requirements. Optional features such as an embroidered or press-fit logo on the headrest, USB charging

socket, LED lights, and manual floor sliding system further enhance its functionality and appeal.

We encourage any prospective client to contact us to discuss their requirements so that we may be able to guide them through the purchase of this product and help select the options required.