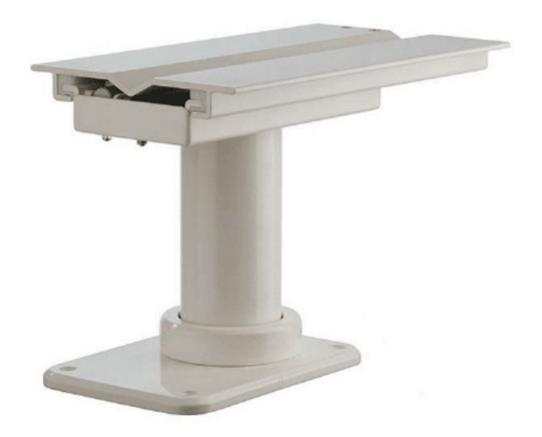

- Polished stainless steel structure
- Manually height adjustable with gas piston
- Manual slide forward/aft
- Manual rotation 360°
- Aluminium footrest with surround to match seat upholstery

**S313MG** 

- Powder coated aluminium structure, available in black or white
- Manually height adjustable with gas piston
- Manual slide forward/aft
- Manual rotation 90° clockwise / 90° counter-clockwise
- Aluminium footrest with surround to match seat upholstery