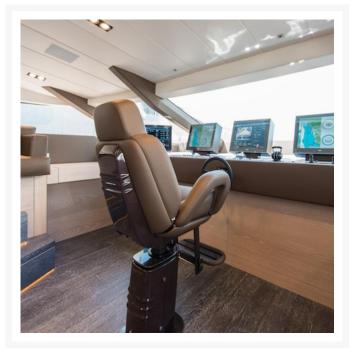

#### **Short Description**

The Besenzoni P416 President has become an iconic pilot seat in the nautical sector. The design has been refined over its life but the basic form remains true to the original concept. The P416 President is, without doubt, one of the most comfortable helm seats on the market. With a multitude of adjustments available in order to ensure the perfect navigating position can be reached for any user, the P416 remains an excellent choice for the helm of any yacht.

On request the President seat can have an automatic floor mounted sliding system, making it a perfect choice for a helm where the pilot chair may need to be slid away from the main controls.

This pilot seat can be customised to a large extent, with a choice of upholstery materials including customer