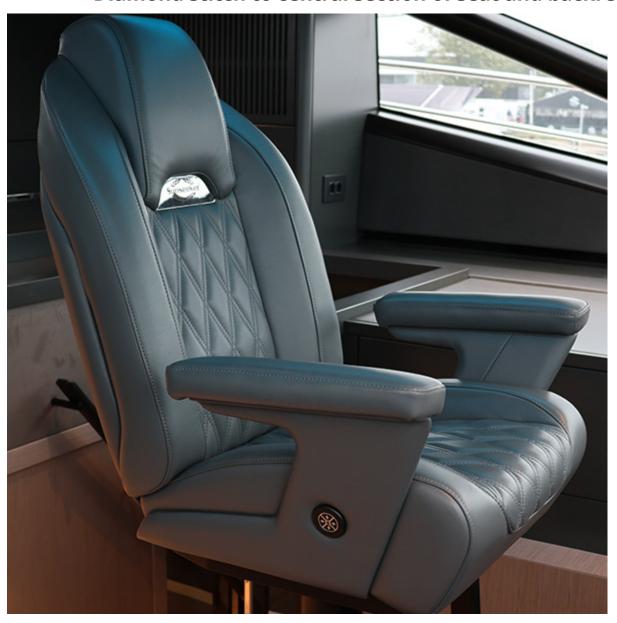

choice for a helm where the pilot chair may need to be slid away from the main controls.

This pilot seat can be customised to a large extent, with a choice of upholstery materials including customer

own supply. Other customisable features include embroidery details such as stitching pattern and inclusion of an embroidered logo as well as custom armrest solutions. In addition, the seat can be personalised with a range of pedestal and footrest combinations.

We encourage any prospective client to contact us to discuss their requirements so that we may be able to guide them through the purchase of this product and help select the options required.

#### **Description**

- Stitching Options
- Manual Pedestals
- Electric Pedestals

#### Diamond stitch to central section of seat and backrest



## **Custom logo embroidery**



Stitching in a contrast colour



**S223** 



- Polished stainless steel structure
- Manually height adjustable with gas piston
- Manual slide forward/aft
- Manual rotation 360°
- Aluminium footrest with surround to match seat upholstery



- Polished stainless steel structure
- Manually height adjustable with gas piston
- Manual slide forward/aft
- Manual rotation 360°
- Aluminium footrest with surround to match seat upholstery

**S313MG** 



- Powder coated aluminium structure, available in black or white
- Manually height adjustable with gas piston
- Manual slide forward/aft
- Manual rotation 90° clockwise / 90° counter-clockwise
- Aluminium footrest with surround to match seat upholstery



- Electric movements that can raise/lower and slide forward