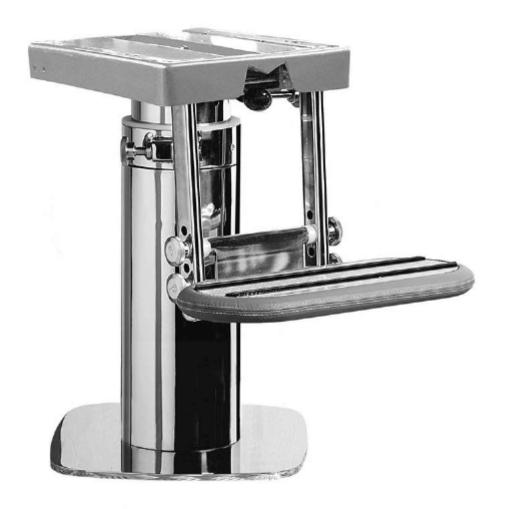

- Polished stainless steel structure
- Manually height adjustable with gas piston
- Manual slide forward/aft
- Manual rotation 360°
- Aluminium footrest with surround to match seat upholstery

**S313MG** 