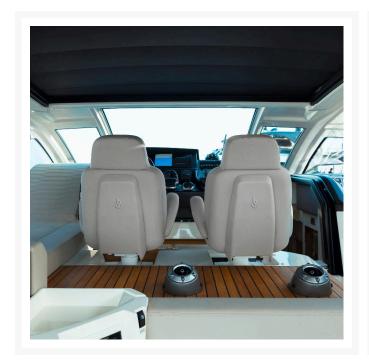

#### **Short Description**

The Besenzoni P416 President has become an iconic pilot seat in the nautical sector. The design has been refined over its life but the basic form remains true to the original concept. The P416 President is, without doubt, one of the most comfortable helm seats on the market. With a multitude of adjustments available in order to ensure the perfect navigating position can be reached for any user, the P416 remains an excellent choice for the helm of any yacht.

own supply. Other customisable features include embroidery details such as stitching pattern and inclusion of an embroidered logo as well as custom armrest solutions. In addition, the seat can be personalised with a range of pedestal and footrest combinations.