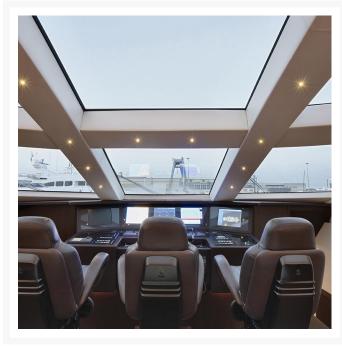

#### **Short Description**

The Besenzoni P416 President has become an iconic pilot seat in the nautical sector. The design has been refined over its life but the basic form remains true to the original concept. The P416 President is, without doubt, one of the most comfortable helm seats on the market. With a multitude of adjustments available in order to ensure the perfect navigating position can be reached for any user, the P416 remains an excellent choice for the helm of any yacht.

On request the President seat can have an automatic floor mounted sliding system, making it a perfect choice for a helm where the pilot chair may need to be slid away from the main controls.

This pilot seat can be customised to a large extent, with a choice of upholstery materials including customer