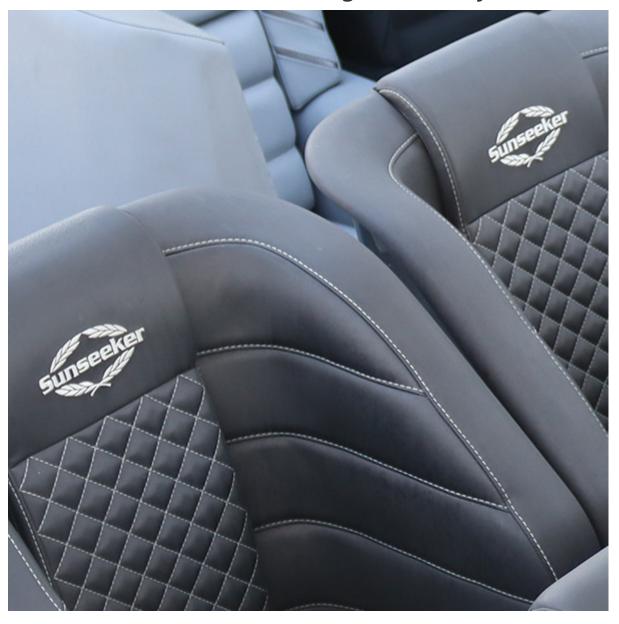

## **Custom logo embroidery**

Stitching in a contrast colour

**S223** 

- Polished stainless steel structure
- Manually height adjustable with gas piston
- Manual slide forward/aft
- Manual rotation 360°
- Aluminium footrest with surround to match seat upholstery