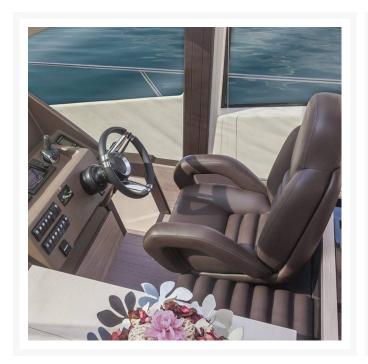

#### **Short Description**

The Besenzoni P416 President has become an iconic pilot seat in the nautical sector. The design has been refined over its life but the basic form remains true to the original concept. The P416 President is, without doubt, one of the most comfortable helm seats on the market. With a multitude of adjustments available in order to ensure the perfect navigating position can be reached for any user, the P416 remains an excellent choice for the helm of any yacht.

own supply. Other customisable features include embroidery details such as stitching pattern and inclusion of an embroidered logo as well as custom armrest solutions. In addition, the seat can be personalised with a range of pedestal and footrest combinations.