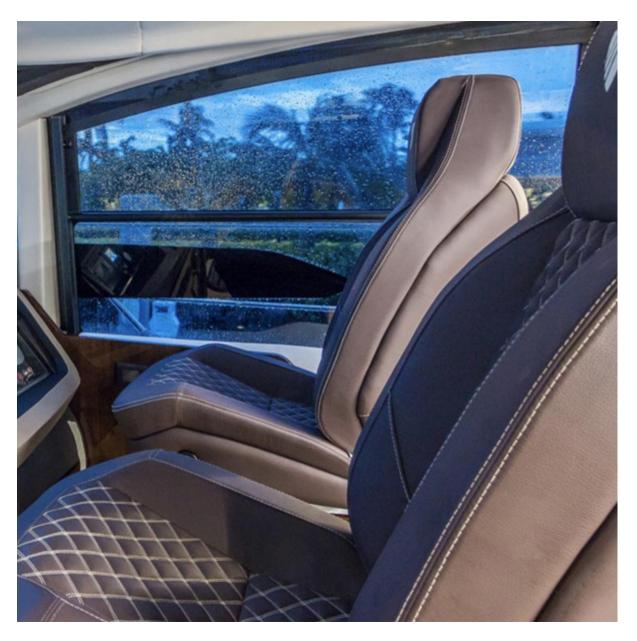

own supply. Other customisable features include embroidery details such as stitching pattern and inclusion of an embroidered logo as well as custom armrest solutions. In addition, the seat can be personalised with a range of pedestal and footrest combinations.