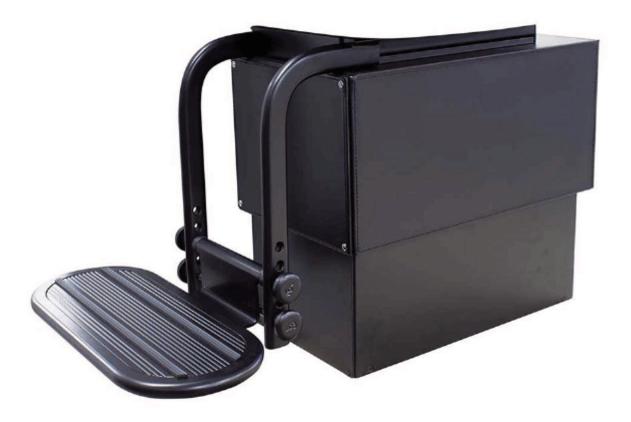

- Electric movements that can raise/lower and slide forward/aft
- Rotation 90° clockwise and 90° counter-clockwise
- Powder coated cowling, available in black and white
- Complete with a manual adjustable footrest with surround to match upholstery

- Electric movements that can raise/lower and slide forward/aft
- Powder coated box, available in black and white
- Complete with a manual adjustable footrest with surround to match upholstery

- Electric movements that can raise/lower and slide forward/aft
- Powder coated structure, available in black and white
- For recessed seats, footrest available as optional extra