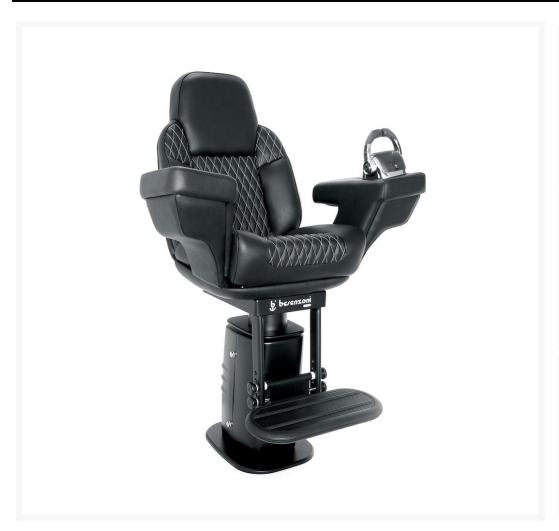

#### **Short Description**

The Besenzoni P416 President has become an iconic pilot seat in the nautical sector. The design has been refined over its life but the basic form remains true to the original concept. The P416 President is, without doubt, one of the most comfortable helm seats on the market. With a multitude of adjustments available in order to ensure the perfect navigating position can be reached for any user, the P416 remains an excellent choice for the helm of any yacht.

On request the President seat can have an automatic floor mounted sliding system, making it a perfect choice for a helm where the pilot chair may need to be slid away from the main controls.

This pilot seat can be customised to a large extent, with a choice of upholstery materials including customer

- Polished stainless steel structure
- Manually height adjustable with gas piston
- Manual slide forward/aft
- Manual rotation 360°
- Aluminium footrest with surround to match seat upholstery

**S313MG** 