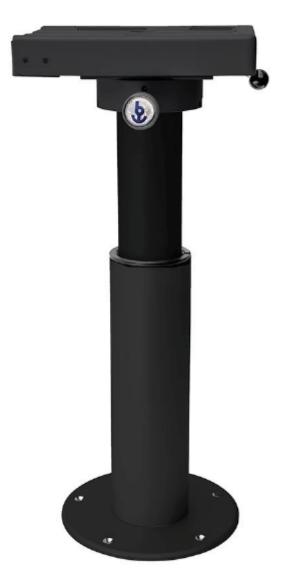

## **Custom logo embroidery**

Stitching in a contrast colour

**S223** 

- Polished stainless steel structure
- Manually height adjustable with gas piston
- Manual slide forward/aft
- Manual rotation 360°
- Aluminium footrest with surround to match seat upholstery