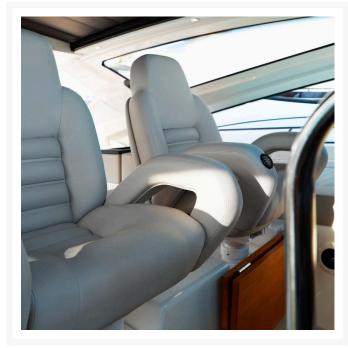

#### **Short Description**

The Besenzoni P416 President has become an iconic pilot seat in the nautical sector. The design has been refined over its life but the basic form remains true to the original concept. The P416 President is, without doubt, one of the most comfortable helm seats on the market. With a multitude of adjustments available in order to ensure the perfect navigating position can be reached for any user, the P416 remains an excellent choice for the helm of any yacht.

On request the President seat can have an automatic floor mounted sliding system, making it a perfect choice for a helm where the pilot chair may need to be slid away from the main controls.

This pilot seat can be customised to a large extent, with a choice of upholstery materials including customer