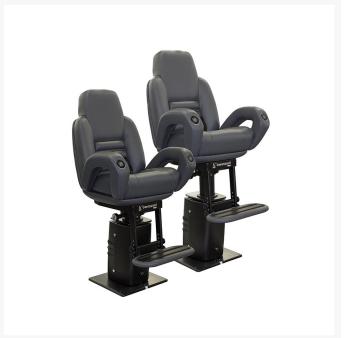

- Polished stainless steel structure
- Manually height adjustable with gas piston
- Manual slide forward/aft
- Manual rotation 360°
- Aluminium footrest with surround to match seat upholstery

**S313MG** 

- Powder coated aluminium structure, available in black or white
- Manually height adjustable with gas piston
- Manual slide forward/aft
- Manual rotation 90° clockwise / 90° counter-clockwise
- Aluminium footrest with surround to match seat upholstery