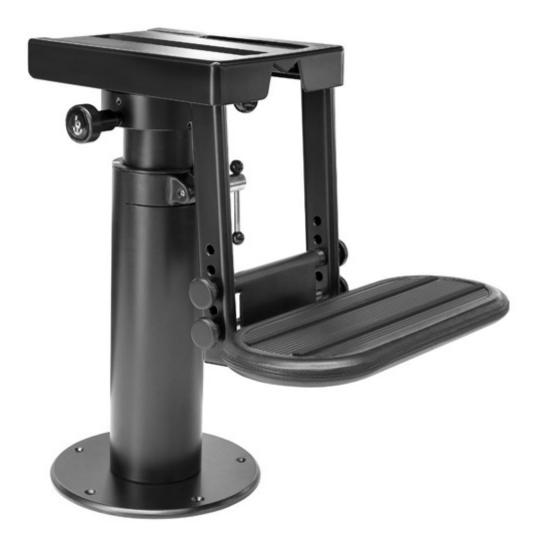

- Powder coated aluminium structure, available in black or white
- Manually height adjustable with gas piston
- Manual slide forward/aft
- Manual rotation 90° clockwise / 90° counter-clockwise
- Aluminium footrest with surround to match seat upholstery