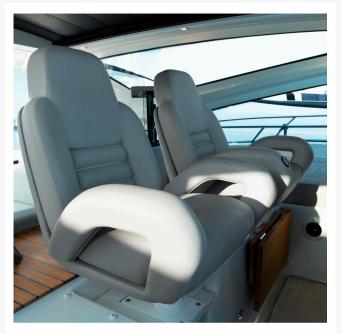

#### **Short Description**

The Besenzoni P416 President has become an iconic pilot seat in the nautical sector. The design has been refined over its life but the basic form remains true to the original concept. The P416 President is, without doubt, one of the most comfortable helm seats on the market. With a multitude of adjustments available in order to ensure the perfect navigating position can be reached for any user, the P416 remains an excellent choice for the helm of any yacht.

own supply. Other customisable features include embroidery details such as stitching pattern and inclusion of an embroidered logo as well as custom armrest solutions. In addition, the seat can be personalised with a range of pedestal and footrest combinations.