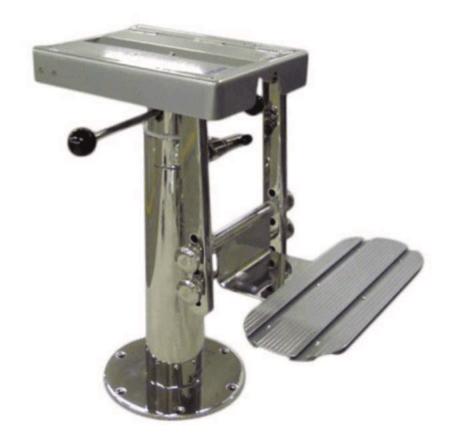

- Polished stainless steel structure
- Manually height adjustable with gas piston
- Manual slide forward/aft
- Manual rotation 360°
- Aluminium footrest with surround to match seat upholstery

**S313MG** 