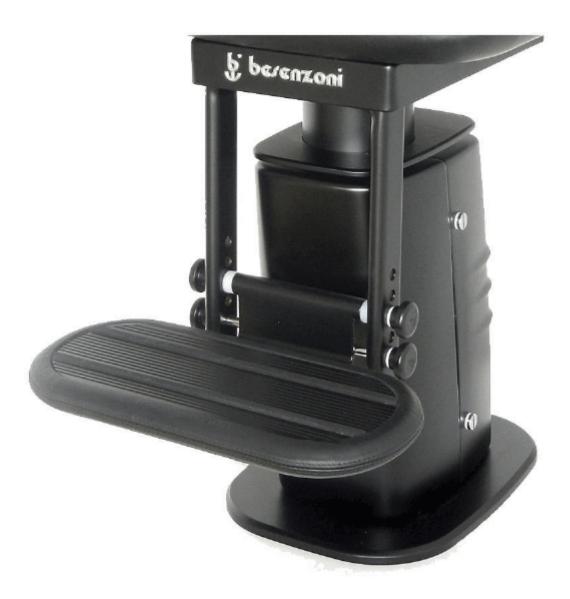

- Electric movements that can raise/lower and slide forward/aft
- Rotation 90° clockwise and 90° counter-clockwise
- Powder coated cowling, available in black and white
- Complete with a manual adjustable footrest with surround to match upholstery