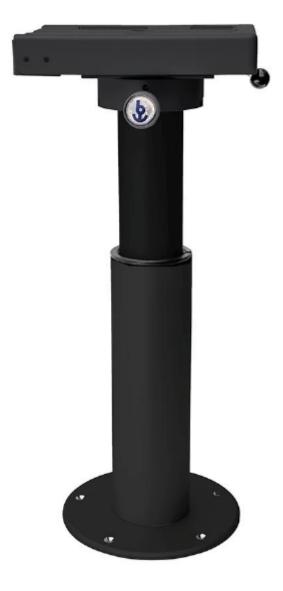

- Powder coated aluminium structure, available in black or white
- Manually height adjustable with gas piston
- Manual slide forward/aft
- Manual rotation 90° clockwise / 90° counter-clockwise
- Aluminium footrest with surround to match seat upholstery

- Electric movements that can raise/lower and slide forward/aft
- Powder coated box, available in black and white
- Complete with a manual adjustable footrest with surround to match upholstery

- Electric movements that can raise/lower and slide forward/aft
- Powder coated structure, available in black and white
- For recessed seats, footrest available as optional extra