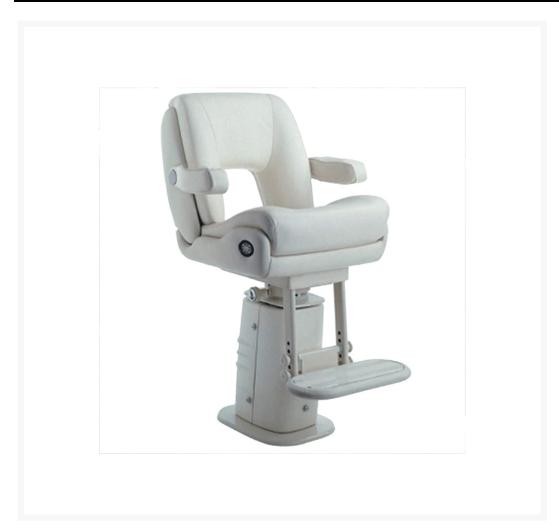

# P417 Sport

### **Short Description**

The P417 Sport Pilot Seat is a compact chair with a lower backrest, perfect for open helm designs where a larger seat would be too imposing or could potentially block the view out the windscreen for guests on board. The P417 Sport Pilot Seat can be purchased on its own, or with a pedestal (manual and electric versions available).

This pilot seat can be customised to a large extent, with a choice of upholstery materials including customer own supply. Other customisable features include embroidery details such as stitching pattern and inclusion of an embroidered logo as well as custom armrest solutions. In addition, the seat can be personalised with a range of pedestal and footrest combinations.