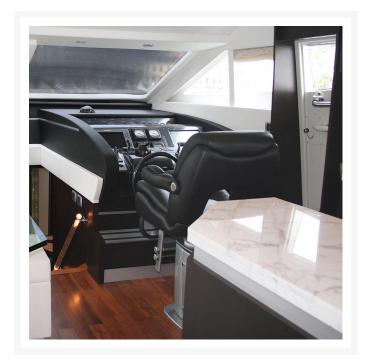

### **Short Description**

The P417 Sport Pilot Seat is a compact chair with a lower backrest, perfect for open helm designs where a larger seat would be too imposing or could potentially block the view out the windscreen for guests on board. The P417 Sport Pilot Seat can be purchased on its own, or with a pedestal (manual and electric versions available).