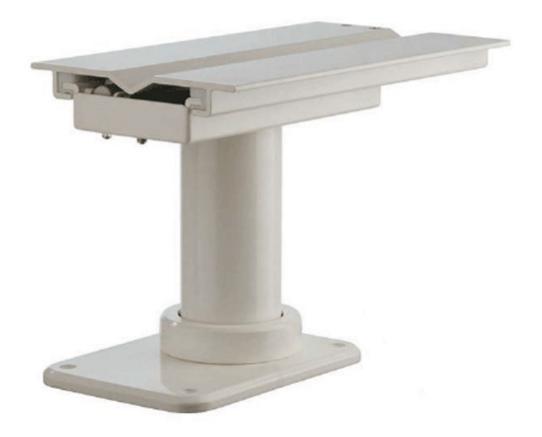

- Powder coated aluminium structure, available in black or white
- Manually height adjustable with gas piston
- Manual slide forward/aft
- Manual rotation 90° clockwise / 90° counter-clockwise
- Aluminium footrest with surround to match seat upholstery