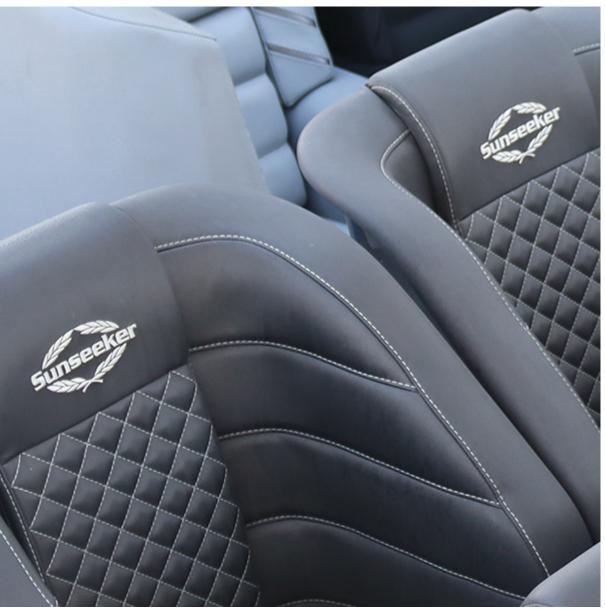

## **Custom logo embroidery**

Stitching in a contrast colour

**S223** 

- Polished stainless steel structure
- Manually height adjustable with gas piston
- Manual slide forward/aft
- Manual rotation 360°
- Aluminium footrest with surround to match seat upholstery