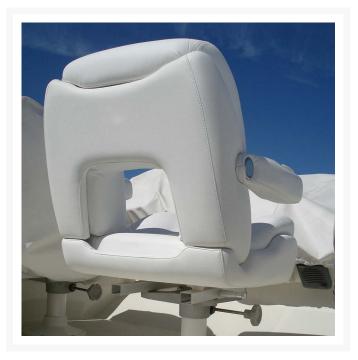

### **Short Description**

The P417 Sport Pilot Seat is a compact chair with a lower backrest, perfect for open helm designs where a larger seat would be too imposing or could potentially block the view out the windscreen for guests on board. The P417 Sport Pilot Seat can be purchased on its own, or with a pedestal (manual and electric versions available).