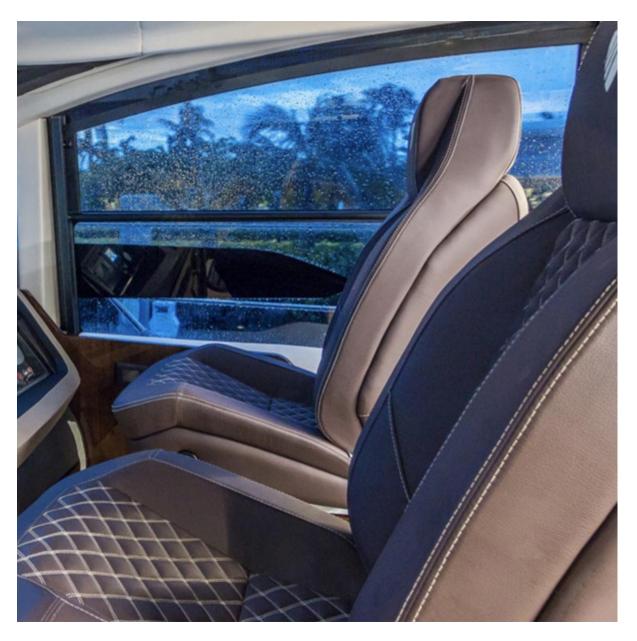

### **Short Description**

The P417 Sport Pilot Seat is a compact chair with a lower backrest, perfect for open helm designs where a larger seat would be too imposing or could potentially block the view out the windscreen for guests on board. The P417 Sport Pilot Seat can be purchased on its own, or with a pedestal (manual and electric versions available).

This pilot seat can be customised to a large extent, with a choice of upholstery materials including customer own supply. Other customisable features include embroidery details such as stitching pattern and inclusion of an embroidered logo as well as custom armrest solutions. In addition, the seat can be personalised with a range of pedestal and footrest combinations.