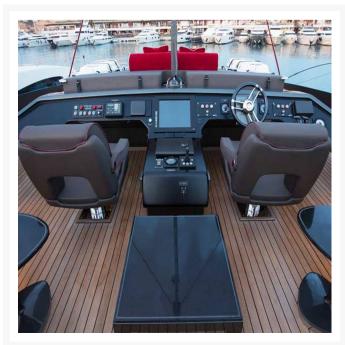

### **Short Description**

The P417 Sport Pilot Seat is a compact chair with a lower backrest, perfect for open helm designs where a larger seat would be too imposing or could potentially block the view out the windscreen for guests on board. The P417 Sport Pilot Seat can be purchased on its own, or with a pedestal (manual and electric versions available).

This pilot seat can be customised to a large extent, with a choice of upholstery materials including customer own supply. Other customisable features include embroidery details such as stitching pattern and inclusion of an embroidered logo as well as custom armrest solutions. In addition, the seat can be personalised with a range of pedestal and footrest combinations.