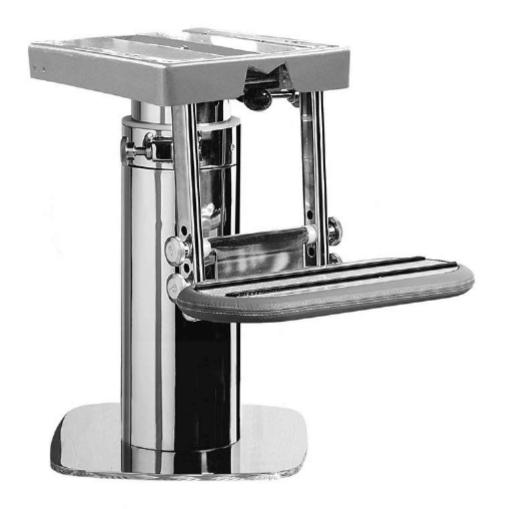

## **Custom logo embroidery**

Stitching in a contrast colour

**S223** 

- Polished stainless steel structure
- Manually height adjustable with gas piston
- Manual slide forward/aft
- Manual rotation 360°
- Aluminium footrest with surround to match seat upholstery