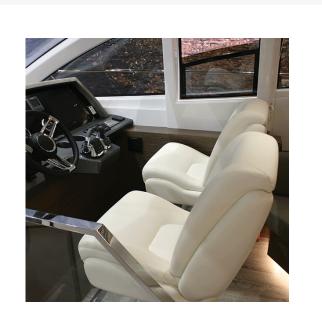

### **Short Description**

The P417 Sport Pilot Seat is a compact chair with a lower backrest, perfect for open helm designs where a larger seat would be too imposing or could potentially block the view out the windscreen for guests on board. The P417 Sport Pilot Seat can be purchased on its own, or with a pedestal (manual and electric versions available).

This pilot seat can be customised to a large extent, with a choice of upholstery materials including customer own supply. Other customisable features include embroidery details such as stitching pattern and inclusion of an embroidered logo as well as custom armrest solutions. In addition, the seat can be personalised with a range of pedestal and footrest combinations.