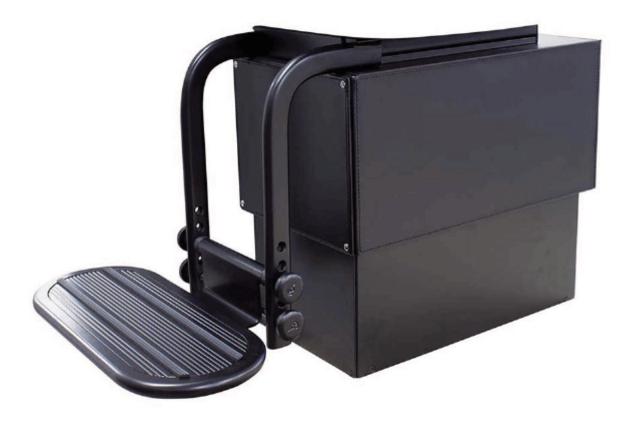

- Electric movements that can raise/lower and slide forward/aft
- Powder coated box, available in black and white
- Complete with a manual adjustable footrest with surround to match upholstery

- Electric movements that can raise/lower and slide forward/aft
- Powder coated structure, available in black and white
- For recessed seats, footrest available as optional extra