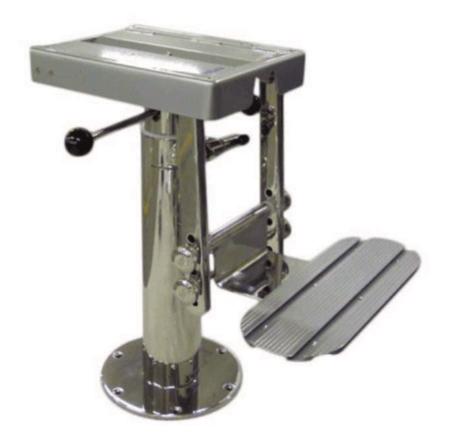

## **Custom logo embroidery**

Stitching in a contrast colour

**S223** 

- Polished stainless steel structure
- Manually height adjustable with gas piston
- Manual slide forward/aft
- Manual rotation 360°
- Aluminium footrest with surround to match seat upholstery

- Polished stainless steel structure
- Manually height adjustable with gas piston
- Manual slide forward/aft
- Manual rotation 360°
- Aluminium footrest with surround to match seat upholstery

**S313MG** 