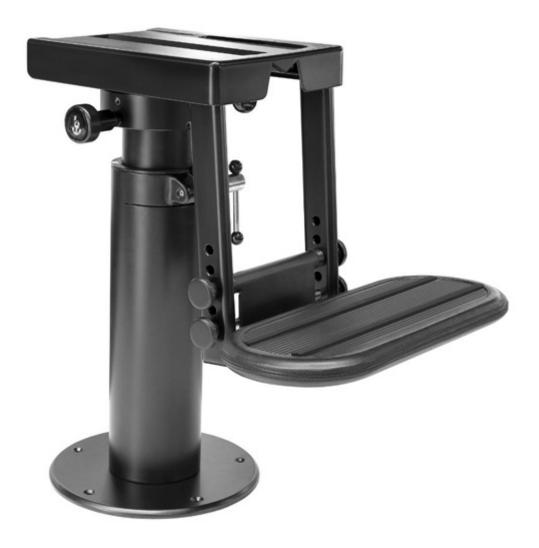

- Polished stainless steel structure
- Manually height adjustable with gas piston
- Manual slide forward/aft
- Manual rotation 360°
- Aluminium footrest with surround to match seat upholstery

**S313MG** 