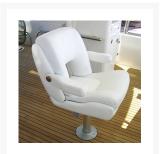

# P417 Sport

### **Short Description**

The P417 Sport Pilot Seat is a compact chair with a lower backrest, perfect for open helm designs where a larger seat would be too imposing or could potentially block the view out the windscreen for guests on board. The P417 Sport Pilot Seat can be purchased on its own, or with a pedestal (manual and electric versions available).

This pilot seat can be customised to a large extent, with a choice of upholstery materials including customer own supply. Other customisable features include embroidery details such as stitching pattern and inclusion of an embroidered logo as well as custom armrest solutions. In addition, the seat can be personalised with a range of pedestal and footrest combinations.