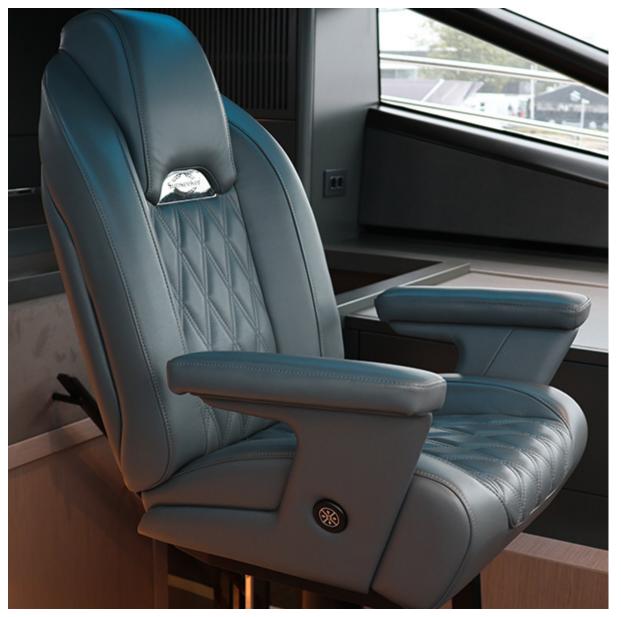

#### **Short Description**

The P442 Seagull Pilot Seat is the seat of choice for many of our yacht manufacturer customers, offering incredible comfort, style and personalisation. The pilot seat can be customised to a large extent, with a choice of upholstery materials including customer own supply, the option of integrating throttle controls, trackpads or joysticks into the seat armrests and a range of pedestal and footrest combinations.

The seat can be automatically adjusted in terms of seat back rake and, depending on the pedestal chosen, position and height ensuring that the most comfortable position possible can be achieved for a number of different users. The P442 Seagull Pilot Seat offers excellent comfort and is a perfect partner for any voyage, short or long.