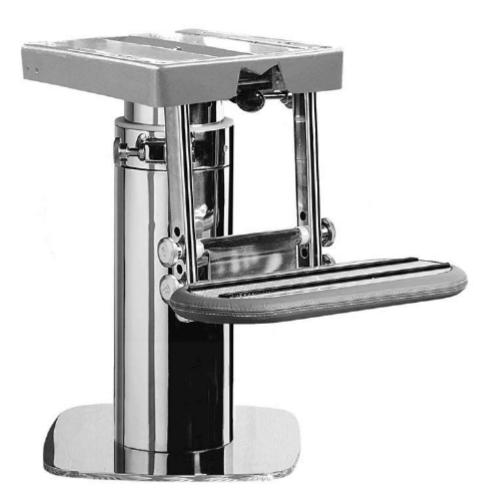

## Stitching in a contrast colour

S223

- Polished stainless steel structure
- Manually height adjustable with gas piston
- Manual slide forward/aft
- Manual rotation 360°
- Aluminium footrest with surround to match seat upholstery

- Polished stainless steel structure
- Manually height adjustable with gas piston
- Manual slide forward/aft
- Manual rotation 360°
- Aluminium footrest with surround to match seat upholstery