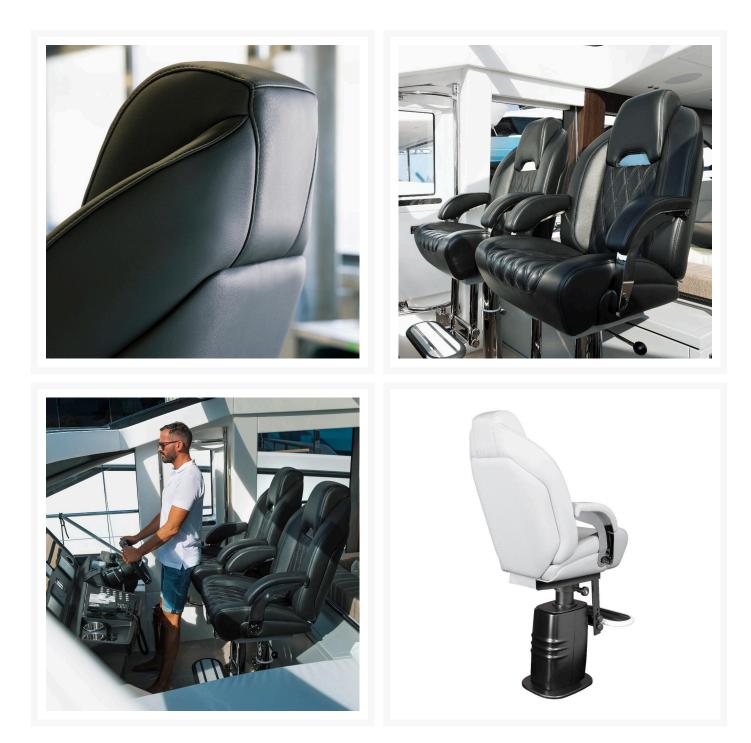

#### **Short Description**

The P442 Seagull Pilot Seat is the seat of choice for many of our yacht manufacturer customers, offering incredible comfort, style and personalisation. The pilot seat can be customised to a large extent, with a choice of upholstery materials including customer own supply, the option of integrating throttle controls, trackpads or joysticks into the seat armrests and a range of pedestal and footrest combinations.

The seat can be automatically adjusted in terms of seat back rake and, depending on the pedestal chosen, position and height ensuring that the most comfortable position possible can be achieved for a number of different users. The P442 Seagull Pilot Seat offers excellent comfort and is a perfect partner for any voyage, short or long.