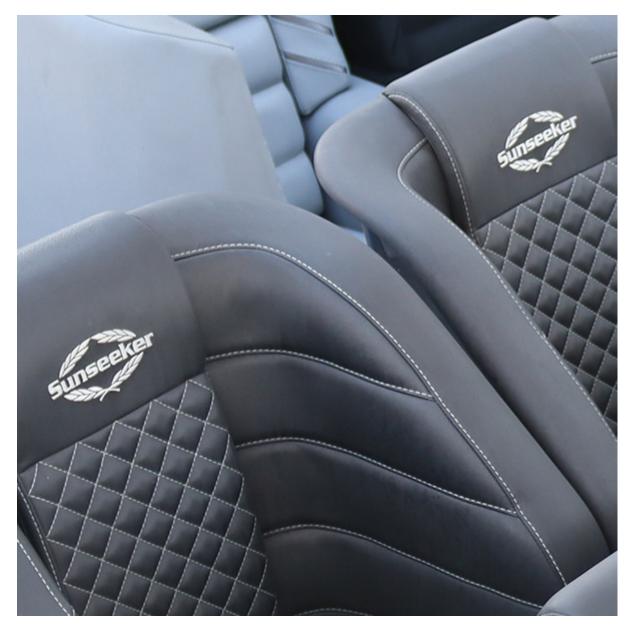

## Diamond stitch to central section of seat and backrest

Custom logo embroidery

## Stitching in a contrast colour

S223

- Polished stainless steel structure
- Manually height adjustable with gas piston
- Manual slide forward/aft
- Manual rotation 360°
- Aluminium footrest with surround to match seat upholstery