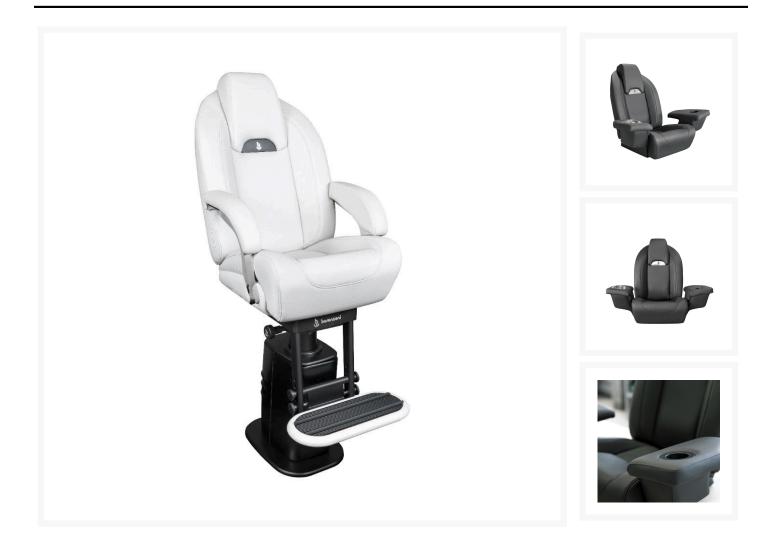

#### **Short Description**

The P442 Seagull Pilot Seat is the seat of choice for many of our yacht manufacturer customers, offering incredible comfort, style and personalisation. The pilot seat can be customised to a large extent, with a choice of upholstery materials including customer own supply, the option of integrating throttle controls, trackpads or joysticks into the seat armrests and a range of pedestal and footrest combinations.

The seat can be automatically adjusted in terms of seat back rake and, depending on the pedestal chosen, position and height ensuring that the most comfortable position possible can be achieved for a number of different users. The P442 Seagull Pilot Seat offers excellent comfort and is a perfect partner for any voyage, short or long.