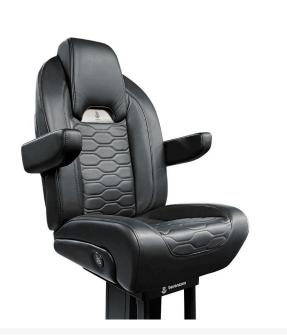

#### **Short Description**

The P442 Seagull Pilot Seat is the seat of choice for many of our yacht manufacturer customers, offering incredible comfort, style and personalisation. The pilot seat can be customised to a large extent, with a choice of upholstery materials including customer own supply, the option of integrating throttle controls, trackpads or joysticks into the seat armrests and a range of pedestal and footrest combinations.

The seat can be automatically adjusted in terms of seat back rake and, depending on the pedestal chosen, position and height ensuring that the most comfortable position possible can be achieved for a number of different users. The P442 Seagull Pilot Seat offers excellent comfort and is a perfect partner for any voyage, short or long.