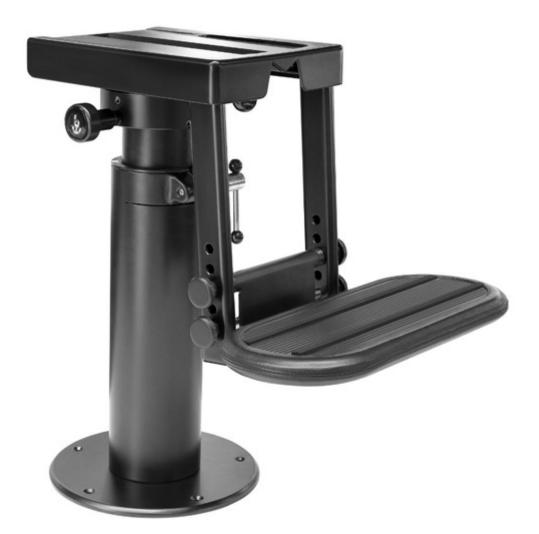

## S313MG

- Powder coated aluminium structure, available in black or white
- Manually height adjustable with gas piston
- Manual slide forward/aft
- Manual rotation 90° clockwise / 90° counter-clockwise
- Aluminium footrest with surround to match seat upholstery