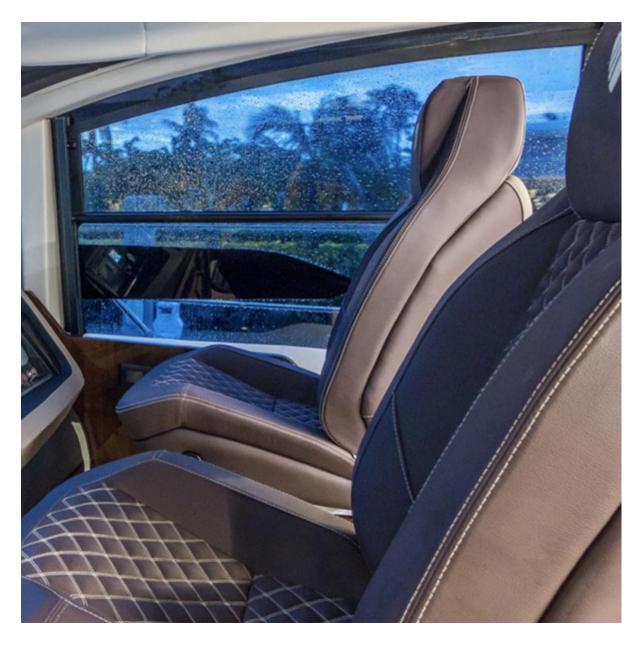

#### **Short Description**

The P442 Seagull Pilot Seat is the seat of choice for many of our yacht manufacturer customers, offering incredible comfort, style and personalisation. The pilot seat can be customised to a large extent, with a choice of upholstery materials including customer own supply, the option of integrating throttle controls, trackpads or joysticks into the seat armrests and a range of pedestal and footrest combinations.

The seat can be automatically adjusted in terms of seat back rake and, depending on the pedestal chosen, position and height ensuring that the most comfortable position possible can be achieved for a number of different users. The P442 Seagull Pilot Seat offers excellent comfort and is a perfect partner for any voyage, short or long.