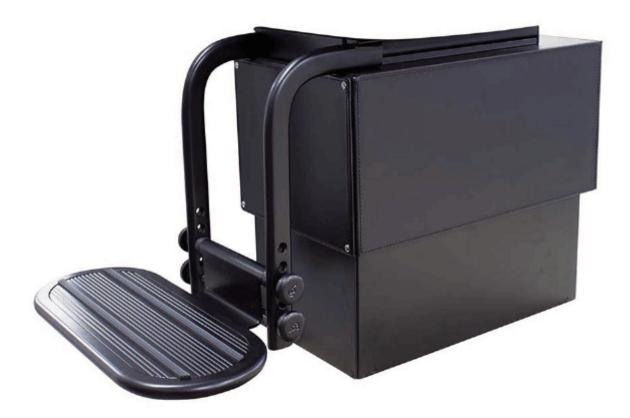

#### **S494**

- Electric movements that can raise/lower and slide forward/aft
- Powder coated box, available in black and white
- Complete with a manual adjustable footrest with surround to match upholstery

- Electric movements that can raise/lower and slide forward/aft
- Powder coated structure, available in black and white
- For recessed seats, footrest available as optional extra

- Powder coated aluminium structure, available in black and white
- Electric movements for forward/aft
- Without footrest