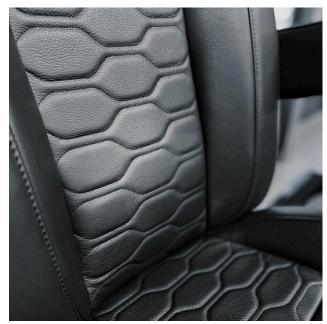

## Diamond stitch to central section of seat and backrest

Custom logo embroidery