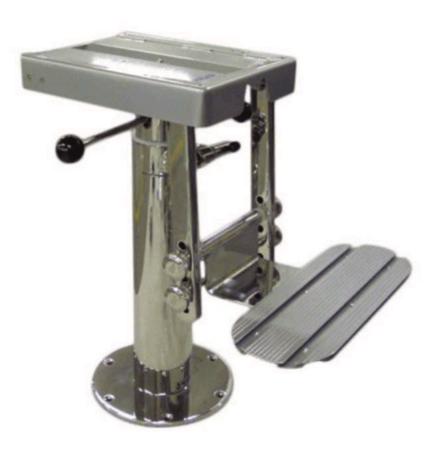

## Stitching in a contrast colour

S223

- Polished stainless steel structure
- Manually height adjustable with gas piston
- Manual slide forward/aft
- Manual rotation 360°
- Aluminium footrest with surround to match seat upholstery

- Polished stainless steel structure
- Manually height adjustable with gas piston
- Manual slide forward/aft
- Manual rotation 360°
- Aluminium footrest with surround to match seat upholstery