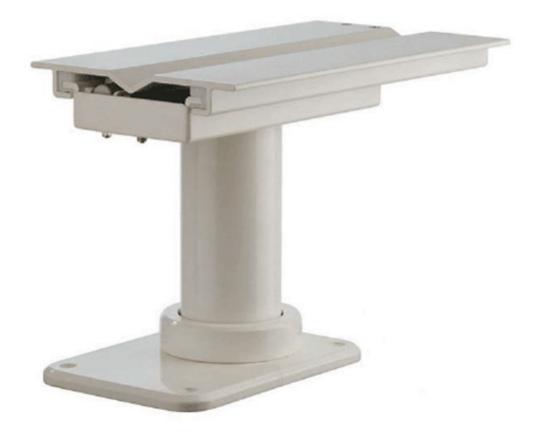

## S313MG

- Powder coated aluminium structure, available in black or white
- Manually height adjustable with gas piston
- Manual slide forward/aft
- Manual rotation 90° clockwise / 90° counter-clockwise
- Aluminium footrest with surround to match seat upholstery