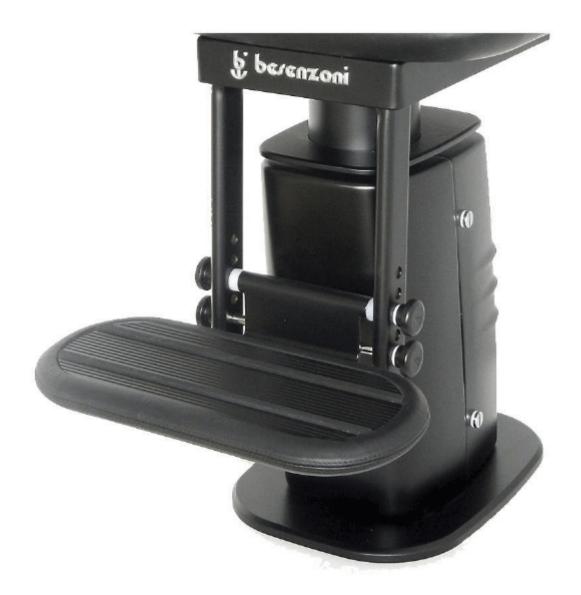

## S216

- Electric movements that can raise/lower and slide forward/aft
- Rotation 90° clockwise and 90° counter-clockwise
- Powder coated cowling, available in black and white
- Complete with a manual adjustable footrest with surround to match upholstery