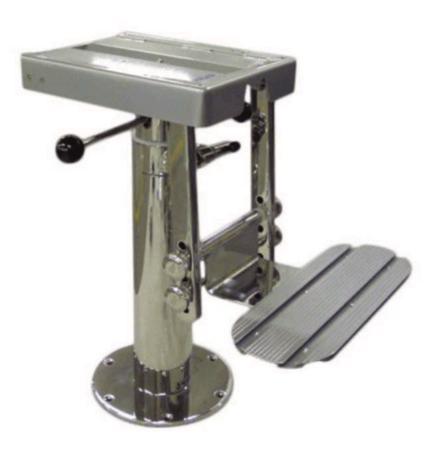

# Stitching in a contrast colour

S223

- Polished stainless steel structure
- Manually height adjustable with gas piston
- Manual slide forward/aft
- Manual rotation 360°
- Aluminium footrest with surround to match seat upholstery

- Polished stainless steel structure
- Manually height adjustable with gas piston
- Manual slide forward/aft
- Manual rotation 360°
- Aluminium footrest with surround to match seat upholstery