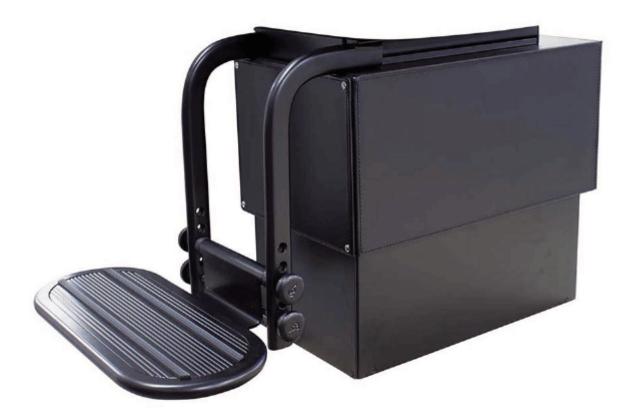

- Electric movements that can raise/lower and slide forward/aft
- Powder coated structure, available in black and white
- For recessed seats, footrest available as optional extra

- Powder coated aluminium structure, available in black and white
- Electric movements for forward/aft
- Without footrest