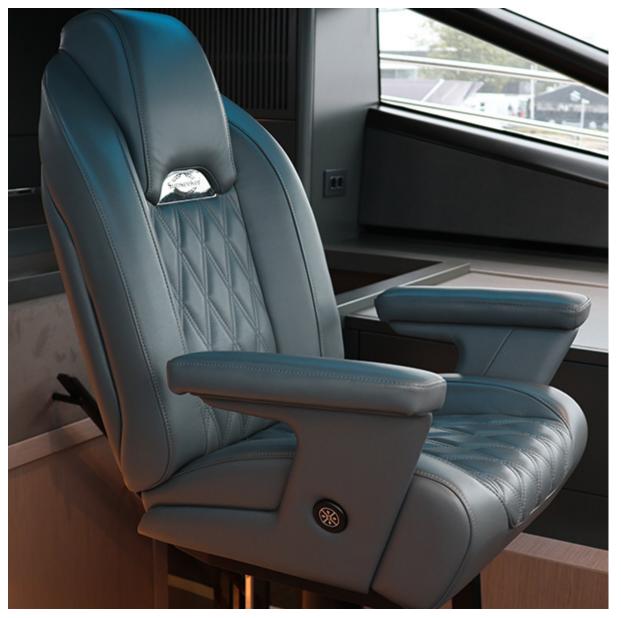

#### **Short Description**

The P438 Infinity is the seat of choice for many of our yacht manufacturer customers, offering incredible comfort, style and personalisation. The pilot seat can be customised to a large extent, with a choice of upholstery materials including customer own supply. Other customisable features include the option of integrating throttle controls, trackpads or joysticks into the seat armrests and a range of pedestal and footrest combinations.

The seat can be automatically adjusted in terms of seat back rake and, depending on the pedestal chosen, position and height ensuring that the most comfortable position possible can be achieved for a number of different users. The P438 Infinity offers excellent comfort and is a perfect partner for any voyage, short or long.

## Diamond stitch to central section of seat and backrest

Custom logo embroidery