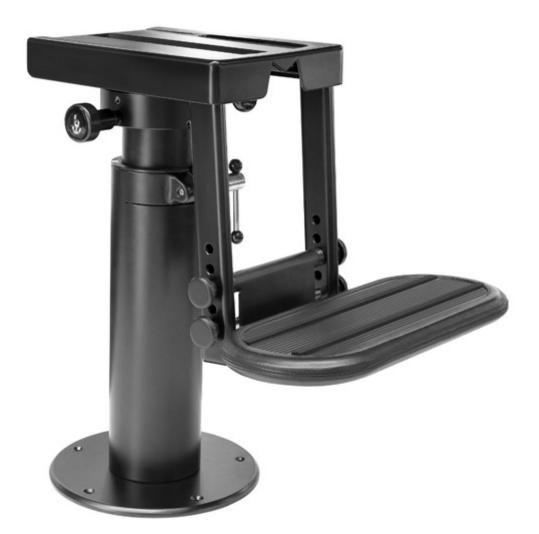

## S216

- Electric movements that can raise/lower and slide forward/aft
- Rotation 90° clockwise and 90° counter-clockwise
- Powder coated cowling, available in black and white
- Complete with a manual adjustable footrest with surround to match upholstery