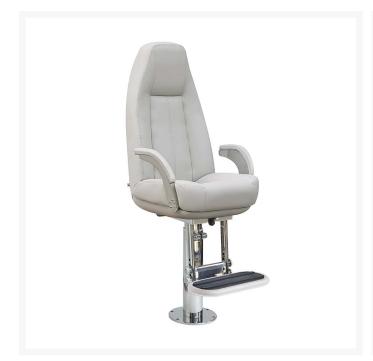

#### **Short Description**

The P438 Infinity is the seat of choice for many of our yacht manufacturer customers, offering incredible comfort, style and personalisation. The pilot seat can be customised to a large extent, with a choice of upholstery materials including customer own supply. Other customisable features include the option of integrating throttle controls, trackpads or joysticks into the seat armrests and a range of pedestal and footrest combinations.

The seat can be automatically adjusted in terms of seat back rake and, depending on the pedestal chosen, position and height ensuring that the most comfortable position possible can be achieved for a number of different users. The P438 Infinity offers excellent comfort and is a perfect partner for any voyage, short or long.