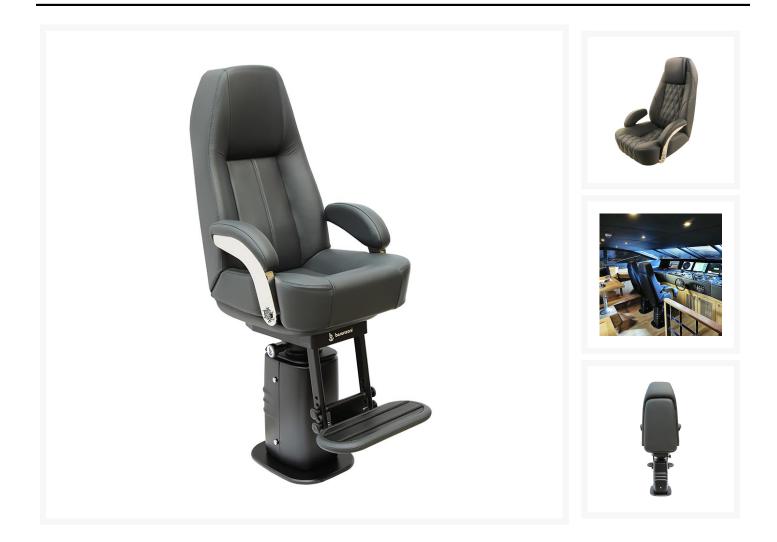

#### **Short Description**

The P438 Infinity is the seat of choice for many of our yacht manufacturer customers, offering incredible comfort, style and personalisation. The pilot seat can be customised to a large extent, with a choice of upholstery materials including customer own supply. Other customisable features include the option of integrating throttle controls, trackpads or joysticks into the seat armrests and a range of pedestal and footrest combinations.

The seat can be automatically adjusted in terms of seat back rake and, depending on the pedestal chosen, position and height ensuring that the most comfortable position possible can be achieved for a number of different users. The P438 Infinity offers excellent comfort and is a perfect partner for any voyage, short or long.