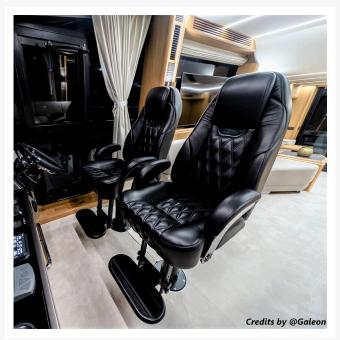

#### **Short Description**

The P438 Infinity is the seat of choice for many of our yacht manufacturer customers, offering incredible comfort, style and personalisation. The pilot seat can be customised to a large extent, with a choice of upholstery materials including customer own supply. Other customisable features include the option of integrating throttle controls, trackpads or joysticks into the seat armrests and a range of pedestal and footrest combinations.

The seat can be automatically adjusted in terms of seat back rake and, depending on the pedestal chosen, position and height ensuring that the most comfortable position possible can be achieved for a number of different users. The P438 Infinity offers excellent comfort and is a perfect partner for any voyage, short or long.

# Stitching in a contrast colour

S223

- Polished stainless steel structure
- Manually height adjustable with gas piston
- Manual slide forward/aft
- Manual rotation 360°
- Aluminium footrest with surround to match seat upholstery

- Polished stainless steel structure
- Manually height adjustable with gas piston
- Manual slide forward/aft
- Manual rotation 360°
- Aluminium footrest with surround to match seat upholstery