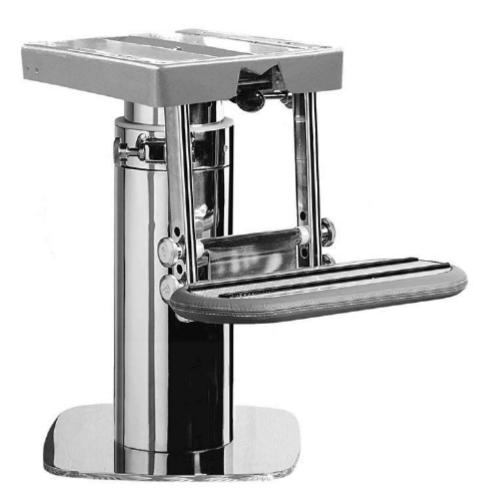

# Stitching in a contrast colour

S223

- Polished stainless steel structure
- Manually height adjustable with gas piston
- Manual slide forward/aft
- Manual rotation 360°
- Aluminium footrest with surround to match seat upholstery

- Polished stainless steel structure
- Manually height adjustable with gas piston
- Manual slide forward/aft
- Manual rotation 360°
- Aluminium footrest with surround to match seat upholstery