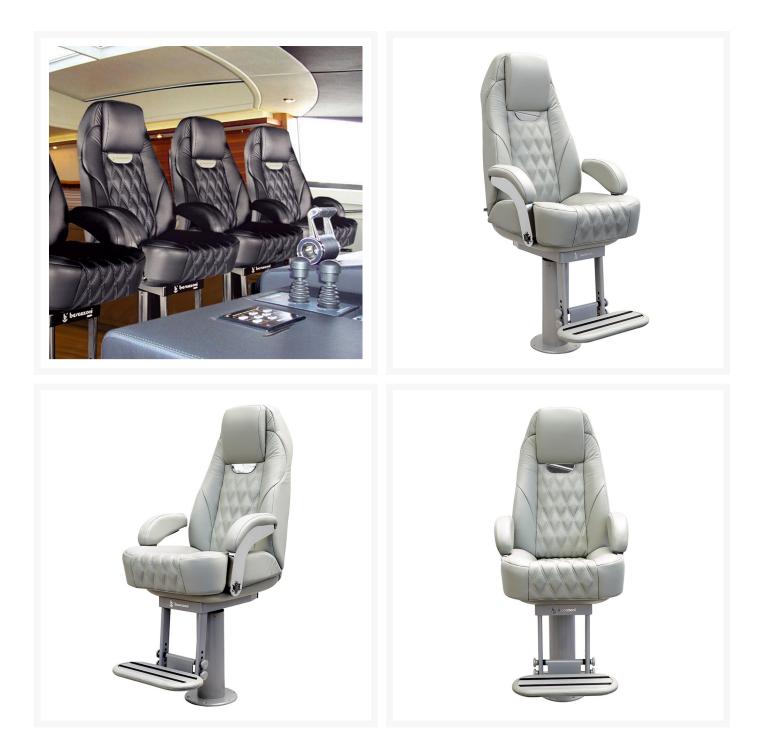

#### **Short Description**

The P438 Infinity is the seat of choice for many of our yacht manufacturer customers, offering incredible comfort, style and personalisation. The pilot seat can be customised to a large extent, with a choice of upholstery materials including customer own supply. Other customisable features include the option of integrating throttle controls, trackpads or joysticks into the seat armrests and a range of pedestal and footrest combinations.

The seat can be automatically adjusted in terms of seat back rake and, depending on the pedestal chosen, position and height ensuring that the most comfortable position possible can be achieved for a number of different users. The P438 Infinity offers excellent comfort and is a perfect partner for any voyage, short or long.

## Diamond stitch to central section of seat and backrest

Custom logo embroidery