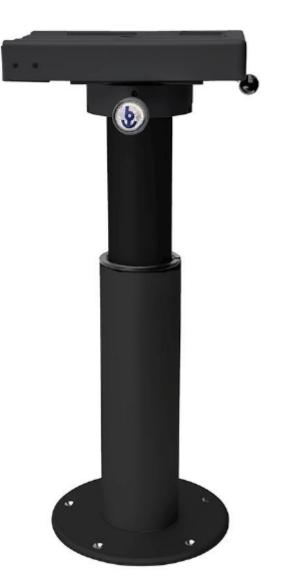

# Stitching in a contrast colour

S223

- Polished stainless steel structure
- Manually height adjustable with gas piston
- Manual slide forward/aft
- Manual rotation 360°
- Aluminium footrest with surround to match seat upholstery

- Polished stainless steel structure
- Manually height adjustable with gas piston
- Manual slide forward/aft
- Manual rotation 360°
- Aluminium footrest with surround to match seat upholstery