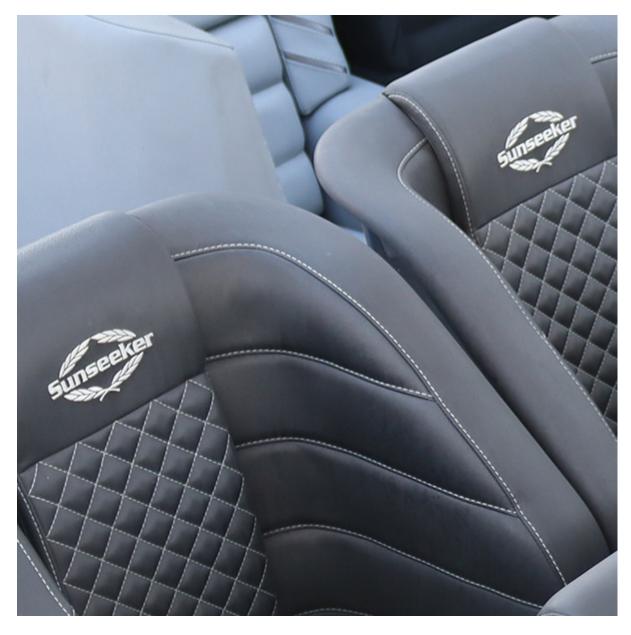

## Diamond stitch to central section of seat and backrest

Custom logo embroidery