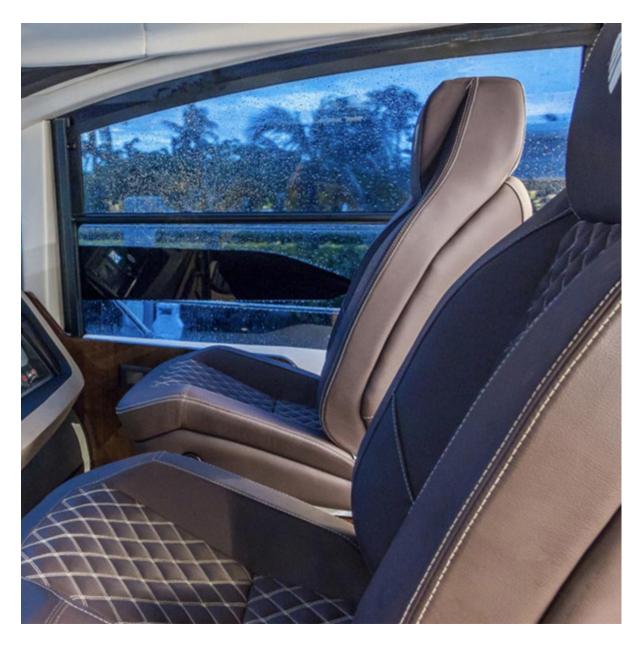

#### **Short Description**

The P438 Infinity is the seat of choice for many of our yacht manufacturer customers, offering incredible comfort, style and personalisation. The pilot seat can be customised to a large extent, with a choice of upholstery materials including customer own supply. Other customisable features include the option of integrating throttle controls, trackpads or joysticks into the seat armrests and a range of pedestal and footrest combinations.

The seat can be automatically adjusted in terms of seat back rake and, depending on the pedestal chosen, position and height ensuring that the most comfortable position possible can be achieved for a number of different users. The P438 Infinity offers excellent comfort and is a perfect partner for any voyage, short or long.

## Diamond stitch to central section of seat and backrest

Custom logo embroidery