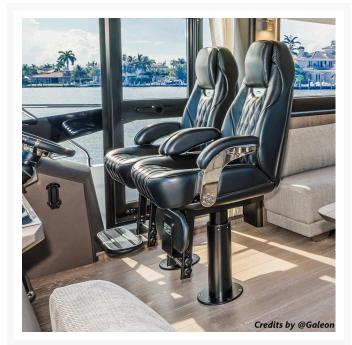

#### **Short Description**

The P438 Infinity is the seat of choice for many of our yacht manufacturer customers, offering incredible comfort, style and personalisation. The pilot seat can be customised to a large extent, with a choice of upholstery materials including customer own supply. Other customisable features include the option of integrating throttle controls, trackpads or joysticks into the seat armrests and a range of pedestal and footrest combinations.

The seat can be automatically adjusted in terms of seat back rake and, depending on the pedestal chosen, position and height ensuring that the most comfortable position possible can be achieved for a number of different users. The P438 Infinity offers excellent comfort and is a perfect partner for any voyage, short or long.

# S313MG

- Powder coated aluminium structure, available in black or white
- Manually height adjustable with gas piston
- Manual slide forward/aft
- Manual rotation 90° clockwise / 90° counter-clockwise
- Aluminium footrest with surround to match seat upholstery