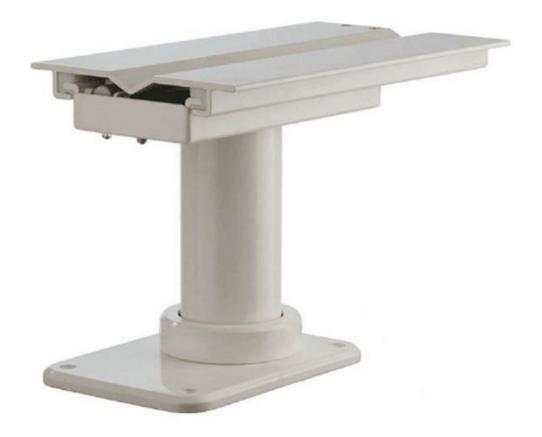

# S313MG

- Powder coated aluminium structure, available in black or white
- Manually height adjustable with gas piston
- Manual slide forward/aft
- Manual rotation 90° clockwise / 90° counter-clockwise
- Aluminium footrest with surround to match seat upholstery