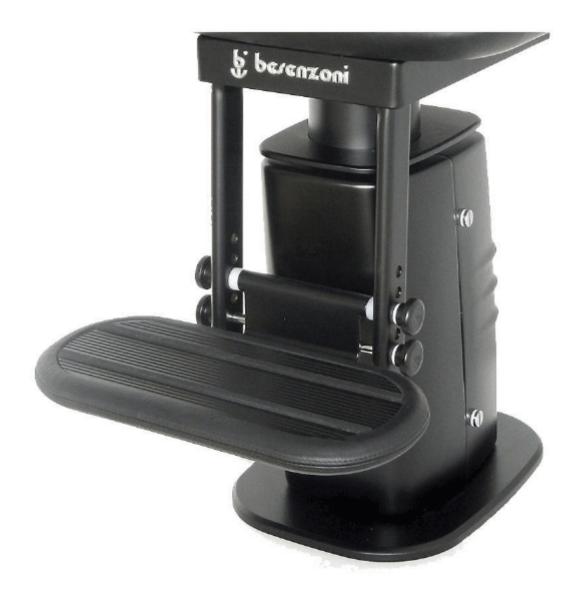

#### **S494**

- Electric movements that can raise/lower and slide forward/aft
- Powder coated box, available in black and white
- Complete with a manual adjustable footrest with surround to match upholstery