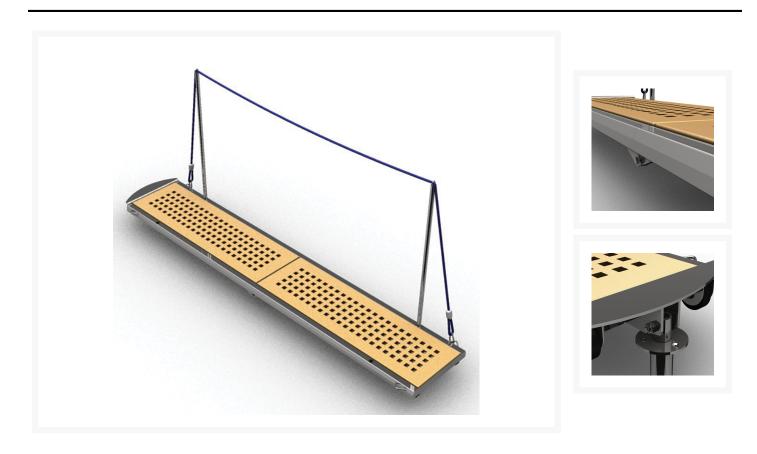

#### **Short Description**

This manually folding passerelle is the perfect solution for small craft where a permanent gangway cannot be installed. The product is constructed entirely from 316 grade stainless steel and is finished with an iroko timber walkway.

The product has some excellent features such as a pair of wheels for when resting on the dockside, removable stanchions with a rope handrail which can be installed on either side of the passerelle and a rotating pivot and built-in bush in order to allow the passerelle to move freely together with the craft and

avoid any damage with the keyside.

The product is handmade in Italy to order, we will confirm a lead time upon order.