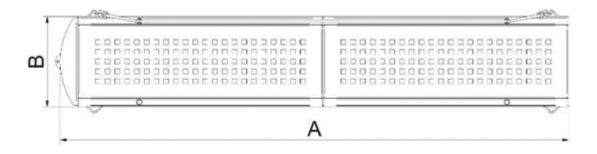

### **Description**

| Part<br>Number | A    | В   | С   | D  |
|----------------|------|-----|-----|----|
| 2156.200SS     | 2085 | 370 | 780 | 85 |
| 2157.250SS     | 2585 | 370 | 780 | 85 |