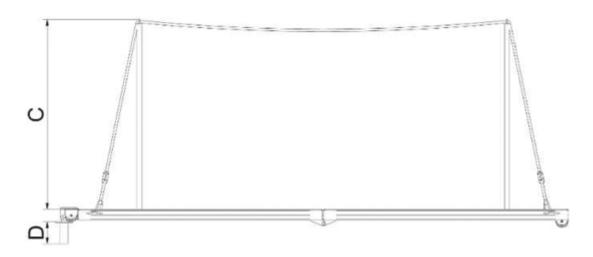

### **Description**

| Part<br>Number | A    | В   | С   | D  |
|----------------|------|-----|-----|----|
| 2156.200SS     | 2085 | 370 | 780 | 85 |
| 2157.250SS     | 2585 | 370 | 780 | 85 |