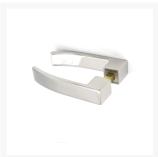

#### **Short Description**

The *Sans Souci* door handle is a simple and elegant design. Made from cast 316-grade stainless steel, the handles are designed to withstand the harshest of environments including exterior application. The handles are compact at only 100mm in length and so are suited to applications where a bulky or heavy handle is best avoided.