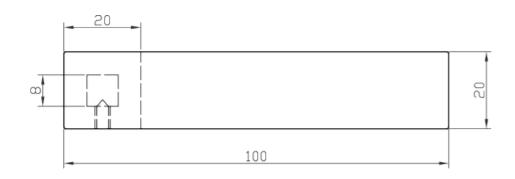

# **Additional Information**

| Spindle (mm)        | 8                   |
|---------------------|---------------------|
| Spindle Length (mm) | 76.00               |
| Protrusion (mm)     | 24.00               |
| Handle Length (mm)  | 100.00              |
| Handle Height (mm)  | 20.00               |
| Finish              | 316 Stainless Steel |
| Manufacturer        | Razeto & Casareto   |
| Weight (kg)         | 0.300000            |