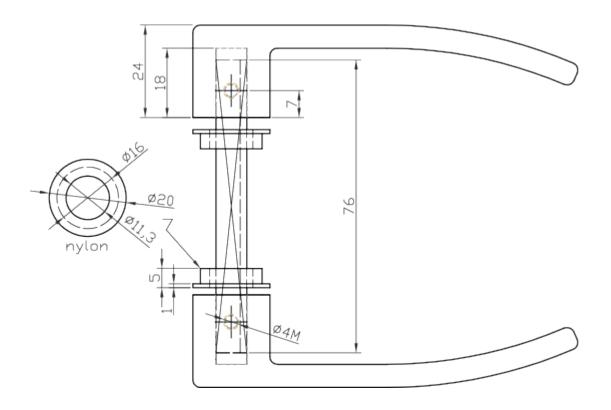

# **Additional Information**

| Spindle (mm)        | 8                   |
|---------------------|---------------------|
| Spindle Length (mm) | 76.00               |
| Protrusion (mm)     | 24.00               |
| Handle Length (mm)  | 100.00              |
| Handle Height (mm)  | 20.00               |
| Finish              | 316 Stainless Steel |
| Manufacturer        | Razeto & Casareto   |
| Weight (kg)         | 0.300000            |