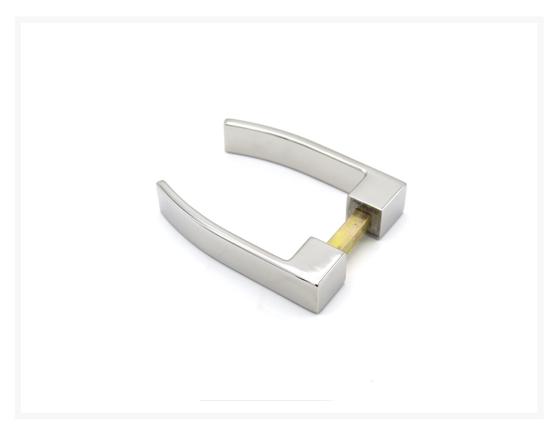

#### **Short Description**

The *Sans Souci* door handle is a simple and elegant design. Made from cast 316-grade stainless steel, the handles are designed to withstand the harshest of environments including exterior application. The handles are compact at only 100mm in length and so are suited to applications where a bulky or heavy handle is best avoided.