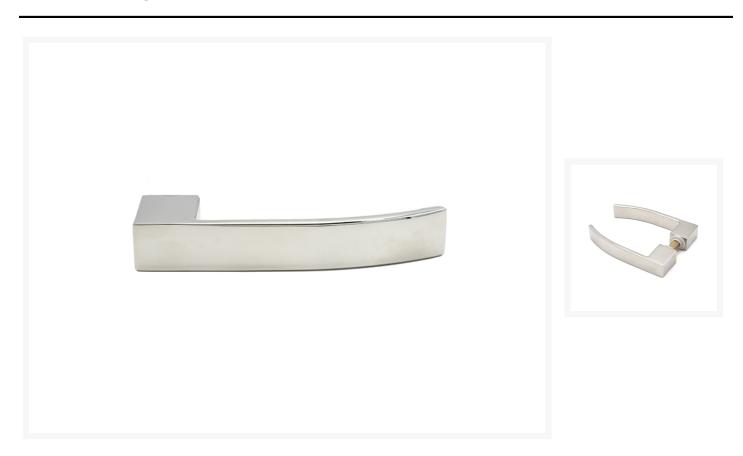

#### **Product Images**

#### **Short Description**

The Sans Souci door handle is a simple and elegant design. Made from cast 316-grade stainless steel, the handles are designed to withstand the harshest of environments including exterior application.

This particular door handle design does not feature a handle rose.