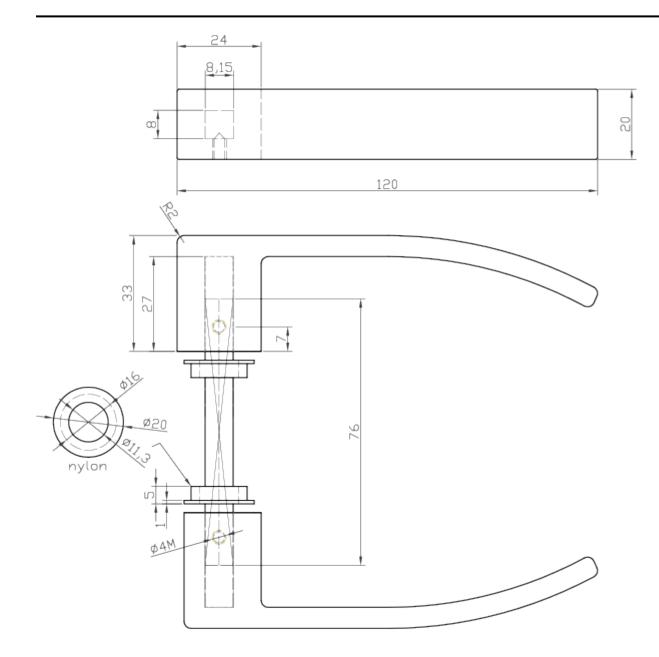

### **Additional Information**

| Spindle (mm)        | 8                   |
|---------------------|---------------------|
| Spindle Length (mm) | 76.00               |
| Protrusion (mm)     | 35.00               |
| Handle Length (mm)  | 120.00              |
| Handle Height (mm)  | 20.00               |
| Finish              | 316 Stainless Steel |
| Manufacturer        | Razeto & Casareto   |
| Weight (kg)         | 0.400000            |