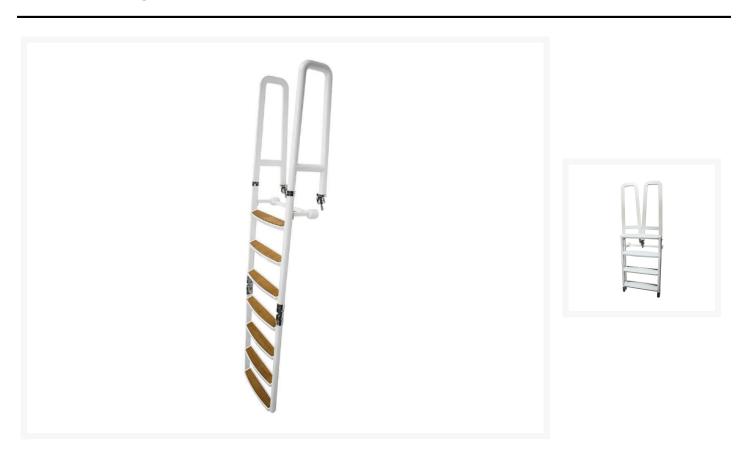

### Description

The *SC107* manual bathing ladder is an excellent lightweight temporary ladder solution. The ladder neatly folds when not in use, allowing for easy storage on board. When the ladder is required, it can be simply unfolded and dropped into permanently mounted deck sockets.

Two versions of the *SC107* bathing ladder are available. The 5 step variant is constructed from stainless steel and the 7 step version is constructed from carbon fibre. Both models can be specified with teak treads and a variety of sprayed finishes.