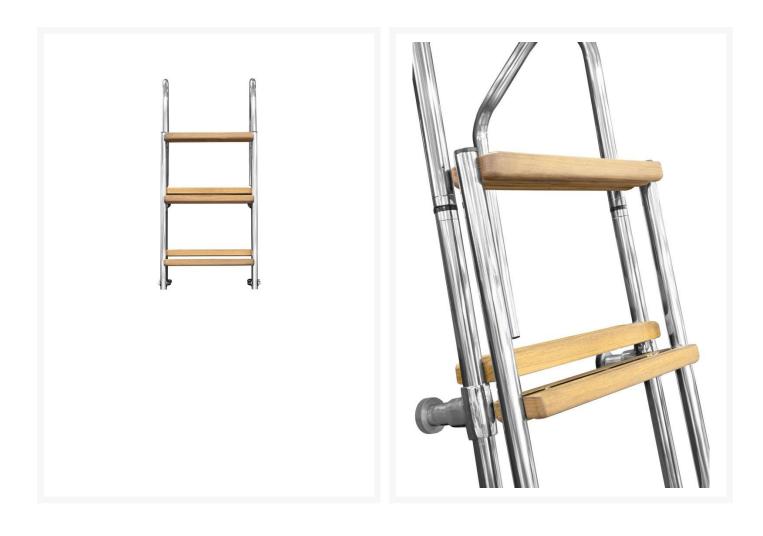

#### **Short Description**

This 316-grade stainless steel bathing ladder offers an ergonomic swim ladder solution whilst still being foldable for easy storage onboard. The ladder features 5, 7 or 8 steps with solid teak cappings and a pair of deck sockets into which the ladder simply locates.

#### Description

The *SM153* manual bathing ladder is an excellent temporary ladder solution. The ladder neatly folds when not in use, allowing for easy storage on board. When the ladder is required, it can be simply unfolded and dropped into permanently mounted deck sockets.

The ladder is sold as standard in a polished finish with teak steps.