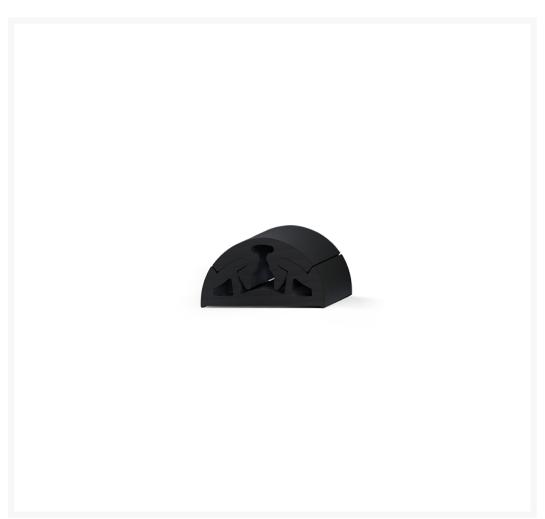

#### **Short Description**

Bino 40 Fender profile is a strong but highly flexible fender profile solution. With no stainless steel fixing bars involved in the assembly, Bino 40 can be bent on three axes and can follow complex curves and shapes. Bino 40 is perfect for all marine environments from small boats and sailing boats to docks, wharves and trailers.

The profile comes manufactured in two separate pieces. It has a soft and flexible base section that can be drilled directly onto the boat, and fixed with either screws or rivets. The top piece then covers the screws or rivets, leaving a clean finish with no visible fixings. No joins are necessary, Bino 40 can be ordered in the exact length you require up to 300 metres, ensuring that the entire installation can be carried out with a single continuous piece.

The Bino 40mm Rub Rail is made from high-quality PVC, perfect for all marine environments. It will not discolour or fade over time from either sunlight exposure or from water damage. It is also extremely durable, with a high-resistance to abrasion and cutting. Bino 40 Rub Rail is also non-marking. End caps are available to complete your installation.