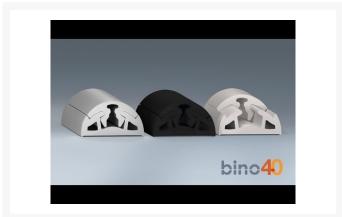

# **Selling Information**

- The Bino Rub Rail comes manufactured in two separate pieces and is sold by the metre. It is produced in custom made sizes or continuous rolls to suit all projects. A maximum roll length of 300 metres can be produced. Please note that there is a minimum order quantity of 24 metres for this product.
- Available in three colors: white, black or grey

#### **Materials**

• PVC for marine application Shore 83 available in black – white- grey

# **Product Options**

| Finish: | White |
|---------|-------|
|         | Grey  |
|         | Black |