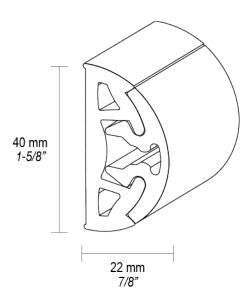

# **Drawing**

### **Additional Information**

| Minimum Panding Padius (mm) | 45.00         |
|-----------------------------|---------------|
| Minimum Bending Radius (mm) | 45.00         |
| Radius (mm)                 | 22.00 / 24.00 |
| Material                    | PVC           |
| Weight (kg)                 | 0.850000      |
| Manufacturer                | Tessilmare    |