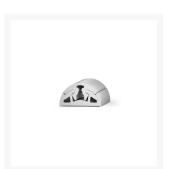

#### **Short Description**

Bino 40 Fender profile is a strong but highly flexible fender profile solution. With no stainless steel fixing bars involved in the assembly, Bino 40 can be bent on three axes and can follow complex curves and shapes. Bino 40 is perfect for all marine environments from small boats and sailing boats to docks, wharves and trailers.

The profile comes manufactured in two separate pieces. It has a soft and flexible base section that can be drilled directly onto the boat, and fixed with either screws or rivets. The top piece then covers the screws or rivets, leaving a clean finish with no visible fixings. No joins are necessary, Bino 40 can be ordered in the exact length you require up to 300 metres, ensuring that the entire installation can be carried out with a single continuous piece.

The Bino 40mm Rub Rail is made from high-quality PVC, perfect for all marine environments. It will not discolour or fade over time from either sunlight exposure or from water damage. It is also extremely durable, with a high-resistance to abrasion and cutting. Bino 40 Rub Rail is also non-marking. End caps are available to complete your installation.

# **Product Options**

| Finish: | White |
|---------|-------|
|         | Grey  |
|         | Black |