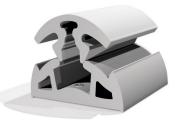

#### **Short Description**

Bino 40 Fender profile is a strong but highly flexible fender profile solution. With no stainless steel fixing bars involved in the assembly, Bino 40 can be bent on three axes and can follow complex curves and shapes. Bino 40 is perfect for all marine environments from small boats and sailing boats to docks, wharves and trailers.

The profile comes manufactured in two separate pieces. It has a soft and flexible base section that can be drilled directly onto the boat, and fixed with either screws or rivets. The top piece then covers the screws or rivets, leaving a clean finish with no visible fixings. No joins are necessary, Bino 40 can be ordered in the exact length you require up to 300 metres, ensuring that the entire installation can be carried out with a single continuous piece.