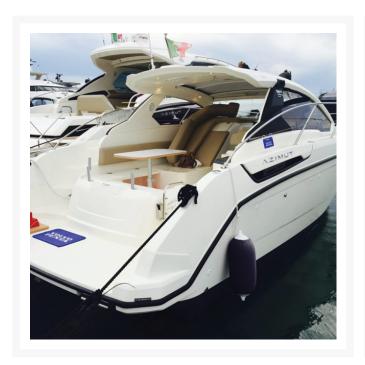

#### **Short Description**

Bino 40 Fender profile is a strong but highly flexible fender profile solution. With no stainless steel fixing bars involved in the assembly, Bino 40 can be bent on three axes and can follow complex curves and shapes. Bino 40 is perfect for all marine environments from small boats and sailing boats to docks, wharves and trailers.

The Bino 40mm Rub Rail is made from high-quality PVC, perfect for all marine environments. It will not discolour or fade over time from either sunlight exposure or from water damage. It is also extremely durable, with a high-resistance to abrasion and cutting. Bino 40 Rub Rail is also non-marking. End caps are available to complete your installation.