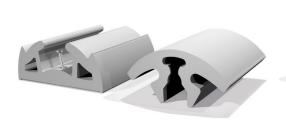

#### **Short Description**

Bino 40 Fender profile is a strong but highly flexible fender profile solution. With no stainless steel fixing bars involved in the assembly, Bino 40 can be bent on three axes and can follow complex curves and shapes. Bino 40 is perfect for all marine environments from small boats and sailing boats to docks, wharves and trailers.

The profile comes manufactured in two separate pieces. It has a soft and flexible base section that can be drilled directly onto the boat, and fixed with either screws or rivets. The top piece then covers the screws or rivets, leaving a clean finish with no visible fixings. No joins are necessary, Bino 40 can be ordered in the exact length you require up to 300 metres, ensuring that the entire installation can be carried out with a single continuous piece.

The Bino 40mm Rub Rail is made from high-quality PVC, perfect for all marine environments. It will not discolour or fade over time from either sunlight exposure or from water damage. It is also extremely durable, with a high-resistance to abrasion and cutting. Bino 40 Rub Rail is also non-marking. End caps are available to complete your installation.