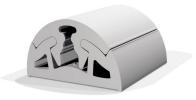

#### **Short Description**

Bino 40 Fender profile is a strong but highly flexible fender profile solution. With no stainless steel fixing bars involved in the assembly, Bino 40 can be bent on three axes and can follow complex curves and shapes. Bino 40 is perfect for all marine environments from small boats and sailing boats to docks, wharves and trailers.

The profile comes manufactured in two separate pieces. It has a soft and flexible base section that can be drilled directly onto the boat, and fixed with either screws or rivets. The top piece then covers the screws or rivets, leaving a clean finish with no visible fixings. No joins are necessary, Bino 40 can be ordered in the exact length you require up to 300 metres, ensuring that the entire installation can be carried out with a single continuous piece.