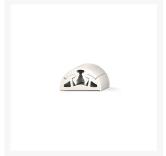

#### **Short Description**

Bino 40 Fender profile is a strong but highly flexible fender profile solution. With no stainless steel fixing bars involved in the assembly, Bino 40 can be bent on three axes and can follow complex curves and shapes. Bino 40 is perfect for all marine environments from small boats and sailing boats to docks, wharves and trailers.

The profile comes manufactured in two separate pieces. It has a soft and flexible base section that can be drilled directly onto the boat, and fixed with either screws or rivets. The top piece then covers the screws or rivets, leaving a clean finish with no visible fixings. No joins are necessary, Bino 40 can be ordered in the exact length you require up to 300 metres, ensuring that the entire installation can be carried out with a single continuous piece.

The Bino 40mm Rub Rail is made from high-quality PVC, perfect for all marine environments. It will not discolour or fade over time from either sunlight exposure or from water damage. It is also extremely durable, with a high-resistance to abrasion and cutting. Bino 40 Rub Rail is also non-marking. End caps are available to complete your installation.

# **Product Options**

| Finish: | White |
|---------|-------|
|         | Grey  |
|         | Black |