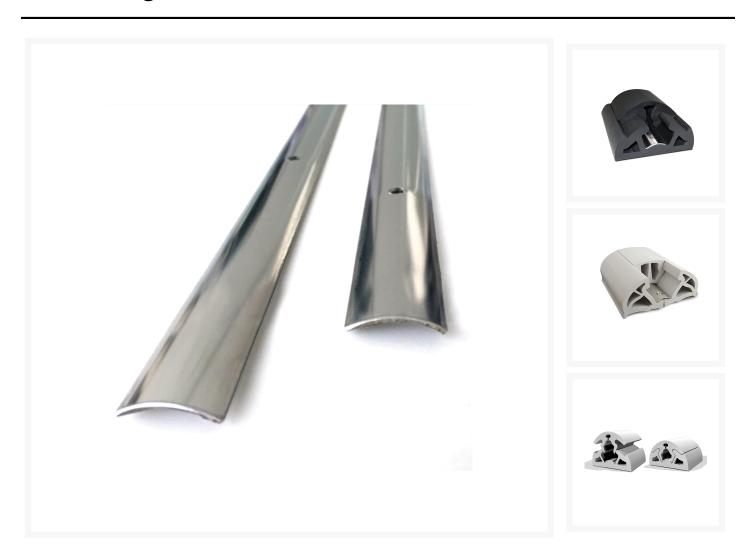

## **Short Description**

This stainless steel pre-drilled bar is required for the correct installation of Bino 65 / 90, Qbe 90 and Bumper 100 / 125 PVC fender profiles.

The bar is made from 316-grade stainless steel and is used to fasten securely the base profile elements of Bino, Bumper & QBE to the installation surface. The top profiles of these models of rub rail hide this stainless steel bar from view.

The bar is sold per metre and is produced in 2 metre lengths.