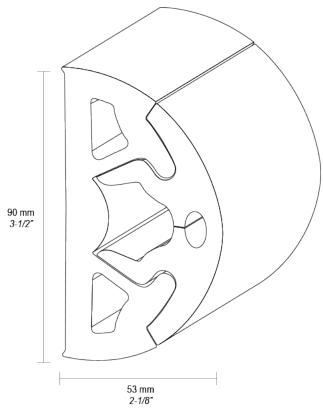

#### Drawing

| Minimum Bending Radius (mm) | 70.00         |
|-----------------------------|---------------|
| Radius (mm)                 | 39.70 / 42.10 |
| Material                    | PVC           |
| Weight (kg)                 | 4.112000      |
| Manufacturer                | Tessilmare    |