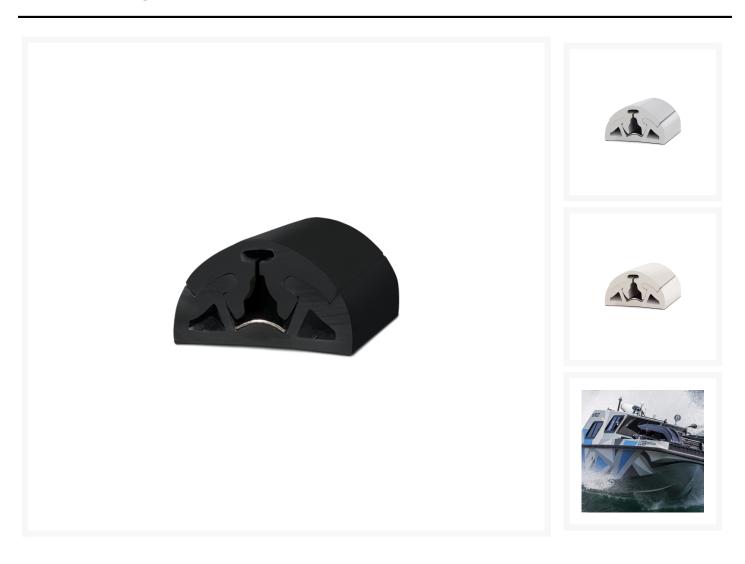

#### **Short Description**

Bino 90 fender profile is robust and easy to install. Unlike the smaller Bino 40 profile, Bino 90 features a hidden stainless steel fixing bar which compresses the profile firmly against the installation surface (sold separately). Bino 90 is a medium to heavy duty rub rail, offering excellent impact absorption and resistance to damage. It is a profile that has been designed for a flat surface installation but can be bent to follow curves and various shapes.

## **Selling Information**

- The Bino Rub Rail comes manufactured in two separate pieces and is sold by the metre. It is produced in custom made sizes or continuous rolls to suit all projects. A maximum roll length of 300 metres can be produced. **Please note that there is a minimum order quantity of 12 metres for this product.**
- The stainless steel fixing bar is required in order to correctly install Bino 90.
- Available in three colors: white, black or grey

## **Materials**

- PVC for marine application Shore 83 available in black white- grey
- Stainless Steel pre-drilled insert bars in 2 meters (sold separately)