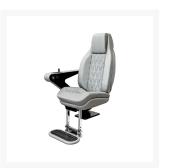

### **Short Description**

The P443 Diamond Pilot Seat is a comfortable and refined captain's chair. Its elegant form makes it the perfect choice for a variety of helms, whether it be a contemporary sports yacht or a large long-range vessel. The P443 Diamond Pilot Seat can be purchased on its own, or with a pedestal (manual and electric versions available).

This pilot seat can be customised to a large extent, with a choice of upholstery materials including customer own supply. Other customisable features include embroidery details such as stitching pattern and inclusion of an embroidered logo as well as custom armrest solutions. In addition, the seat can be personalised with a range of pedestal and footrest combinations.