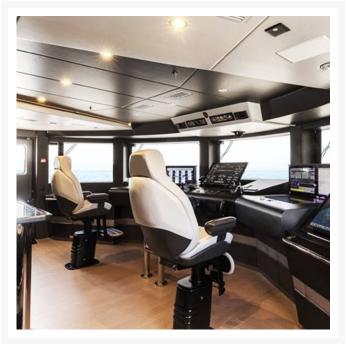

### **Short Description**

The P443 Diamond Pilot Seat is a comfortable and refined captain's chair. Its elegant form makes it the perfect choice for a variety of helms, whether it be a contemporary sports yacht or a large long-range vessel. The P443 Diamond Pilot Seat can be purchased on its own, or with a pedestal (manual and electric versions available).

This pilot seat can be customised to a large extent, with a choice of upholstery materials including customer own supply. Other customisable features include embroidery details such as stitching pattern and inclusion of an embroidered logo as well as custom armrest solutions. In addition, the seat can be personalised with a range of pedestal and footrest combinations.