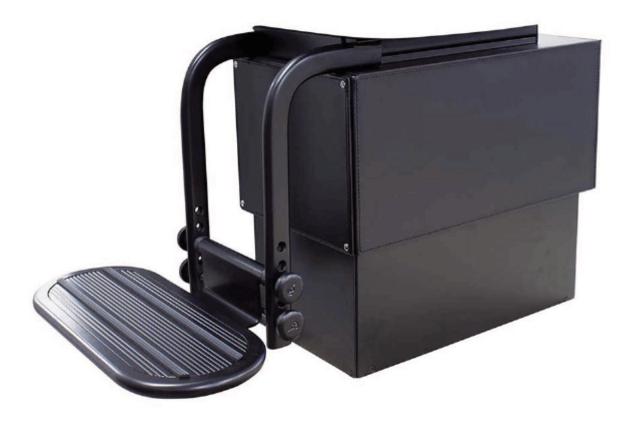

- Electric movements that can raise/lower and slide forward/aft
- Rotation 90° clockwise and 90° counter-clockwise
- Powder coated cowling, available in black and white
- Complete with a manual adjustable footrest with surround to match upholstery