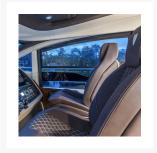

### **Short Description**

The P443 Diamond Pilot Seat is a comfortable and refined captain's chair. Its elegant form makes it the perfect choice for a variety of helms, whether it be a contemporary sports yacht or a large long-range vessel. The P443 Diamond Pilot Seat can be purchased on its own, or with a pedestal (manual and electric versions available).

This pilot seat can be customised to a large extent, with a choice of upholstery materials including customer own supply. Other customisable features include embroidery details such as stitching pattern and inclusion of an embroidered logo as well as custom armrest solutions. In addition, the seat can be personalised with a range of pedestal and footrest combinations.