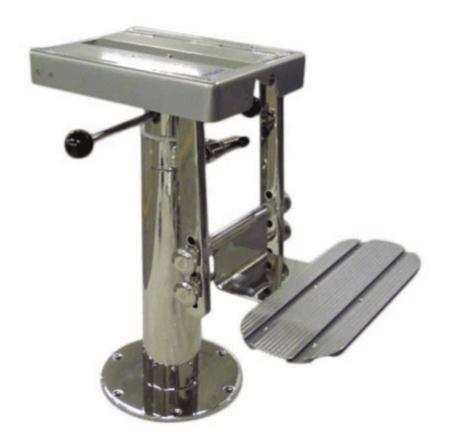

#### Diamond stitch to central section of seat and backrest

**Custom logo embroidery** 

Stitching in a contrast colour

**S223** 

- Polished stainless steel structure
- Manually height adjustable with gas piston
- Manual slide forward/aft
- Manual rotation 360°
- Aluminium footrest with surround to match seat upholstery