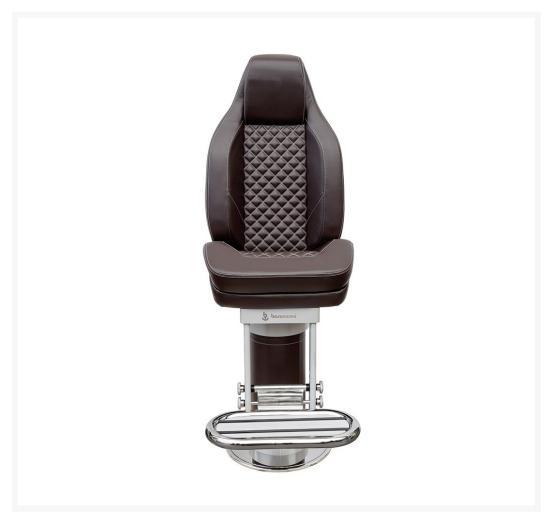

### **Short Description**

The P443 Diamond Pilot Seat is a comfortable and refined captain's chair. Its elegant form makes it the perfect choice for a variety of helms, whether it be a contemporary sports yacht or a large long-range vessel. The P443 Diamond Pilot Seat can be purchased on its own, or with a pedestal (manual and electric versions available).

#### Diamond stitch to central section of seat and backrest

**Custom logo embroidery** 

Stitching in a contrast colour

**S223** 

- Polished stainless steel structure
- Manually height adjustable with gas piston
- Manual slide forward/aft
- Manual rotation 360°
- Aluminium footrest with surround to match seat upholstery