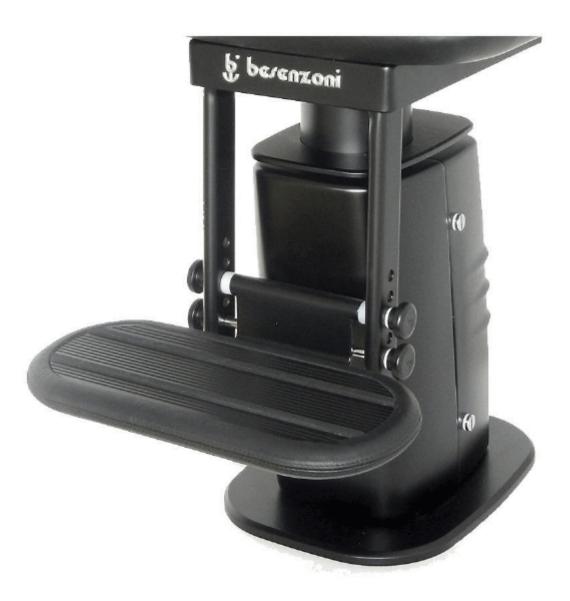

- Electric movements that can raise/lower and slide forward/aft
- Rotation 90° clockwise and 90° counter-clockwise
- Powder coated cowling, available in black and white
- Complete with a manual adjustable footrest with surround to match upholstery