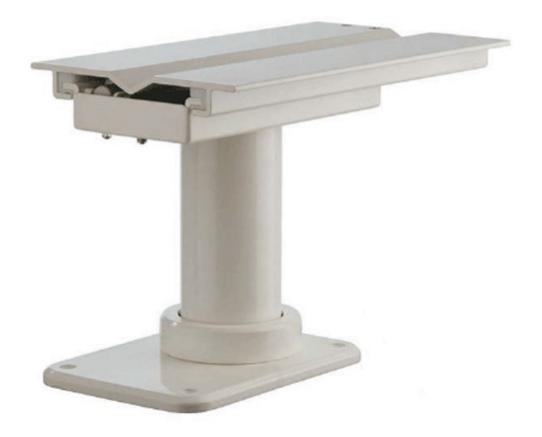

- Electric movements that can raise/lower and slide forward/aft
- Powder coated box, available in black and white
- Complete with a manual adjustable footrest with surround to match upholstery

- Electric movements that can raise/lower and slide forward/aft
- Powder coated structure, available in black and white
- For recessed seats, footrest available as optional extra