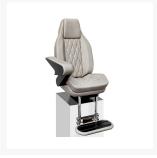

### **Short Description**

The P443 Diamond Pilot Seat is a comfortable and refined captain's chair. Its elegant form makes it the perfect choice for a variety of helms, whether it be a contemporary sports yacht or a large long-range vessel. The P443 Diamond Pilot Seat can be purchased on its own, or with a pedestal (manual and electric versions available).

#### Diamond stitch to central section of seat and backrest

**Custom logo embroidery** 

Stitching in a contrast colour

**S223** 

- Polished stainless steel structure
- Manually height adjustable with gas piston
- Manual slide forward/aft
- Manual rotation 360°
- Aluminium footrest with surround to match seat upholstery