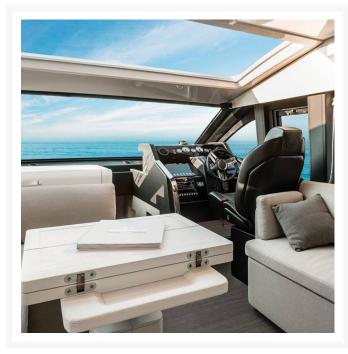

### **Short Description**

The P443 Diamond Pilot Seat is a comfortable and refined captain's chair. Its elegant form makes it the perfect choice for a variety of helms, whether it be a contemporary sports yacht or a large long-range vessel. The P443 Diamond Pilot Seat can be purchased on its own, or with a pedestal (manual and electric versions available).