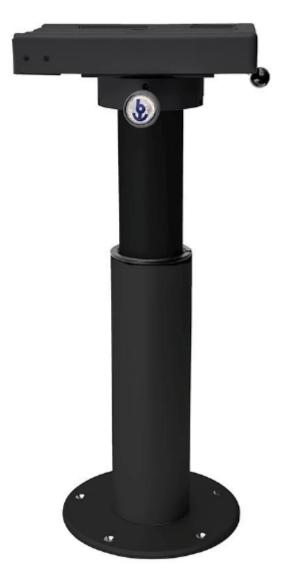

- Powder coated aluminium structure, available in black or white
- Manually height adjustable with gas piston
- Manual slide forward/aft
- Manual rotation 90° clockwise / 90° counter-clockwise
- Aluminium footrest with surround to match seat upholstery