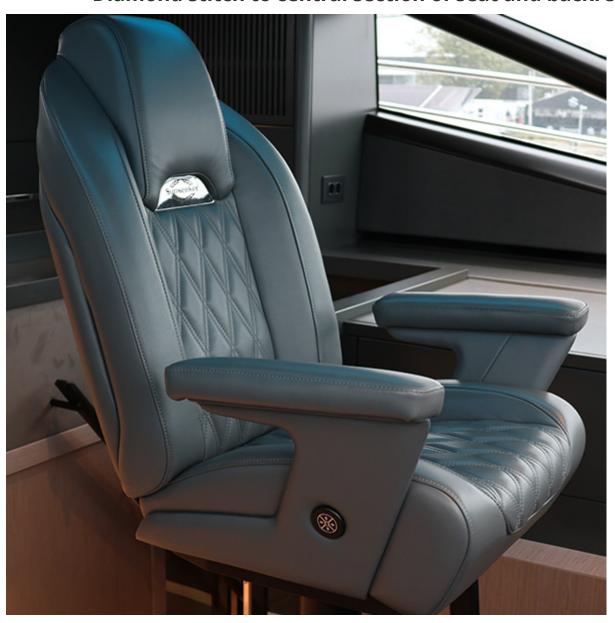

#### Diamond stitch to central section of seat and backrest

**Custom logo embroidery** 

Stitching in a contrast colour

**S223** 

- Polished stainless steel structure
- Manually height adjustable with gas piston
- Manual slide forward/aft
- Manual rotation 360°
- Aluminium footrest with surround to match seat upholstery