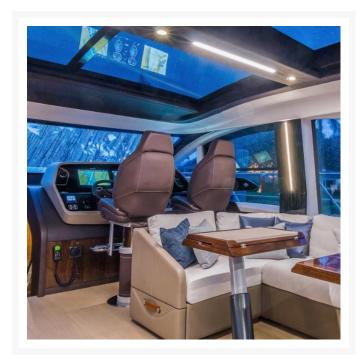

### **Short Description**

The P443 Diamond Pilot Seat is a comfortable and refined captain's chair. Its elegant form makes it the perfect choice for a variety of helms, whether it be a contemporary sports yacht or a large long-range vessel. The P443 Diamond Pilot Seat can be purchased on its own, or with a pedestal (manual and electric versions available).

This pilot seat can be customised to a large extent, with a choice of upholstery materials including customer own supply. Other customisable features include embroidery details such as stitching pattern and inclusion of an embroidered logo as well as custom armrest solutions. In addition, the seat can be personalised with a range of pedestal and footrest combinations.