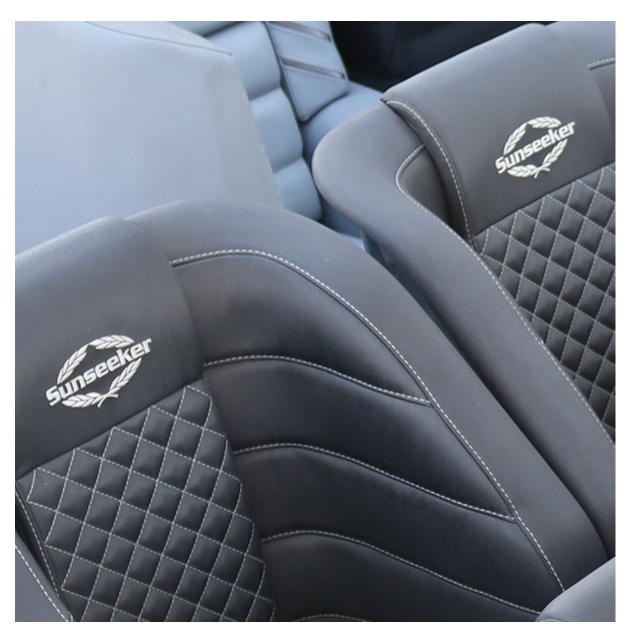

#### Diamond stitch to central section of seat and backrest

**Custom logo embroidery** 

Stitching in a contrast colour

**S223** 

- Polished stainless steel structure
- Manually height adjustable with gas piston
- Manual slide forward/aft
- Manual rotation 360°
- Aluminium footrest with surround to match seat upholstery