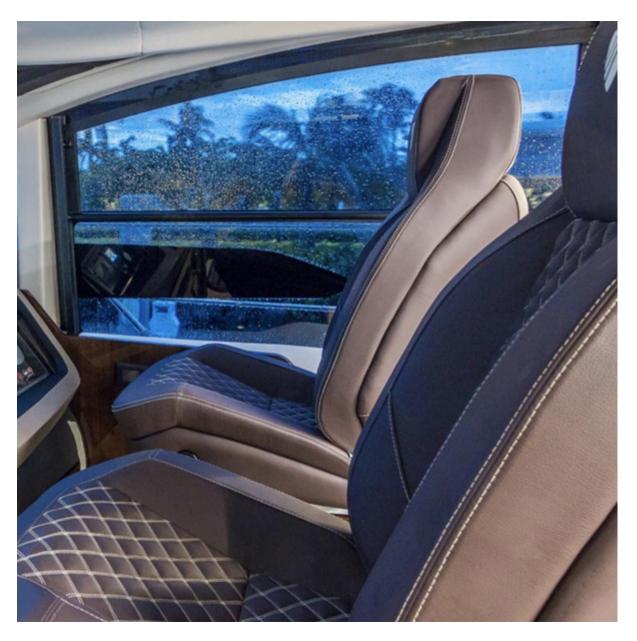

### **Short Description**

The P443 Diamond Pilot Seat is a comfortable and refined captain's chair. Its elegant form makes it the perfect choice for a variety of helms, whether it be a contemporary sports yacht or a large long-range vessel. The P443 Diamond Pilot Seat can be purchased on its own, or with a pedestal (manual and electric versions available).

This pilot seat can be customised to a large extent, with a choice of upholstery materials including customer own supply. Other customisable features include embroidery details such as stitching pattern and inclusion of an embroidered logo as well as custom armrest solutions. In addition, the seat can be personalised with a range of pedestal and footrest combinations.