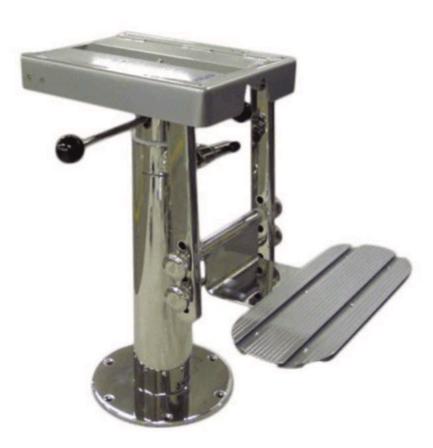

#### Stitching in a contrast colour

S223

- Polished stainless steel structure
- Manually height adjustable with gas piston
- Manual slide forward/aft
- Manual rotation 360°
- Aluminium footrest with surround to match seat upholstery

- Polished stainless steel structure
- Manually height adjustable with gas piston
- Manual slide forward/aft
- Manual rotation 360°
- Aluminium footrest with surround to match seat upholstery