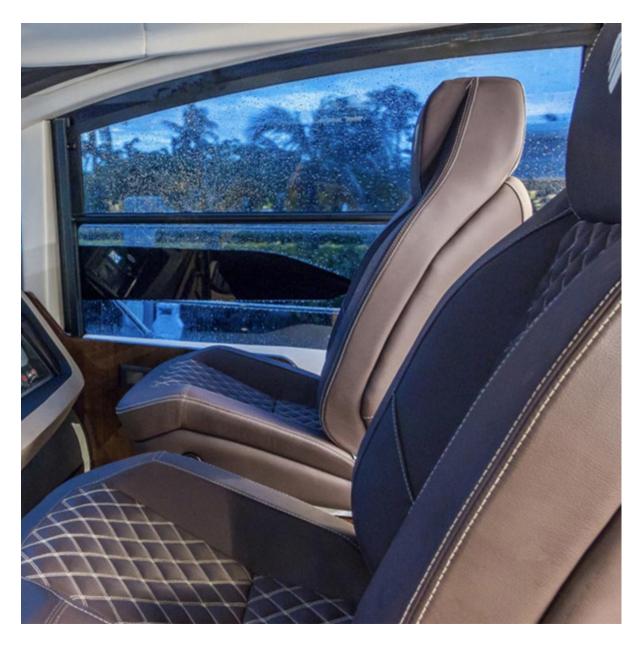

The pilot seat can be customised to a large extent, with a choice of upholstery materials including customer own supply. Other customisable features include embroidery details such as stitching patterns and inclusion of an embroidered logo as well as custom armrest solutions. In addition, the seat can be further personalised with a range of pedestal and footrest combinations.