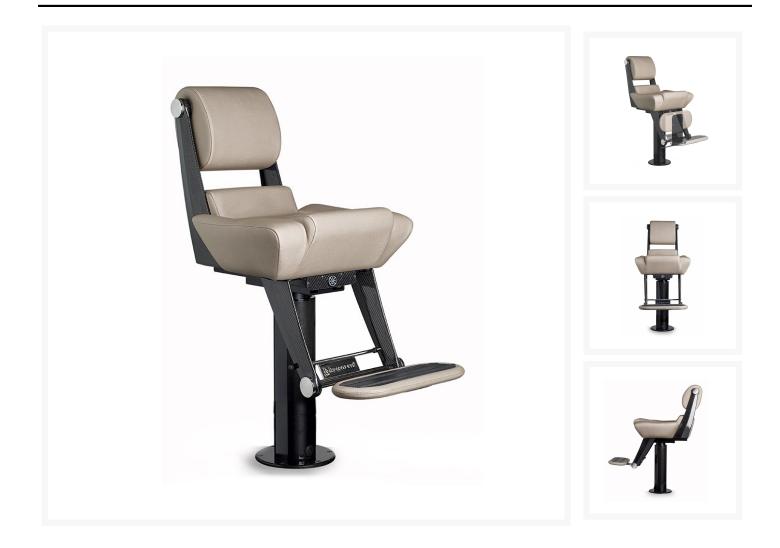

#### **Short Description**

The P451 Fly Pilot Seat is an iconic contemporary captain's chair. Using the latest constructional technologies such as carbon fibre mouldings for the seat structure, the P451 is the perfect choice for those looking for an innovative and sporty solution, and this pilot seat wears this innovation on the outside with a stunning visible gloss carbon fibre frame. Inspiration for the design of this special helm seat came from the motorbike industry, in particular, the famous café racer style seats influenced by the early-1960's Grand Prix road racing motorcycles.

#### **Custom logo embroidery**