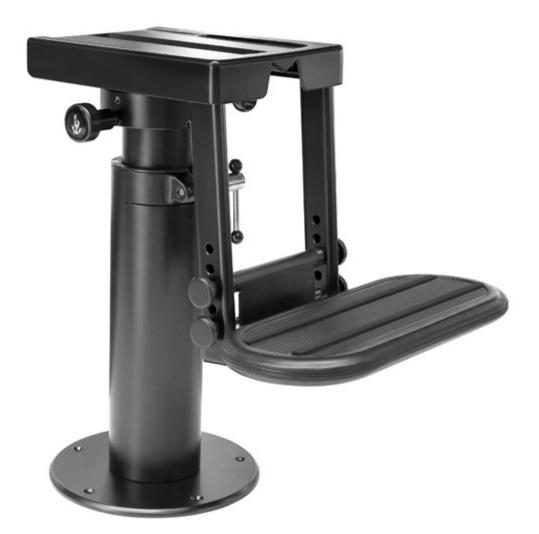

# S313MG

- Powder coated aluminium structure, available in black or white
- Manually height adjustable with gas piston
- Manual slide forward/aft
- Manual rotation 90° clockwise / 90° counter-clockwise
- Aluminium footrest with surround to match seat upholstery