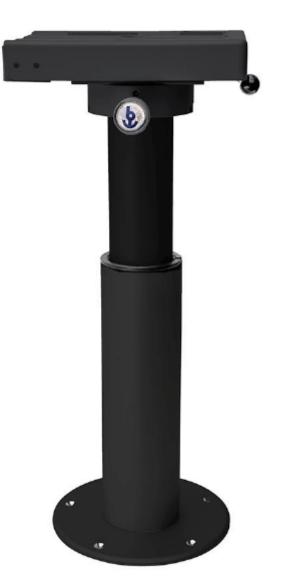

## **S184**

- Electric movements that can raise/lower and slide forward/aft
- Powder coated structure, available in black and white
- For recessed seats, footrest available as optional extra

- Powder coated aluminium structure, available in black and white
- Electric movements for forward/aft
- Without footrest