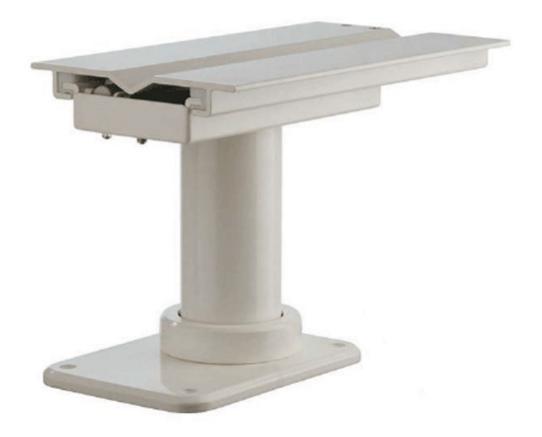

## **S184**

- Electric movements that can raise/lower and slide forward/aft
- Powder coated structure, available in black and white
- For recessed seats, footrest available as optional extra

- Powder coated aluminium structure, available in black and white
- Electric movements for forward/aft
- Without footrest