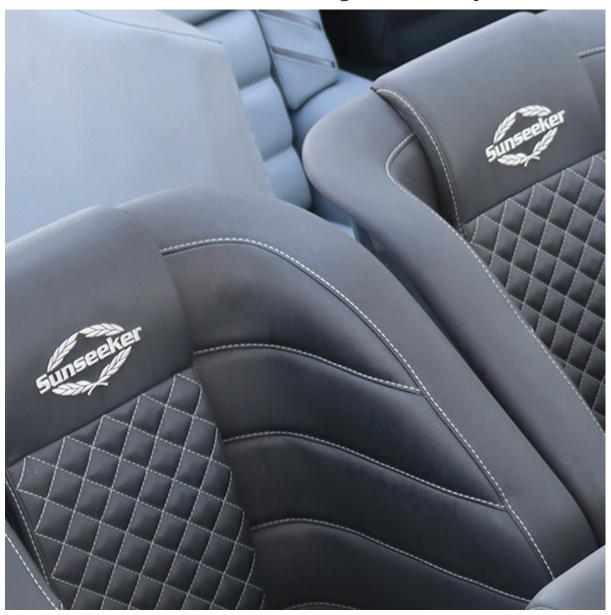

#### **Custom logo embroidery**

#### Stitching in a contrast colour

S223

- Polished stainless steel structure
- Manually height adjustable with gas piston
- Manual slide forward/aft
- Manual rotation 360°
- Aluminium footrest with surround to match seat upholstery