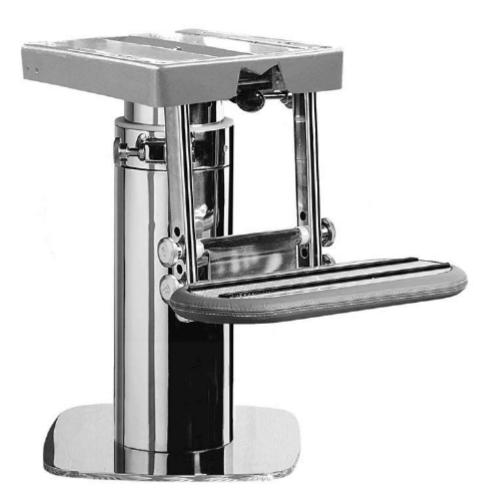

#### Stitching in a contrast colour

S223

- Polished stainless steel structure
- Manually height adjustable with gas piston
- Manual slide forward/aft
- Manual rotation 360°
- Aluminium footrest with surround to match seat upholstery

- Polished stainless steel structure
- Manually height adjustable with gas piston
- Manual slide forward/aft
- Manual rotation 360°
- Aluminium footrest with surround to match seat upholstery