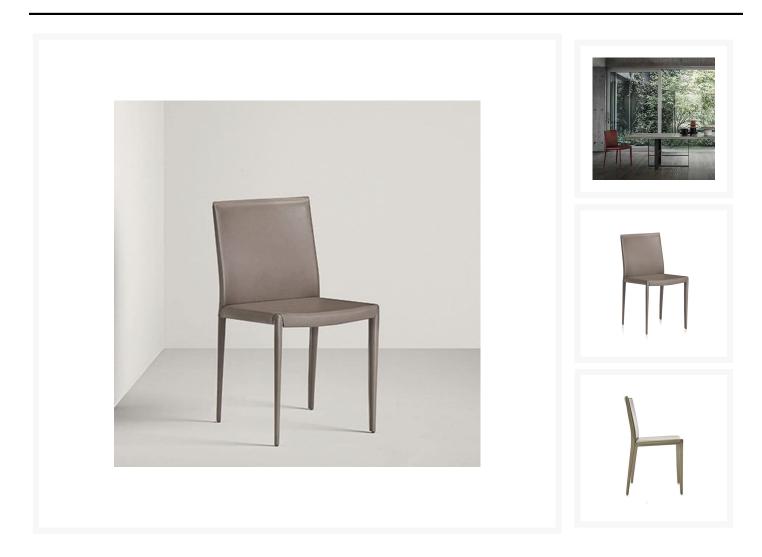

# **Lilly Dining Chair**

# **Lilly by Frag Srl**

The Lilly is a lightly padded chair with full leather or saddle leather upholstery, offering versatile style options. Its steel frame provides sturdy support.

The Lilly collection consists of chairs and stools, featuring traditional padding and meticulous attention to proportion, clean lines, and refined details, including ornate rear seams.