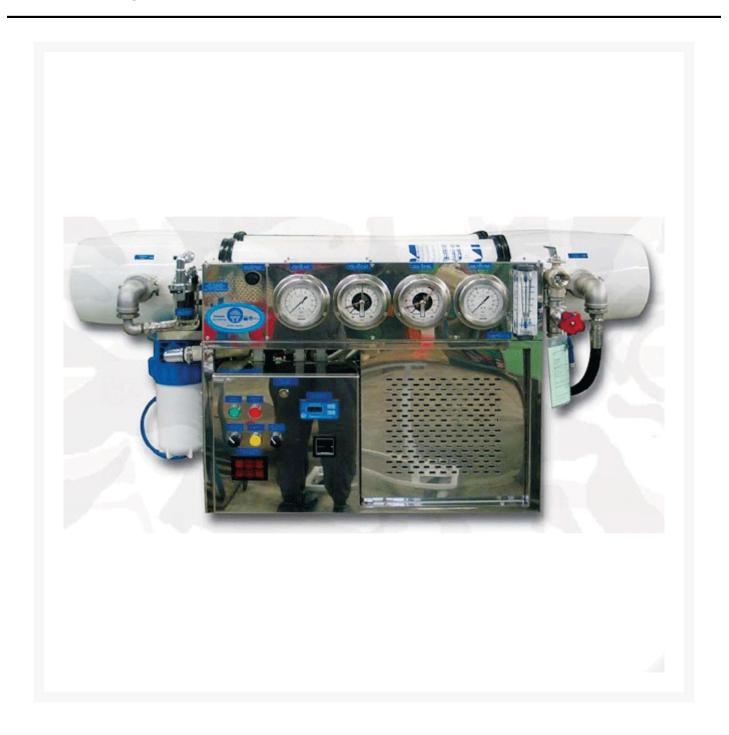

## **Short Description**

The Top series of watermakers includes models which are ideal for large vessels where water consumption is high and the watermaker is required to work intensively and constantly. These units owe their reliability to the tried and tested technology used as well as the quality of the components.

The Top series of watermakers, as with the Junior series, are equipped with extremely functional instrumentation and alarm warning systems that inform the user as well as intervene in case of operation issues. These models can also be disassembled into three parts to facilitate installation in areas of restricted space.