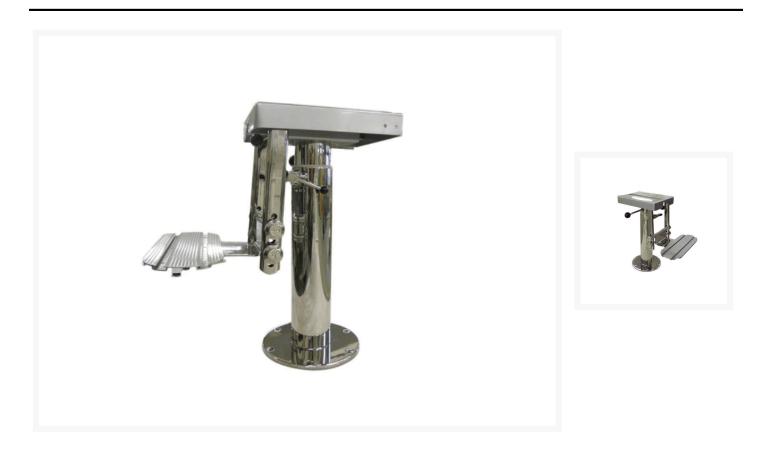

## **Short Description**

- Polished stainless steel structure
- Manual height adjustable with gas piston and manual slide forward/aft
- Aluminium footrest with rubber insert and unupholstered surround (can be covered in our standard vinyl fabric or genuine leather on request)
- Manual rotation 360°

## **Additional Information**

| Base Diameter (mm) | 250.00              |
|--------------------|---------------------|
| Max. Height (mm)   | 765.00              |
| Min. Height (mm)   | 580.00              |
| Finish             | 316 Stainless Steel |
| Manufacturer       | Besenzoni           |
| Weight (kg)        | 22.000000           |