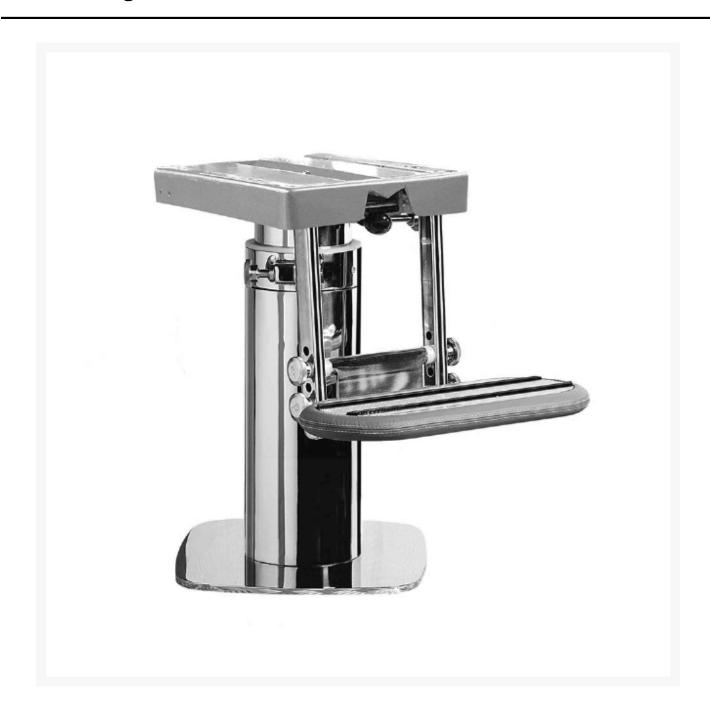

### **Short Description**

The S224 is a 316-grade, stainless steel, pedestal. Its manually adjustable height and manual slide forward/aft feature ensure customisable comfort for users. Complementing its functionality is an aluminum footrest, complete with a rubber insert for enhanced grip and comfort.

The S224 is available with, or without, an aluminium footrest with rubber inserts and an unupholstered surround. On request this surround can be upholstered in a vinyl or leather to match your seat.