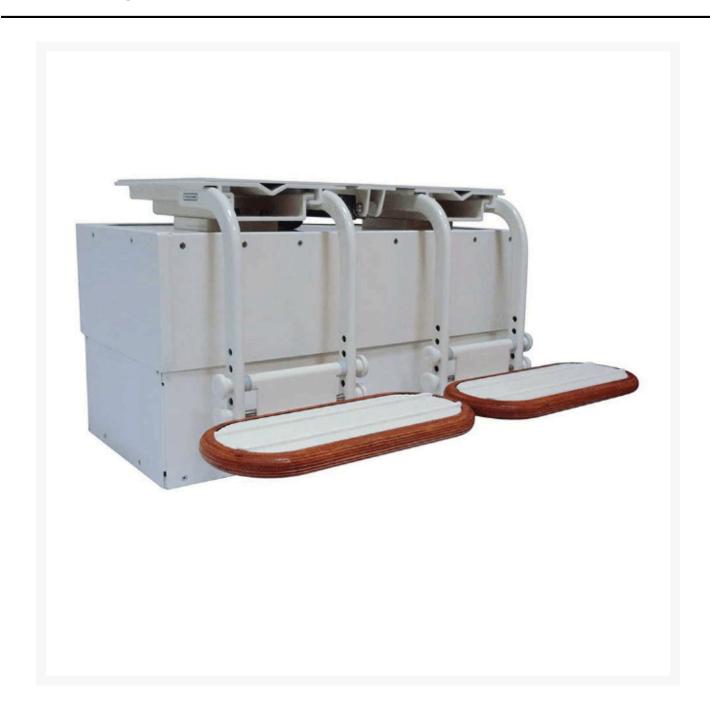

## **Short Description**

The S495 is an electric, double helm seat, pedestal. It is a powder coated light alloy, available in black or white. The electric function allows you to raise/lower and slide forward/aft your pilot seat with ease. On request a manual footrest is available.