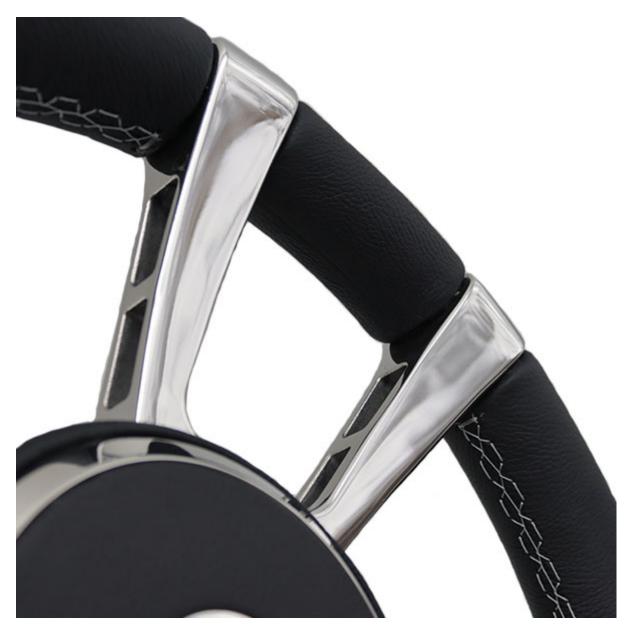

addition to any helm. Cast from 316-grade stainless steel, the wheel is not only gorgeous to look at but is designed to withstand the harsh marine environment. As standard, this model is available in black weather. It is our recommendation that leather wheels are fitted internally only.

The Gussi range of wheels come as standard with a 3/4" tapered key way fitting which is a very common wheel specification and should fit the majority of steering shafts. On request we are able to supply with a splined shaft (longer lead times may apply). We are able to adapt and change the finish to suit your requirements but please note that sometimes we do need a minimum order quantity to be able to make certain changes.

### Leather Centre with Stainless Steel Cap



# 316-grade Stainless Steel Spokes



## Leather Upholstery with Embroidery Detail



### **Additional Information**

| Material     | AISI 316 Stainless Steel           |
|--------------|------------------------------------|
| Weight (kg)  | 4.450000                           |
| Manufacturer | Gussi                              |
| Finish       | Stainless Steel With Black Leather |