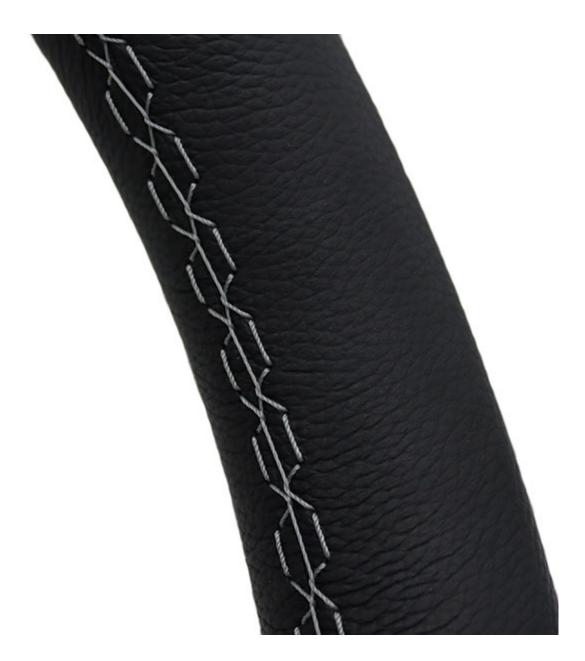

ess steel, the wheel is not only gorgeous to look at but is designed to withstand the harsh marine environment. As standard, this model is available in black weather. It is our recommendation that leather wheels are fitted internally only.

The Gussi range of wheels come as standard with a 3/4" tapered key way fitting which is a very common wheel specification and should fit the majority of steering shafts. On request we are able to supply with a splined shaft (longer lead times may apply). We are able to adapt and change the finish to suit your requirements but please note that sometimes we do need a minimum order quantity to be able to make certain changes.

### Leather Centre with Stainless Steel Cap



# 316-grade Stainless Steel Spokes



## Leather Upholstery with Embroidery Detail



### **Additional Information**

| Material     | AISI 316 Stainless Steel           |
|--------------|------------------------------------|
| Weight (kg)  | 4.450000                           |
| Manufacturer | Gussi                              |
| Finish       | Stainless Steel With Black Leather |