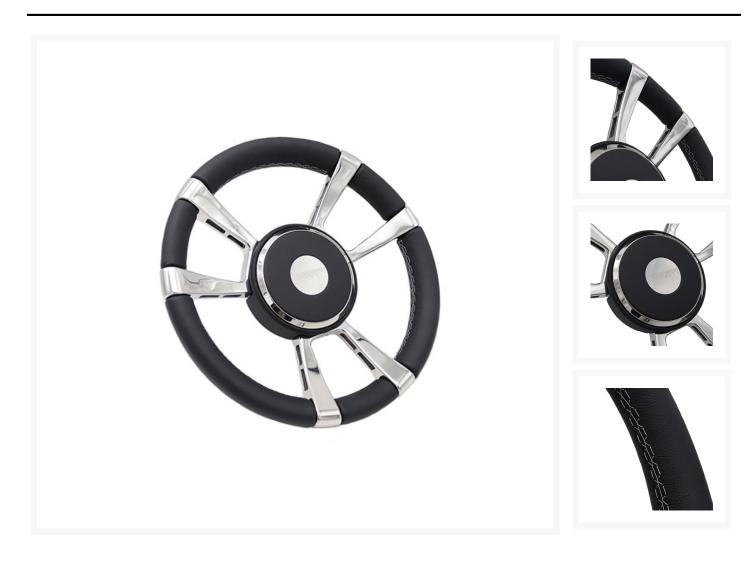

### **Short Description**

The 012 Gussi steering wheel is a beautiful addition to any helm. It features a 316-grade, stainless steel, double spoke design and is upholstered with black leather.

- Polished stainless steel steering wheel
- Upholstered in black leather

- Stainless steel centre cap with 'Gussi' logo
- Universal fit 3/4" tapered keyway
- 350mm Diameter

### Description

The 012 Gussi steering wheel is a beautiful addition to any helm. Cast from 316-grade stainless steel, the wheel is not only gorgeous to look at but is designed to withstand the harsh marine environment. As standard, this model is available in black weather. It is our recommendation that leather wheels are fitted internally only.