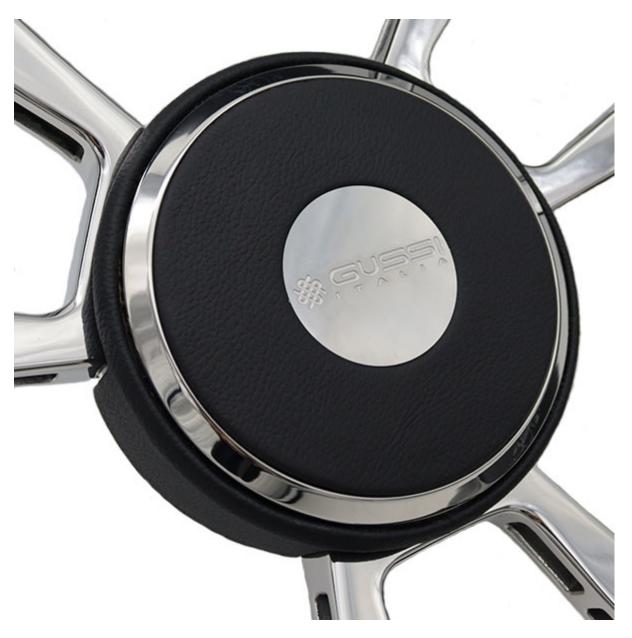

### Leather Centre with Stainless Steel Cap

- Stainless steel centre cap with 'Gussi' logo
- Universal fit 3/4" tapered keyway
- 350mm Diameter