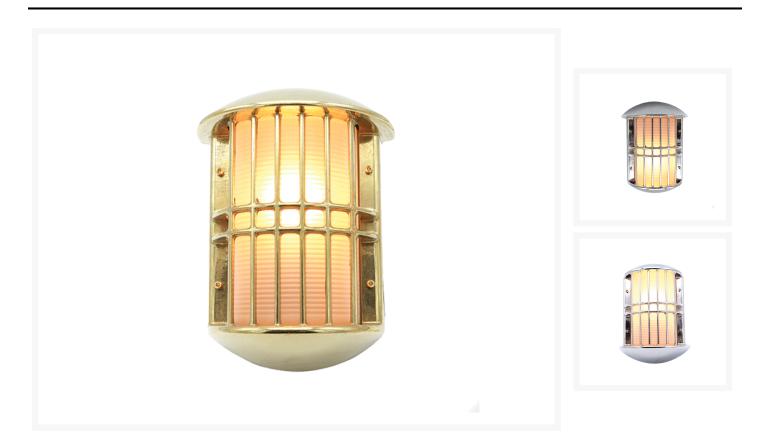

#### **Short Description**

A pressure die cast solid brass wall light in either a polished brass or chrome plated finish. This wall fitting carries an IP54 rating and is suitable for interior or exterior application.

The luminaire is sold with a frosted glass shade and can be specified with either an E27 (UK & EU) or E26 (US) lamp holder or an integrated 13 Watt Power LED module with a warm white 3000K output.

- Marine-grade luminaire constructed from solid brass
- Polished brass or chrome plated brass finish
- Frosted glass
- E27 / E26 lamp holder or integral LED module
- Interior or exterior application