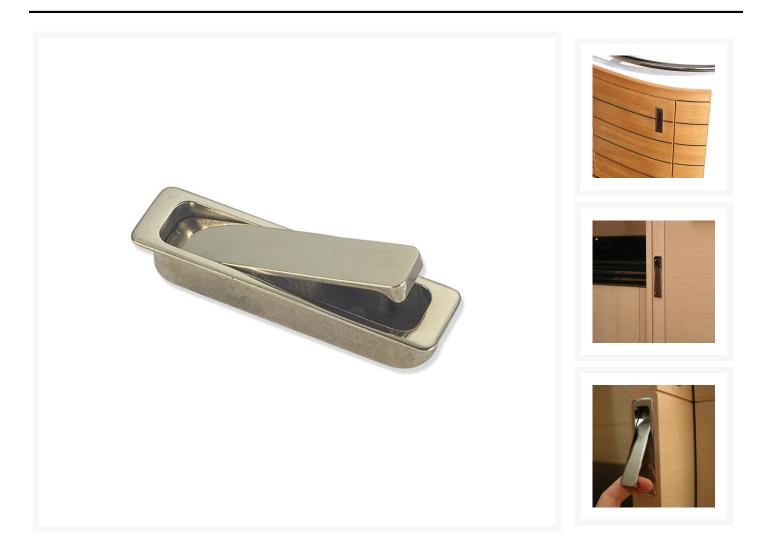

### **Short Description**

Pressure die cast brass lifting ring. Available in either a polished brass or chromed brass finish.

This flush handle is for interior or exterior application. This recessed handle is made from pressure die cast brass and is available in a polished natural brass finish or a chrome plated finish. It is the perfect solution for those needing a completely flush handle, simply push the top of the handle inwards and then lift the opposite end of the handle to fully extract it. The fitting is a handle only, it does not feature a latch.

The fitting is designed for use on panels from 25/26mm thick and is secured in place from the rear using 2x M3 screws (sold seperately - please see related products below).