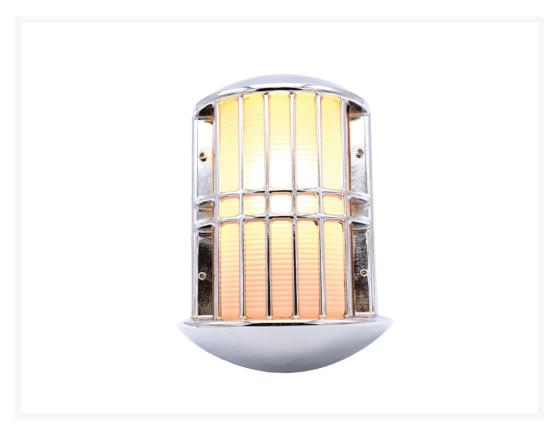

## **Short Description**

A pressure die cast solid brass wall light in either a polished brass or chrome plated finish. This wall fitting carries an IP54 rating and is suitable for interior or exterior application.

The luminaire is sold with a frosted glass shade and can be specified with either an E27 (UK & EU) or E26 (US) lamp holder or an integrated 13 Watt Power LED module with a warm white 3000K output.

- Marine-grade luminaire constructed from solid brass
- Polished brass or chrome plated brass finish
- Frosted glass
- E27 / E26 lamp holder or integral LED module
- Interior or exterior application

## **Additional Information**

| Protrusion (mm)    | 150              |
|--------------------|------------------|
| Weight (kg)        | 4.950000         |
| Manufacturer       | Foresti & Suardi |
| Light Element Type | Power LED        |
| Input Voltage      | 220-240Vac (EU)  |
| IP Rating          | IP54             |
| Finish             | Chrome           |
| Glass Type         | Frosted          |